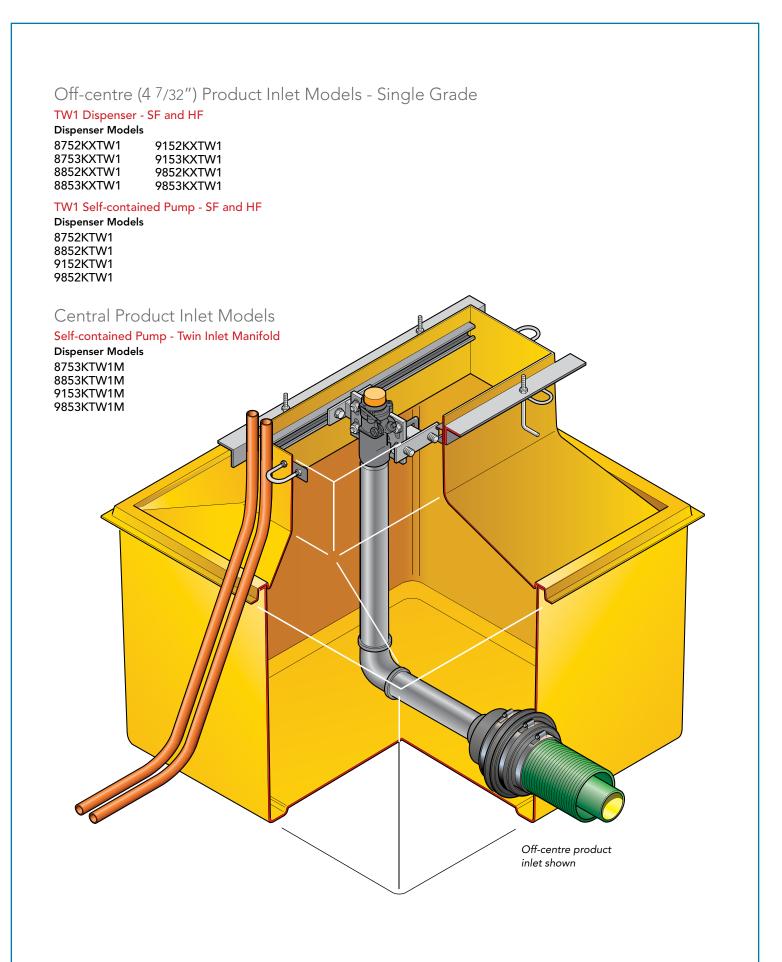

27" x 27" x 25 1/2" deep dispenser support rails, 1 shear valve rail and all fixings. For reference purposes only. This drawing is not a specification. Order against product code only. To enable continuous improvement of our products, the designs and specifications are subject to change without notice.