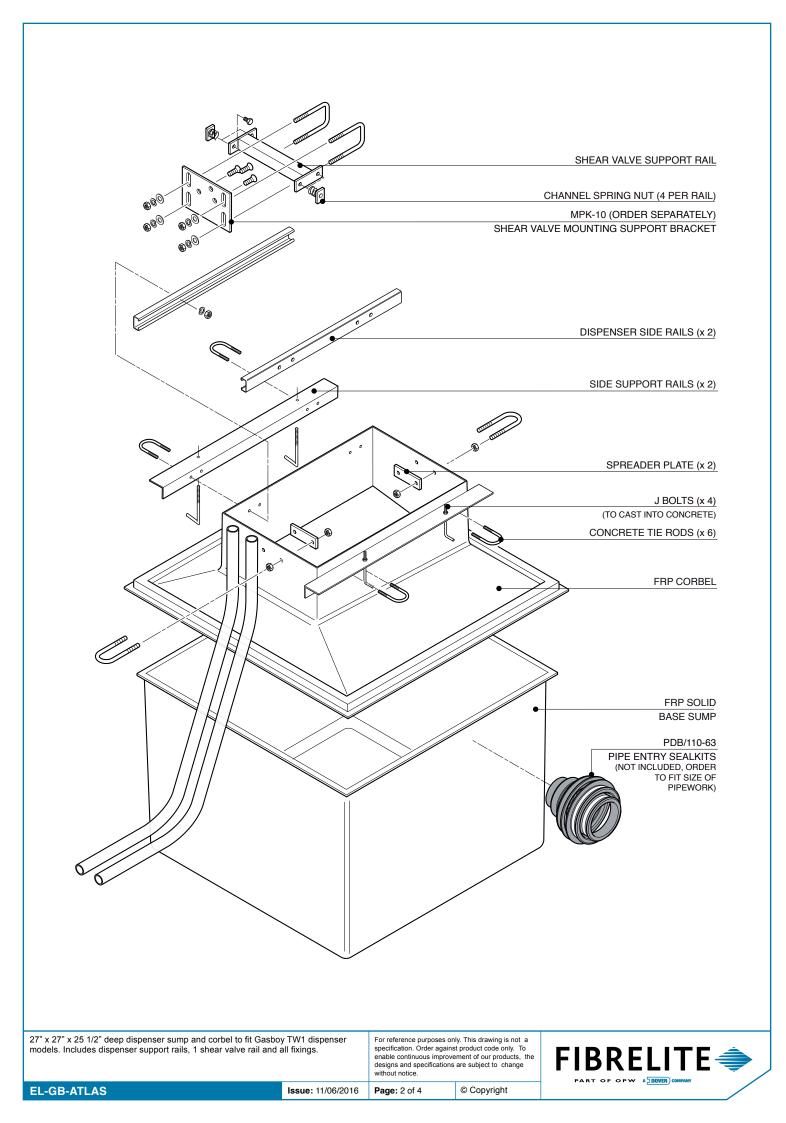

## 27" x 27" x 25 1/2" deep dispenser sump and corbel to fit Gasboy TW1 dispenser models. Includes dispenser support rails, 1 shear valve rail and all fixings.

Issue: 11/06/2016

For reference purposes only. This drawing is not a specification. Order against product code only. To enable continuous improvement of our products, the designs and specifications are subject to change without notice.