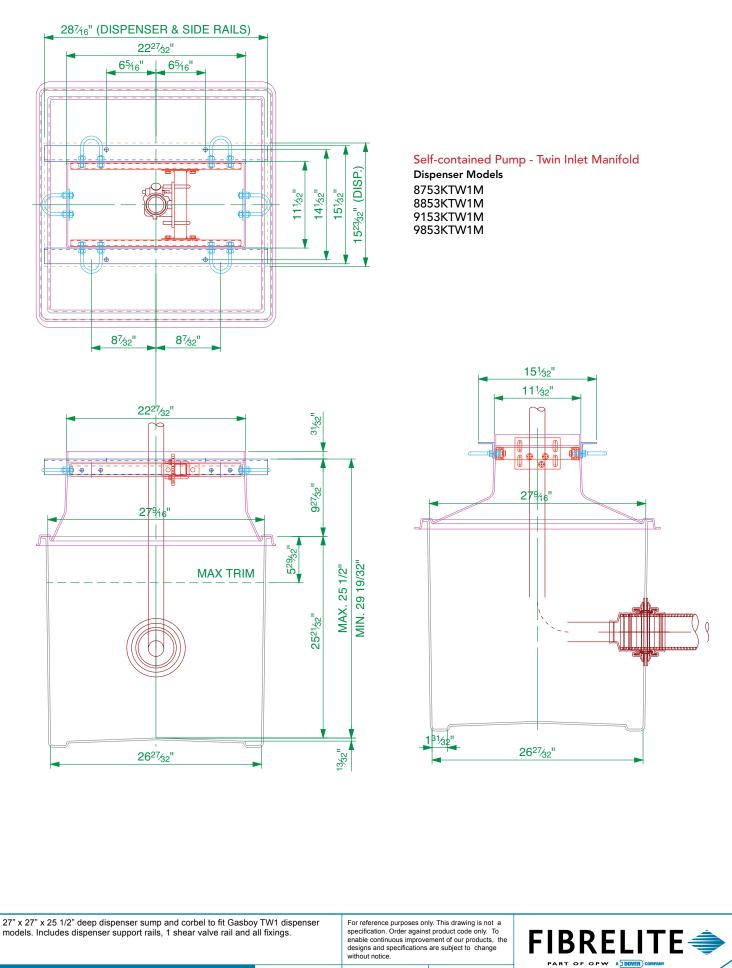

27" x 27" x 25 1/2" deep dispenser support rails, 1 shear valve rail and all fixings. For reference purposes only. This drawing is not a specification. Order against product code only. To enable continuous improvement of our products, the designs and specifications are subject to change without notice.





## 27" x 27" x 25 1/2" deep dispenser sump and corbel to fit Gasboy TW1 dispenser models. Includes dispenser support rails, 1 shear valve rail and all fixings.

Issue: 11/06/2016

For reference purposes only. This drawing is not a specification. Order against product code only. To enable continuous improvement of our products, the designs and specifications are subject to change without notice.

© Copyright

Page: 3 of 4



## Central Product Inlet Models



Issue: 11/06/2016 Page: 4 of 4 © Copyright