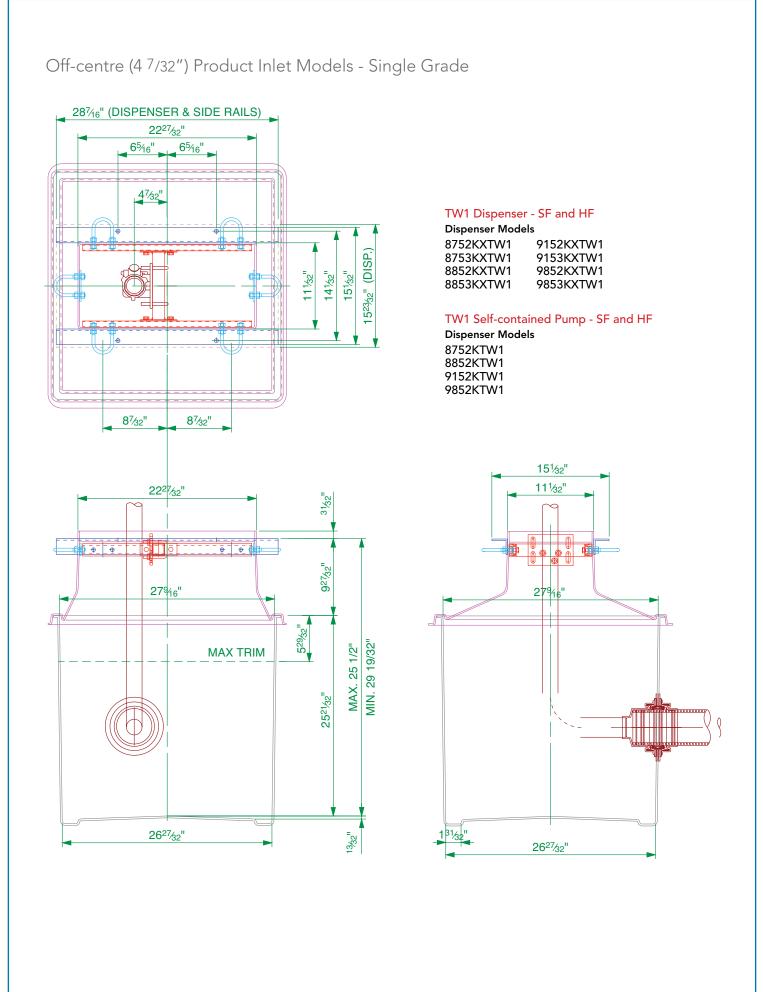

27" x 27" x 25 1/2" deep dispenser support rails, 1 shear valve rail and all fixings. For reference purposes only. This drawing is not a specification. Order against product code only. To enable continuous improvement of our products, the designs and specifications are subject to change without notice.





## 27" x 27" x 25 1/2" deep dispenser sump and corbel to fit Gasboy TW1 dispenser models. Includes dispenser support rails, 1 shear valve rail and all fixings.

Issue: 11/06/2016

For reference purposes only. This drawing is not a specification. Order against product code only. To enable continuous improvement of our products, the designs and specifications are subject to change without notice.

© Copyright

Page: 3 of 4



## Central Product Inlet Models



Issue: 11/06/2016 Page: 4 of 4 © Copyright