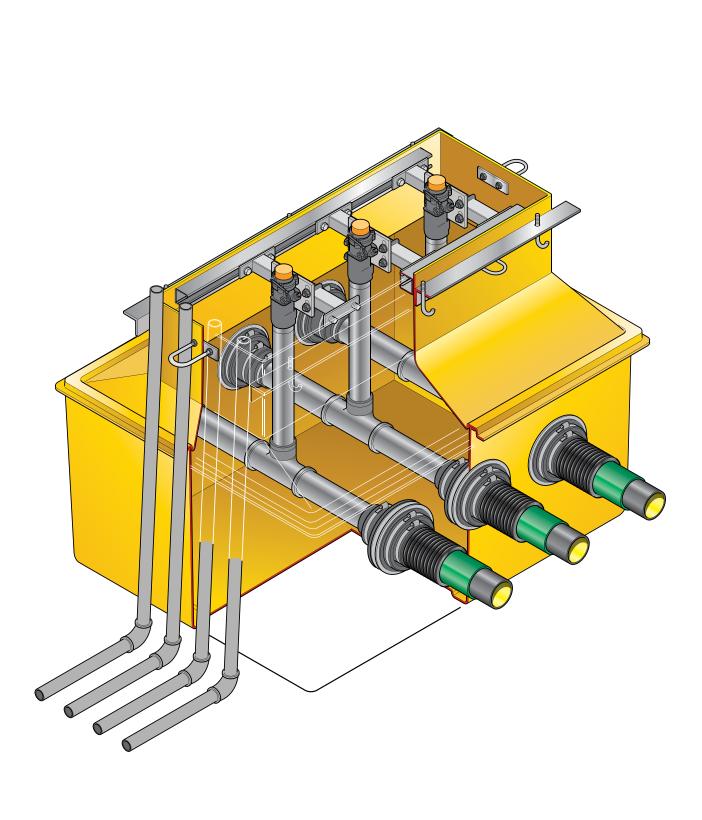

43 5/16" x 31 1/2" FRP solid base sump and corbel to fit Wayne Ovation dispenser models.

For reference purposes only. This drawing is not a specification. Order against product code only. To enable continuous improvement of our products, the designs and specifications are subject to change without notice.

**EL-W-OVA** Issue: 11/06/2016 Page: 1 of 3

© Copyright

43 5/16" x 31 1/2" FRP solid base sump and corbel to fit Wayne Ovation dispenser models.

For reference purposes only. This drawing is not a specification. Order against product code only. To enable continuous improvement of our products, the designs and specifications are subject to change without notice.