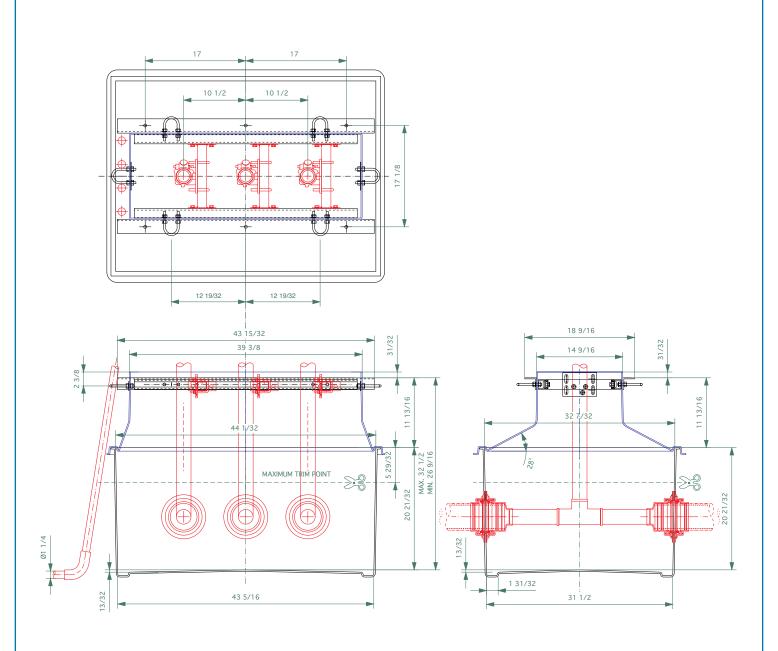

43 5/16" x 31 1/2" FRP solid base sump and corbel to fit Wayne Ovation dispenser models.

For reference purposes only. This drawing is not a specification. Order against product code only. To enable continuous improvement of our products, the designs and specifications are subject to change without notice.



**EL-W-OVA** Issue: 11/06/2016 Page: 1 of 3

© Copyright



43 5/16" x 31 1/2" FRP solid base sump and corbel to fit Wayne Ovation dispenser models.

For reference purposes only. This drawing is not a specification. Order against product code only. To enable continuous improvement of our products, the designs and specifications are subject to change without notice.



EL-W-OVA Issue: 11/06/2016

Page: 2 of 3

© Copyright



43 5/16" x 31 1/2" FRP solid base sump and corbel to fit Wayne Ovation dispenser models.

For reference purposes only. This drawing is not a specification. Order against product code only. To enable continuous improvement of our products, the designs and specifications are subject to change without notice.



**EL-W-OVA** Issue: 11/06/2016

Page: 3 of 3

© Copyright