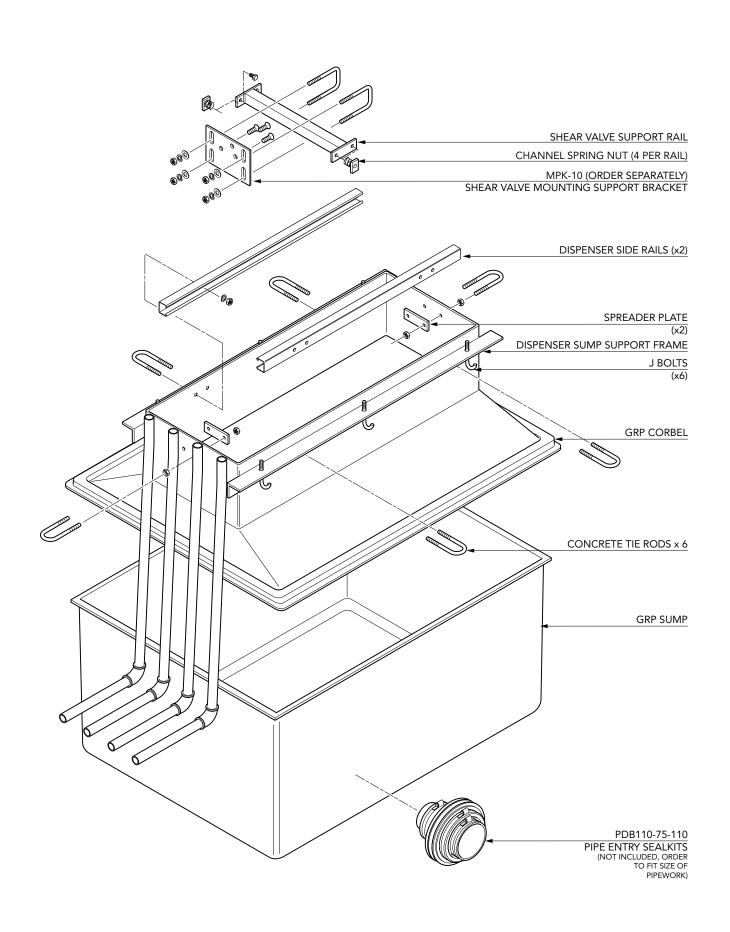

EL-W-OVA Issue: 11/06/2016

Page: 2 of 3

© Copyright

43 5/16" x 31 1/2" FRP solid base sump and corbel to fit Wayne Ovation dispenser models.

For reference purposes only. This drawing is not a specification. Order against product code only. To enable continuous improvement of our products, the designs and specifications are subject to change without notice.