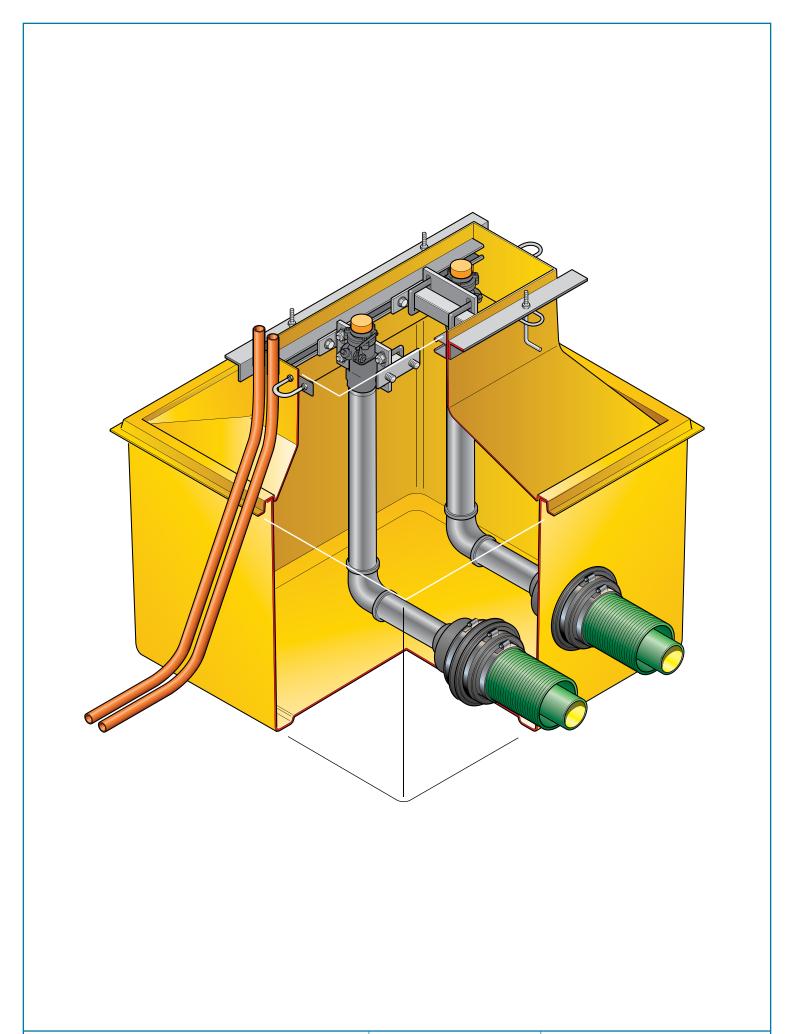

| 33 15/16" x 33 15/16" GRP solid base sump and corbel to fit |  |
|-------------------------------------------------------------|--|
| Wayne Vista narrow body (35") models.                       |  |

For reference purposes only. This drawing is not a specification. Order against product code only. To enable continuous improvement of our products, the designs and specifications are subject to change without notice.

© Copyright

Page: 1 of 3

Issue: 11/06/2016

35 (Dispenser) 321532 İ 0 Φ Ø. Φ 14<sup>1</sup>5<sub>6</sub> 20 0 V 61⁄8 6 1⁄8 14<sup>1</sup>716 327/16 287/16 10<sup>1</sup>716 Y 11136 342732 52932 MAX. 37 1/2 MIN. 31 9/16 MAXIMUM TRIM POINT 25<sup>1</sup> Å 6 Ø11/4 V 1 1<sup>3</sup>/32 1332 33<sup>1</sup>516 33<sup>1</sup>716