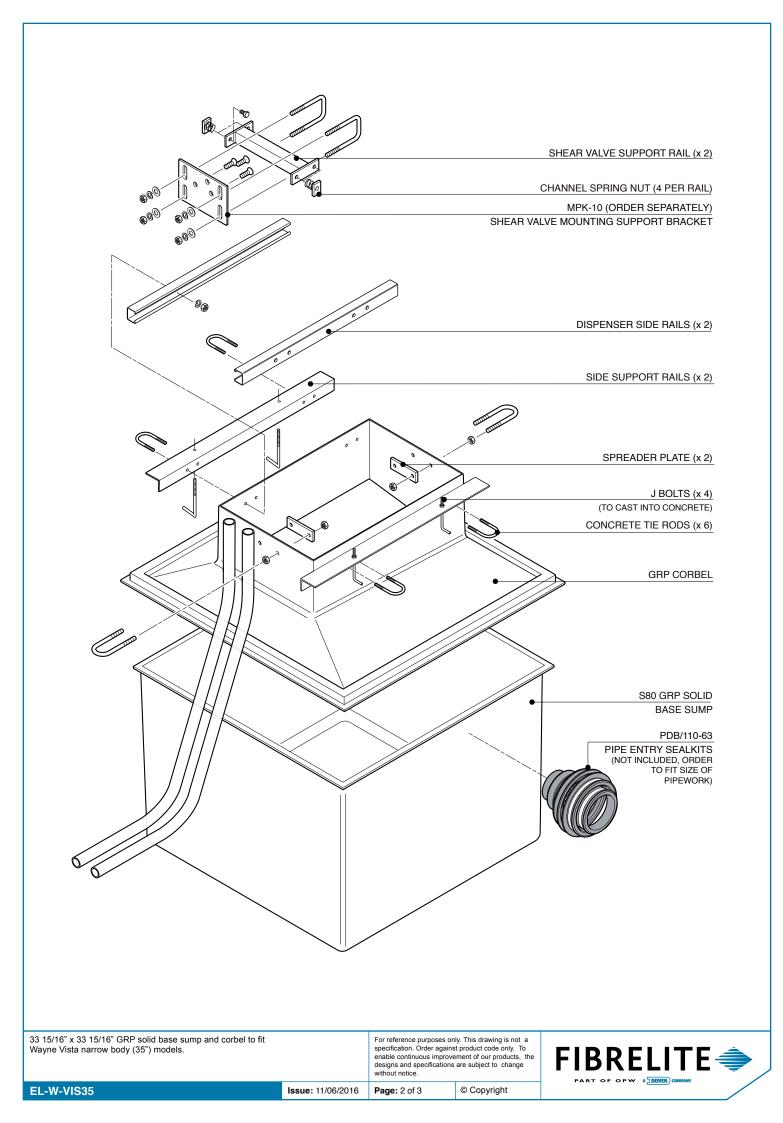

| 33 15/16" x 33 15/16" GRP solid base sump and corbel to fit |  |
|-------------------------------------------------------------|--|
| Wayne Vista narrow body (35") models.                       |  |

For reference purposes only. This drawing is not a specification. Order against product code only. To enable continuous improvement of our products, the designs and specifications are subject to change without notice.

© Copyright

Page: 1 of 3

Issue: 11/06/2016

35 (Dispenser) 321532 İ 0 Φ Ø. Φ 14<sup>1</sup>5<sub>6</sub> 20 0 V 61⁄8 6 1⁄8 14<sup>1</sup>716 327/16 287/16 10<sup>1</sup>716 Y 11136 342732 52932 MAX. 37 1/2 MIN. 31 9/16 MAXIMUM TRIM POINT 25<sup>1</sup> Å 6 Ø11/4 V 1 1<sup>3</sup>/32 1332 33<sup>1</sup>516 33<sup>1</sup>716