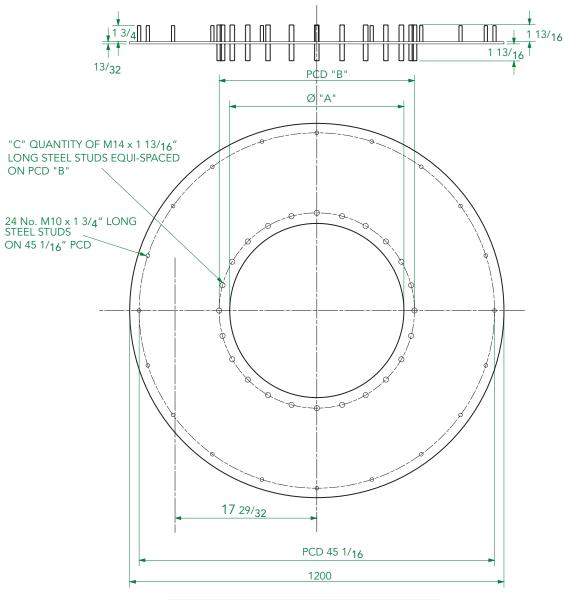

FIBRELITE

 EMMAS-S14-1-5
 Issue: 12/06/2016
 Page: 2 of 3
 © Copyright

| ITEM | NOMINAL | DIMENSIONS           |                        |                       |
|------|---------|----------------------|------------------------|-----------------------|
|      | SIZE    | А                    | В                      | С                     |
| 1    | 18"     | 18 1/2 "             | 20 3/4 "               | 25/ <sub>32</sub> "   |
| 2    | 18″     | 18 1/ <sub>2</sub> " | 20 7/8 "               | 5/8"                  |
| 3    | 24"     | 24"                  | 26 25/ <sub>32</sub> " | 1 15/ <sub>16</sub> " |
| 4    | 24"     | 24"                  | 26 25/ <sub>32</sub> " | 1 3/32"               |
| 5    | 24"     | 24"                  | 26 25/ <sub>32</sub> " | 1 1/4"                |

Material: Steel, zinc plated

Manway adaptor plate for 55 1/8" diameter base chamber (S14).

For reference purposes only. This drawing is not a specification. Order against product code only. To enable continuous improvement of our products, the designs and specifications are subject to change without notice.