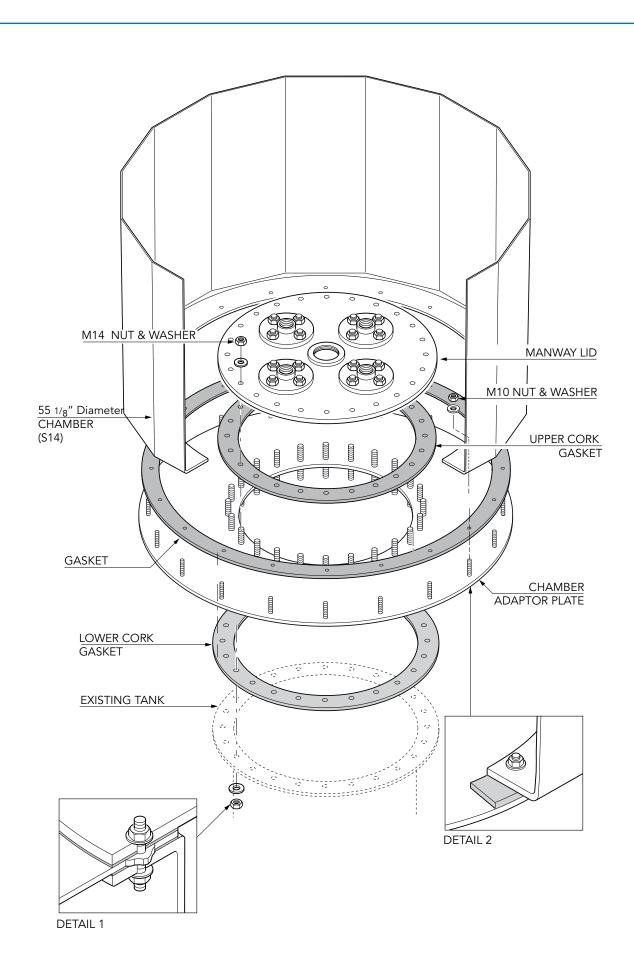

Manway adaptor plate for 55 1/8" diameter base chamber (S14).

For reference purposes only. This drawing is not a specification. Order against product code only. To enable continuous improvement of our products, the designs and specifications are subject to change without notice.

© Copyright

EMMAS-S14-1-5 Issue: 12/06/2016 Page: 1 of 3

Manway adaptor plate for 55 1/8" diameter base chamber (S14).

For reference purposes only. This drawing is not a specification. Order against product code only. To enable continuous improvement of our products, the designs and specifications are subject to change without notice.

Material: Steel, zinc plated

Manway adaptor plate for 55 1/8" diameter base chamber (S14).

For reference purposes only. This drawing is not a specification. Order against product code only. To enable continuous improvement of our products, the designs and specifications are subject to change without notice.