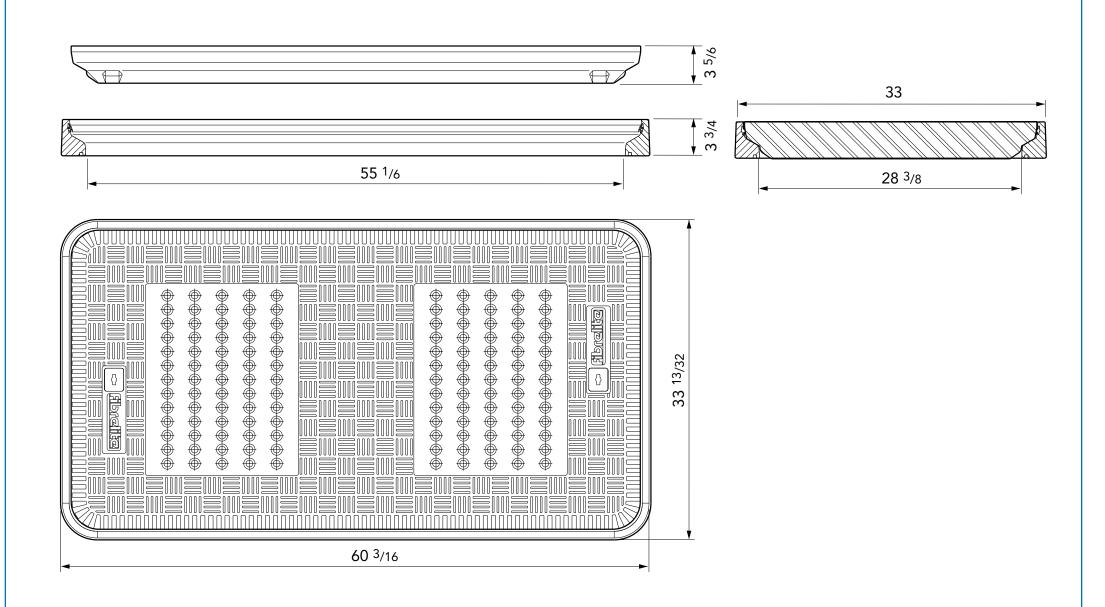

55" x 28" flat vented, composite cover with aluminum frame. Temperature and chemical resistant. Designed for steam applications.

For reference purposes only. This drawing is not a specification. Order against product code only. To enable continuous improvement of our products, the designs and specifications are subject to change without notice.