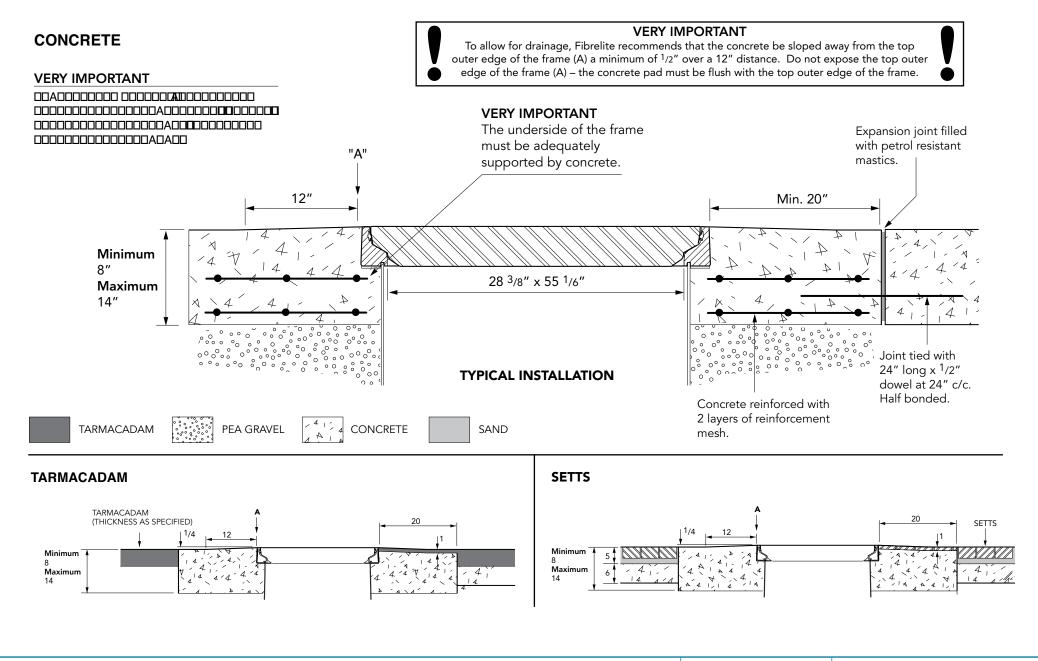

55" x 28" flat vented, composite cover with aluminum frame. Temperature and chemical resistant. Designed for steam applications.

For reference purposes only. This drawing is not a specification. Order against product code only. To enable continuous improvement of our products, the designs and specifications are subject to change without notice.



F145-V Issue: 11/06/2016 Page: 1 of 3 © Copyright



55" x 28" flat vented, composite cover with aluminum frame. Temperature and chemical resistant. Designed for steam applications.

For reference purposes only. This drawing is not a specification. Order against product code only. To enable continuous improvement of our products, the designs and specifications are subject to change without notice.





55" x 28" flat vented, composite cover with aluminum frame. Temperature and chemical resistant. Designed for steam applications.

For reference purposes only. This drawing is not a specification. Order against product code only. To enable continuous improvement of our products, the designs and specifications are subject to change without notice.



**F145-V Issue**: 11/06/2016 **Page**: 3 of 3 © Copyright