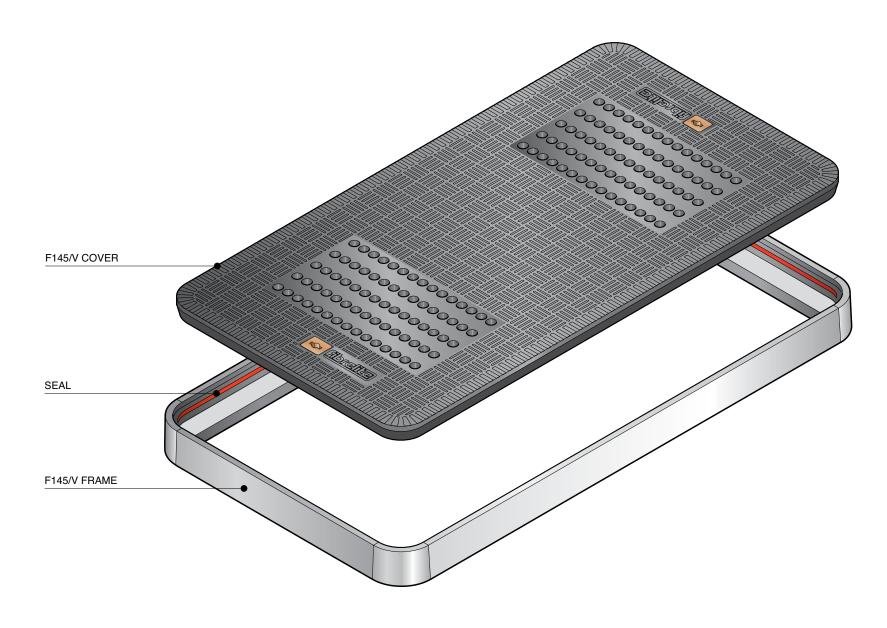

55" x 28" flat vented, composite cover with aluminum frame. Temperature and chemical resistant. Designed for steam applications.

For reference purposes only. This drawing is not a specification. Order against product code only. To enable continuous improvement of our products, the designs and specifications are subject to change without notice.