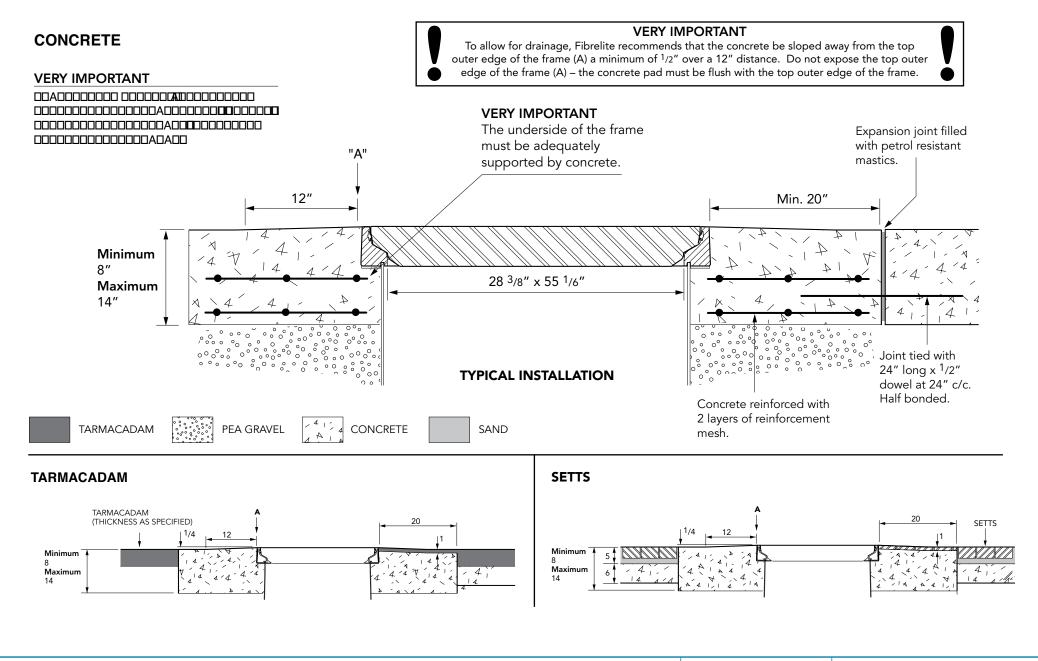

ication. Order against product code only. To enable continuous improvement of our products, the designs and specifications are subject to change without notice.



**F145 Issue:** 11/06/2016 **Page:** 1 of 3 © Copyright



| 33 ▶   |  |
|--------|--|
|        |  |
| 28 3/8 |  |

| Load   | Cover   | Frame  |
|--------|---------|--------|
| Rating | Weight  | Weight |
| SD     | 106 lbs | 40 lbs |

55" x 28" flat sealed composite cover with aluminum frame. Temperature and chemical resistant. Designed for steam applications.

For reference purposes only. This drawing is not a specification. Order against product code only. To enable continuous improvement of our products, the designs and specifications are subject to change without notice.



F145 Issue: 11/06/2016 Page: 2 of 3 © Copyright



55" x 28" flat sealed composite cover with aluminum frame. Temperature and chemical resistant. Designed for steam applications.

For reference purposes only. This drawing is not a specification. Order against product code only. To enable continuous improvement of our products, the designs and specifications are subject to change without notice.



F145 Issue: 11/06/2016 Page: 3 of 3 © Copyright