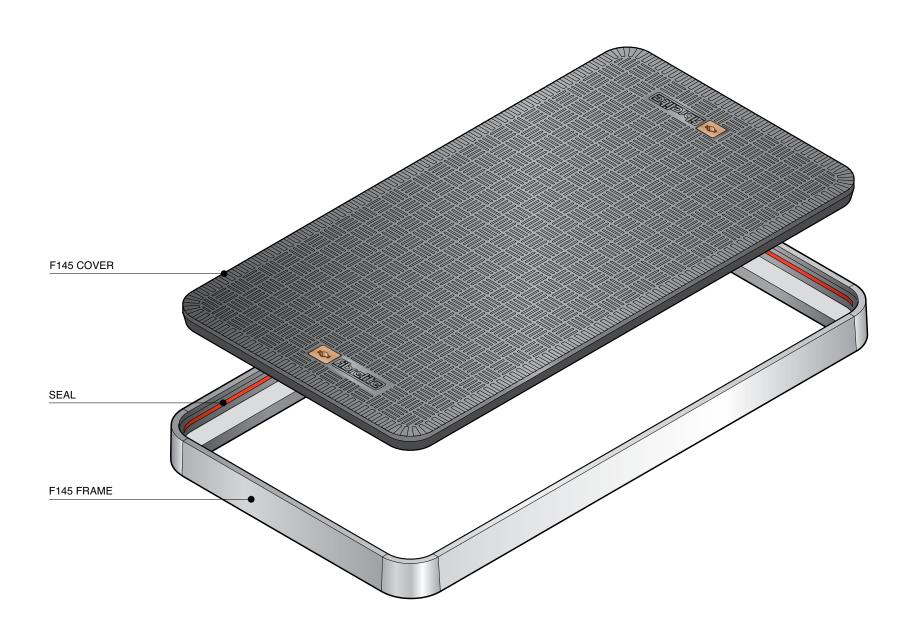

55" x 28" flat sealed composite cover with aluminum frame. Temperature and chemical resistant. Designed for steam applications.

For reference purposes only. This drawing is not a specification. Order against product code only. To enable continuous improvement of our products, the designs and specifications are subject to change without notice.

**F145 Issue:** 11/06/2016 **Page:** 1 of 3 © Copyright

| 33 ▶   |  |
|--------|--|
|        |  |
| 28 3/8 |  |

| Load   | Cover   | Frame  |
|--------|---------|--------|
| Rating | Weight  | Weight |
| SD     | 106 lbs | 40 lbs |