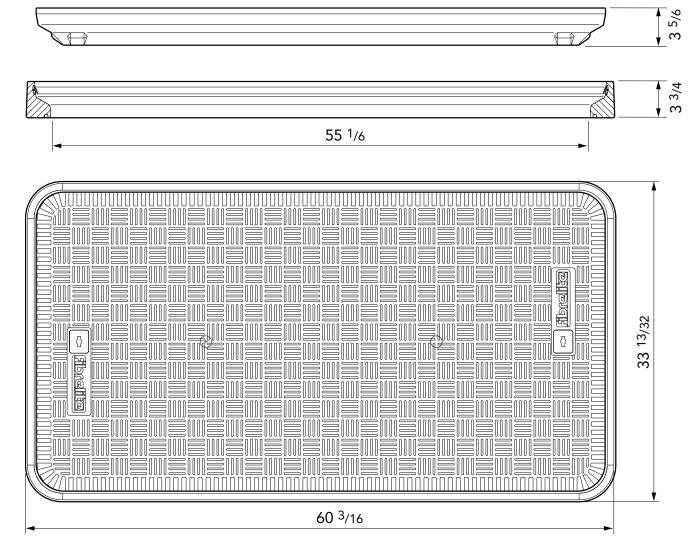

55" x 28" flat sealed composite cover with aluminum frame. Temperature and chemical resistant. Designed for steam applications.

For reference purposes only. This drawing is not a specification. Order against product code only. To enable continuous improvement of our products, the designs and specifications are subject to change without notice.

F145 Issue: 11/06/2016 Page: 2 of 3 © Copyright

55" x 28" flat sealed composite cover with aluminum frame. Temperature and chemical resistant. Designed for steam applications.

For reference purposes only. This drawing is not a specification. Order against product code only. To enable continuous improvement of our products, the designs and specifications are subject to change without notice.