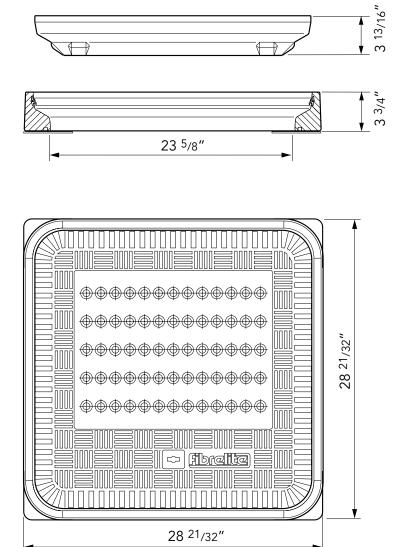

**F605-V Issue**: 11/06/2016 **Page**: 2 of 3 © Copyright

24" x 24" flat, vented composite cover with an aluminum frame. Temperature & chemical resistant. Designed for steam applications.

For reference purposes only. This drawing is not a specification. Order against product code only. To enable continuous improvement of our products, the designs and specifications are subject to change without notice.