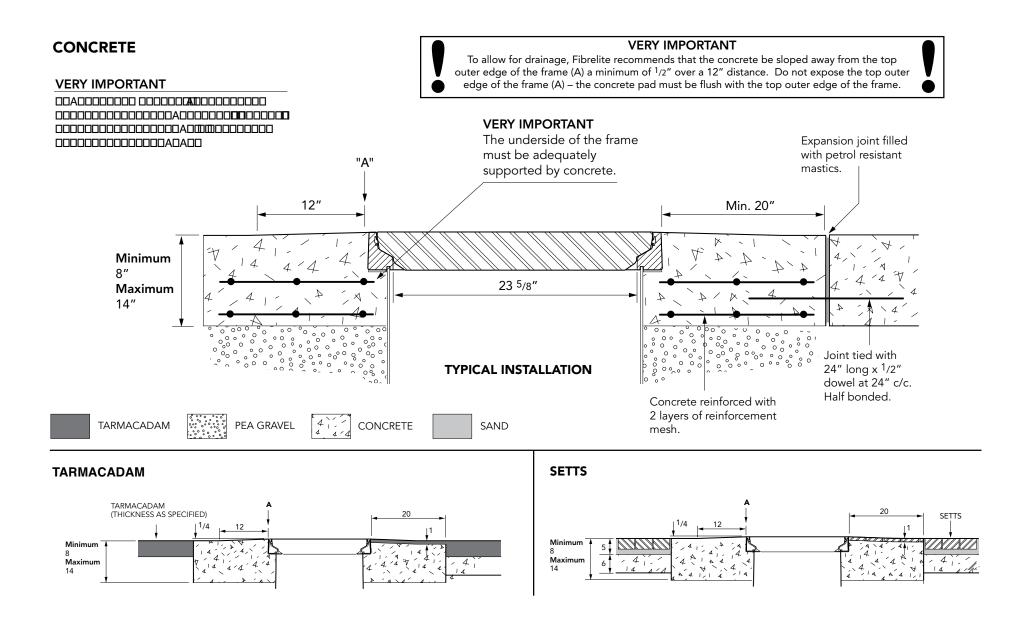

posite cover with an aluminum frame. Temperature & chemical resistant. Designed for steam applications.

For reference purposes only. This drawing is not a specification. Order against product code only. To enable continuous improvement of our products, the designs and specifications are subject to change without notice.



**F605-V Issue:** 11/06/2016 **Page:** 1 of 3 © Copyright





24" x 24" flat, vented composite cover with an aluminum frame. Temperature & chemical resistant. Designed for steam applications.

For reference purposes only. This drawing is not a specification. Order against product code only. To enable continuous improvement of our products, the designs and specifications are subject to change without notice.



**F605-V Issue**: 11/06/2016 **Page**: 2 of 3 © Copyright



24" x 24" flat, vented composite cover with an aluminum frame. Temperature & chemical resistant. Designed for steam applications.

For reference purposes only. This drawing is not a specification. Order against product code only. To enable continuous improvement of our products, the designs and specifications are subject to change without notice.



**F605-V Issue**: 11/06/2016 **Page**: 3 of 3 © Copyright