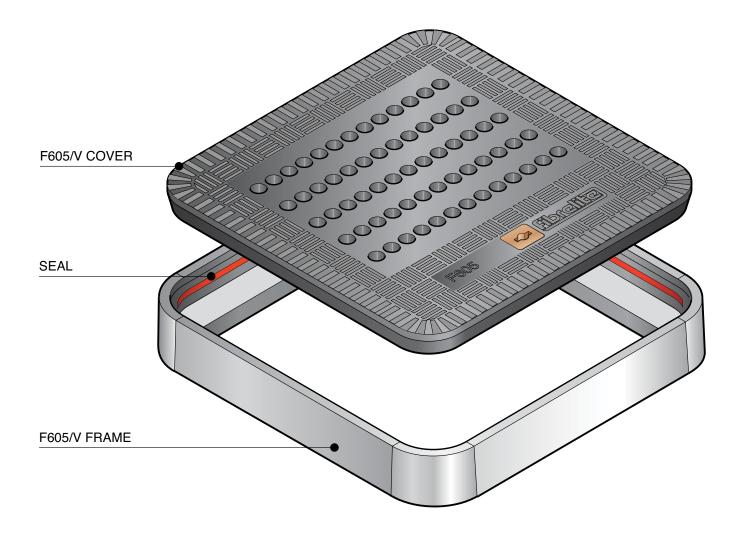

24" x 24" flat, vented composite cover with an aluminum frame. Temperature & chemical resistant. Designed for steam applications.

For reference purposes only. This drawing is not a specification. Order against product code only. To enable continuous improvement of our products, the designs and specifications are subject to change without notice.

**F605-V Issue:** 11/06/2016 **Page:** 1 of 3 © Copyright

24" x 24" flat, vented composite cover with an aluminum frame. Temperature & chemical resistant. Designed for steam applications.

For reference purposes only. This drawing is not a specification. Order against product code only. To enable continuous improvement of our products, the designs and specifications are subject to change without notice.