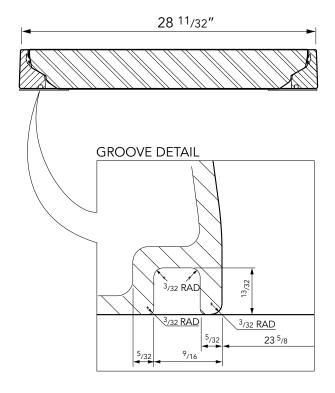

**F605-V Issue**: 11/06/2016 **Page**: 2 of 3 © Copyright

24" x 24" flat, vented composite cover with an aluminum frame. Temperature & chemical resistant. Designed for steam applications.

For reference purposes only. This drawing is not a specification. Order against product code only. To enable continuous improvement of our products, the designs and specifications are subject to change without notice.