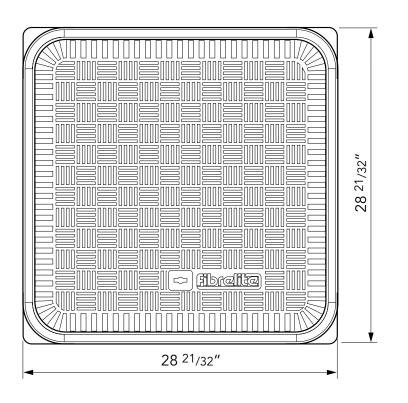

For reference purposes only. This drawing is not a specification. Order against product code only. To enable continuous improvement of our products, the designs and specifications are subject to change without notice.

**F605 Issue**: 11/06/2016 **Page**: 2 of 3 © Copyright

24" x 24" flat sealed composite cover with an aluminum frame. Temperature & chemical resistant. Designed for steam applications.

For reference purposes only. This drawing is not a specification. Order against product code only. To enable continuous improvement of our products, the designs and specifications are subject to change without notice.