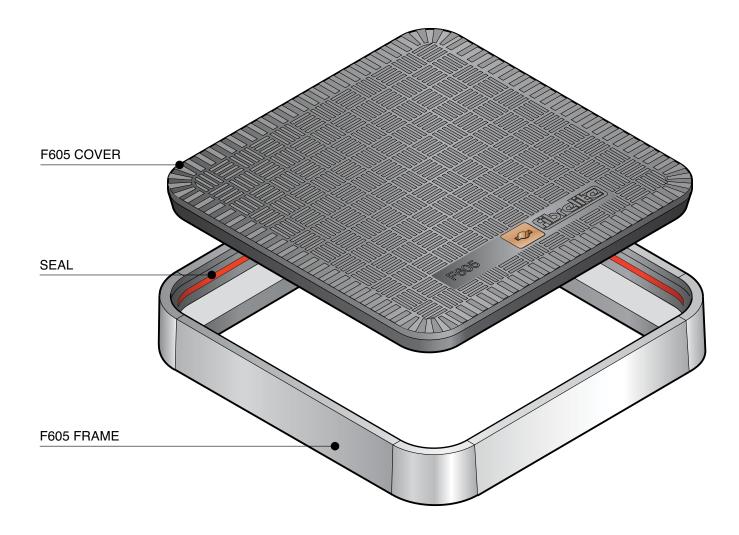

24" x 24" flat sealed composite cover with an aluminum frame. Temperature & chemical resistant. Designed for steam applications.

For reference purposes only. This drawing is not a specification. Order against product code only. To enable continuous improvement of our products, the designs and specifications are subject to change without notice.

**F605 Issue**: 11/06/2016 **Page**: 1 of 3 © Copyright

| Load   | Cover  | Frame    |
|--------|--------|----------|
| Rating | Weight | Weight   |
| SD     | 44 lbs | 24.2 lbs |

24" x 24" flat sealed composite cover with an aluminum frame. Temperature & chemical resistant. Designed for steam applications.