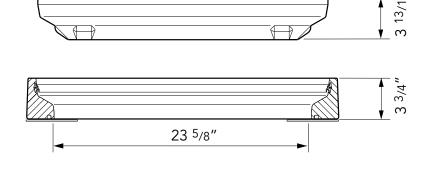

**F605 Issue**: 11/06/2016 **Page**: 1 of 3 © Copyright

| Load   | Cover  | Frame    |
|--------|--------|----------|
| Rating | Weight | Weight   |
| SD     | 44 lbs | 24.2 lbs |

24" x 24" flat sealed composite cover with an aluminum frame. Temperature & chemical resistant. Designed for steam applications.

For reference purposes only. This drawing is not a specification. Order against product code only. To enable continuous improvement of our products, the designs and specifications are subject to change without notice.