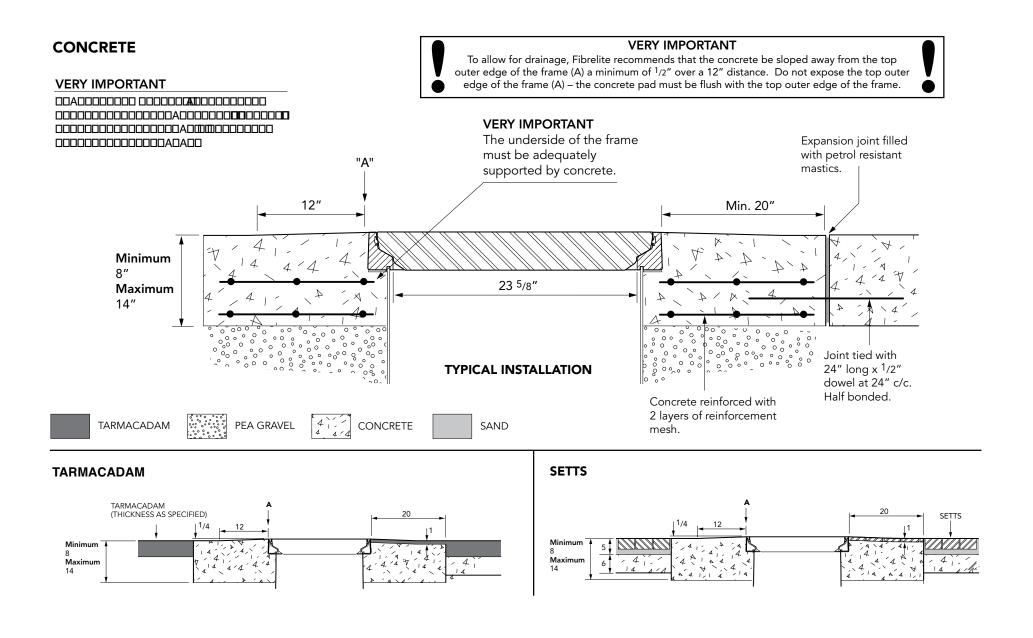

For reference purposes only. This drawing is not a specification. Order against product code only. To enable continuous improvement of our products, the designs and specifications are subject to change without notice.

**F605 Issue**: 11/06/2016 **Page**: 2 of 3 © Copyright

24" x 24" flat sealed composite cover with an aluminum frame. Temperature & chemical resistant. Designed for steam applications.

For reference purposes only. This drawing is not a specification. Order against product code only. To enable continuous improvement of our products, the designs and specifications are subject to change without notice.