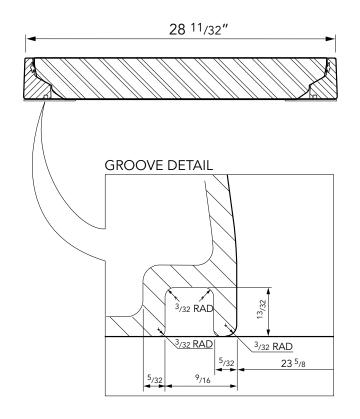

**F605 Issue**: 11/06/2016 **Page**: 2 of 3 © Copyright

24" x 24" flat sealed composite cover with an aluminum frame. Temperature & chemical resistant. Designed for steam applications.

For reference purposes only. This drawing is not a specification. Order against product code only. To enable continuous improvement of our products, the designs and specifications are subject to change without notice.

**F605 Issue**: 11/06/2016 **Page**: 3 of 3 © Copyright