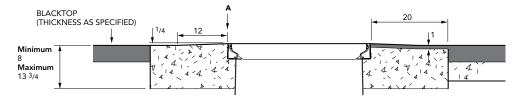

## **BLACKTOP**

30" square vented, flat cover with aluminum frame. Temperature & chemical resistant. Designed for steam applications.

For reference purposes only. This drawing is not a specification. Order against product code only. To enable continuous improvement of our products, the designs and specifications are subject to change without notice.