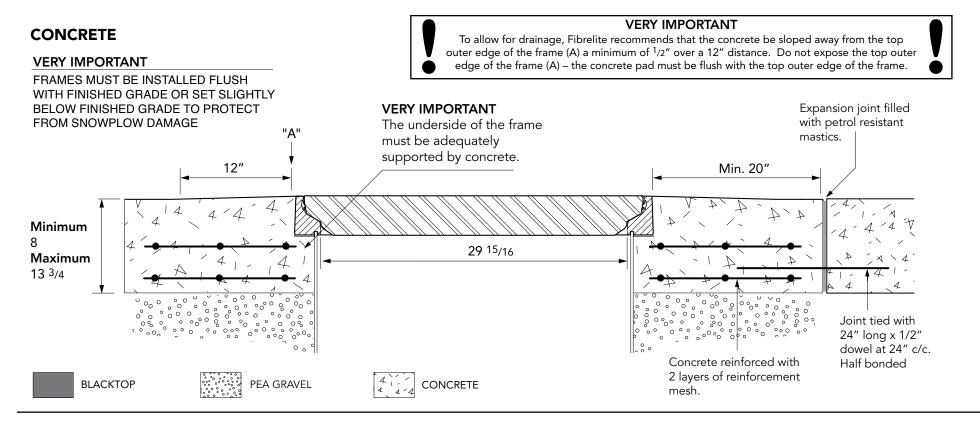

## **BLACKTOP**

30" square vented, flat cover with aluminum frame. Temperature & chemical resistant. Designed for steam applications.

For reference purposes only. This drawing is not a specification. Order against product code only. To enable continuous improvement of our products, the designs and specifications are subject to change without notice.

F765-V Issue: 11/06/2016 Page: 3 of 3 © Copyright