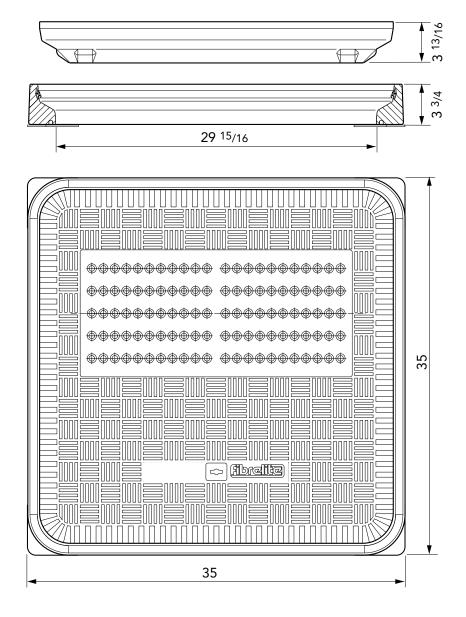

F765-V Issue: 11/06/2016 Page: 1 of 3 © Copyright

30" square vented, flat cover with aluminum frame. Temperature & chemical resistant. Designed for steam applications.

For reference purposes only. This drawing is not a specification. Order against product code only. To enable continuous improvement of our products, the designs and specifications are subject to change without notice.

**F765-V Issue:** 11/06/2016 **Page:** 2 of 3 © Copyright