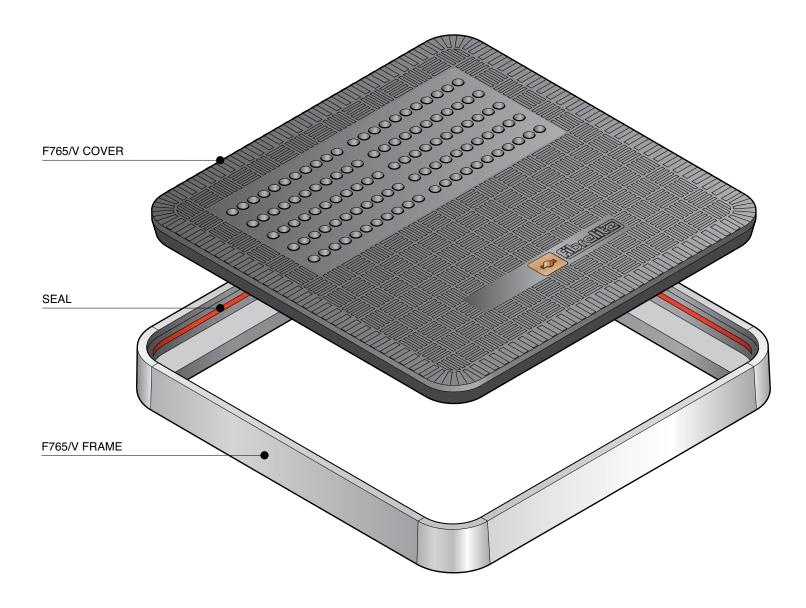

30" square vented, flat cover with aluminum frame. Temperature & chemical resistant. Designed for steam applications.

For reference purposes only. This drawing is not a specification. Order against product code only. To enable continuous improvement of our products, the designs and specifications are subject to change without notice.

F765-V Issue: 11/06/2016 Page: 1 of 3 © Copyright

30" square vented, flat cover with aluminum frame. Temperature & chemical resistant. Designed for steam applications.

For reference purposes only. This drawing is not a specification. Order against product code only. To enable continuous improvement of our products, the designs and specifications are subject to change without notice.