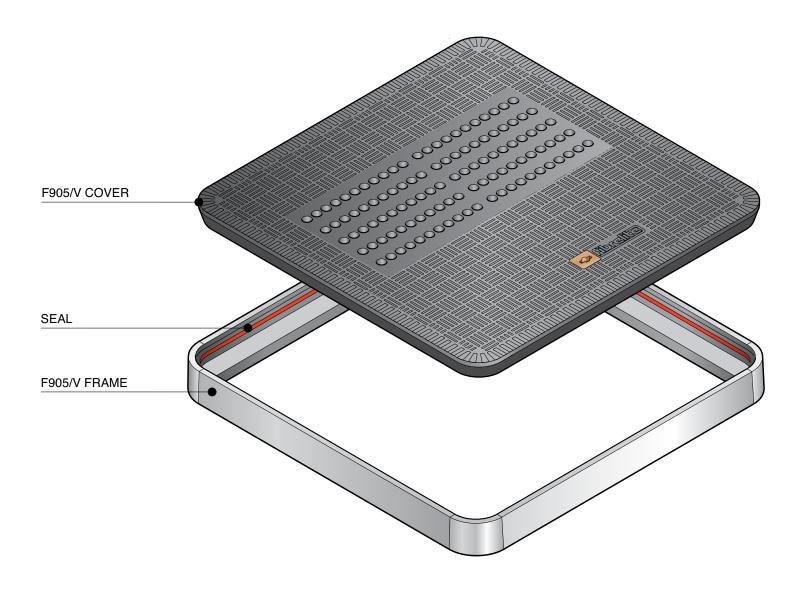

36"square vented, flat composite cover with an aluminum frame. Temperature & chemical resistant. Designed for steam applications.

For reference purposes only. This drawing is not a specification. Order against product code only. To enable continuous improvement of our products, the designs and specifications are subject to change without notice.

**F905-V Issue**: 11/06/2016 **Page**: 1 of 3 © Copyright

36"square vented, flat composite cover with an aluminum frame. Temperature & chemical resistant. Designed for steam applications.

For reference purposes only. This drawing is not a specification. Order against product code only. To enable continuous improvement of our products, the designs and specifications are subject to change without notice.