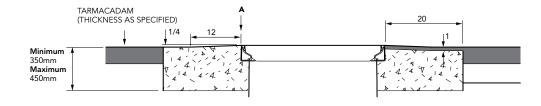

## **TARMACADAM**

TARMACADAM

PEA GRAVEL

36"square vented, flat composite cover with an aluminum frame. Temperature & chemical resistant. Designed for steam applications.

For reference purposes only. This drawing is not a specification. Order against product code only. To enable continuous improvement of our products, the designs and specifications are subject to change without notice.