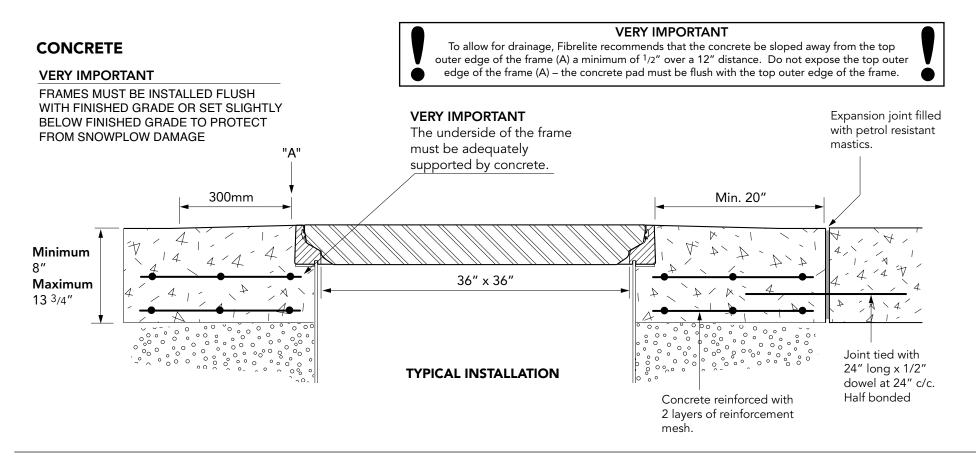

## **TARMACADAM**

TARMACADAM

PEA GRAVEL

36"square vented, flat composite cover with an aluminum frame. Temperature & chemical resistant. Designed for steam applications.

For reference purposes only. This drawing is not a specification. Order against product code only. To enable continuous improvement of our products, the designs and specifications are subject to change without notice.