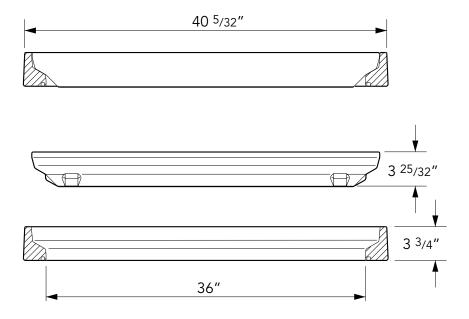

36"square vented, flat composite cover with an aluminum frame. Temperature & chemical resistant. Designed for steam applications.

For reference purposes only. This drawing is not a specification. Order against product code only. To enable continuous improvement of our products, the designs and specifications are subject to change without notice.

**F905-V Issue**: 11/06/2016 **Page**: 1 of 3 © Copyright

36"square vented, flat composite cover with an aluminum frame. Temperature & chemical resistant. Designed for steam applications.

For reference purposes only. This drawing is not a specification. Order against product code only. To enable continuous improvement of our products, the designs and specifications are subject to change without notice.