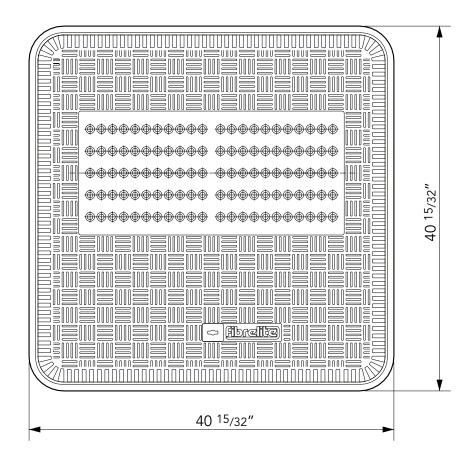

36"square vented, flat composite cover with an aluminum frame. Temperature & chemical resistant. Designed for steam applications.

For reference purposes only. This drawing is not a specification. Order against product code only. To enable continuous improvement of our products, the designs and specifications are subject to change without notice.

**F905-V Issue**: 11/06/2016 **Page**: 1 of 3 © Copyright

36"square vented, flat composite cover with an aluminum frame. Temperature & chemical resistant. Designed for steam applications.

For reference purposes only. This drawing is not a specification. Order against product code only. To enable continuous improvement of our products, the designs and specifications are subject to change without notice.