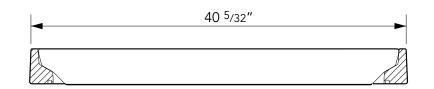

| resistant. Designed for steam applications. |                   |              | For reference purposes only. This drawing<br>is not a specification. Order against product<br>code only. To enable continuous improvement<br>of our products, the designs and specifications<br>are subject to change without notice. |  |
|---------------------------------------------|-------------------|--------------|---------------------------------------------------------------------------------------------------------------------------------------------------------------------------------------------------------------------------------------|--|
| F905                                        | Issue: 11/06/2016 | Page: 2 of 3 | © Copyright                                                                                                                                                                                                                           |  |