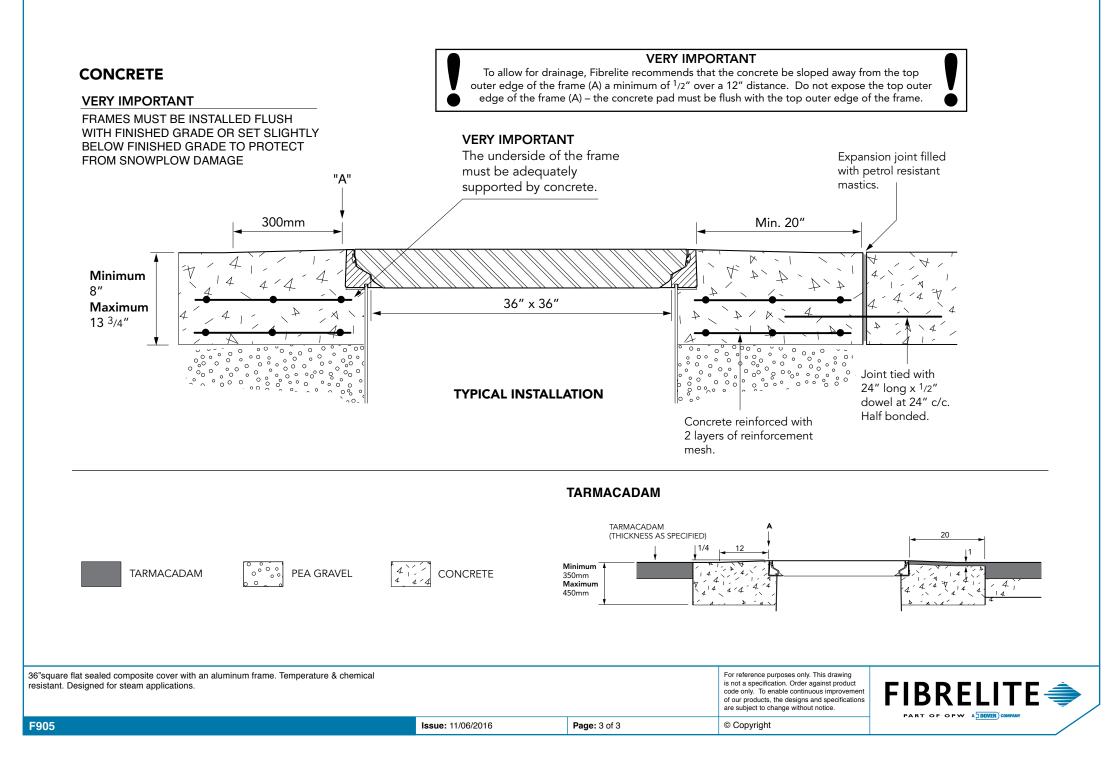

| resistant. Designed for steam applications. |                   |              | For reference purposes only. This drawing<br>is not a specification. Order against product<br>code only. To enable continuous improvement<br>of our products, the designs and specifications<br>are subject to change without notice. |  |
|---------------------------------------------|-------------------|--------------|---------------------------------------------------------------------------------------------------------------------------------------------------------------------------------------------------------------------------------------|--|
| F905                                        | Issue: 11/06/2016 | Page: 2 of 3 | © Copyright                                                                                                                                                                                                                           |  |