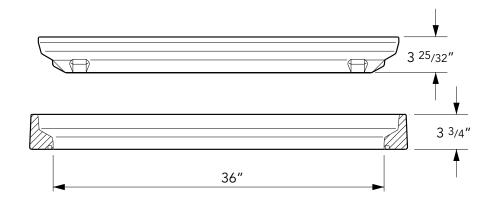

| resistant. Designed for steam applications. |                   |              | For reference purposes only. This drawing<br>is not a specification. Order against product<br>code only. To enable continuous improvement<br>of our products, the designs and specifications<br>are subject to change without notice. |  |
|---------------------------------------------|-------------------|--------------|---------------------------------------------------------------------------------------------------------------------------------------------------------------------------------------------------------------------------------------|--|
| F905                                        | Issue: 11/06/2016 | Page: 2 of 3 | © Copyright                                                                                                                                                                                                                           |  |