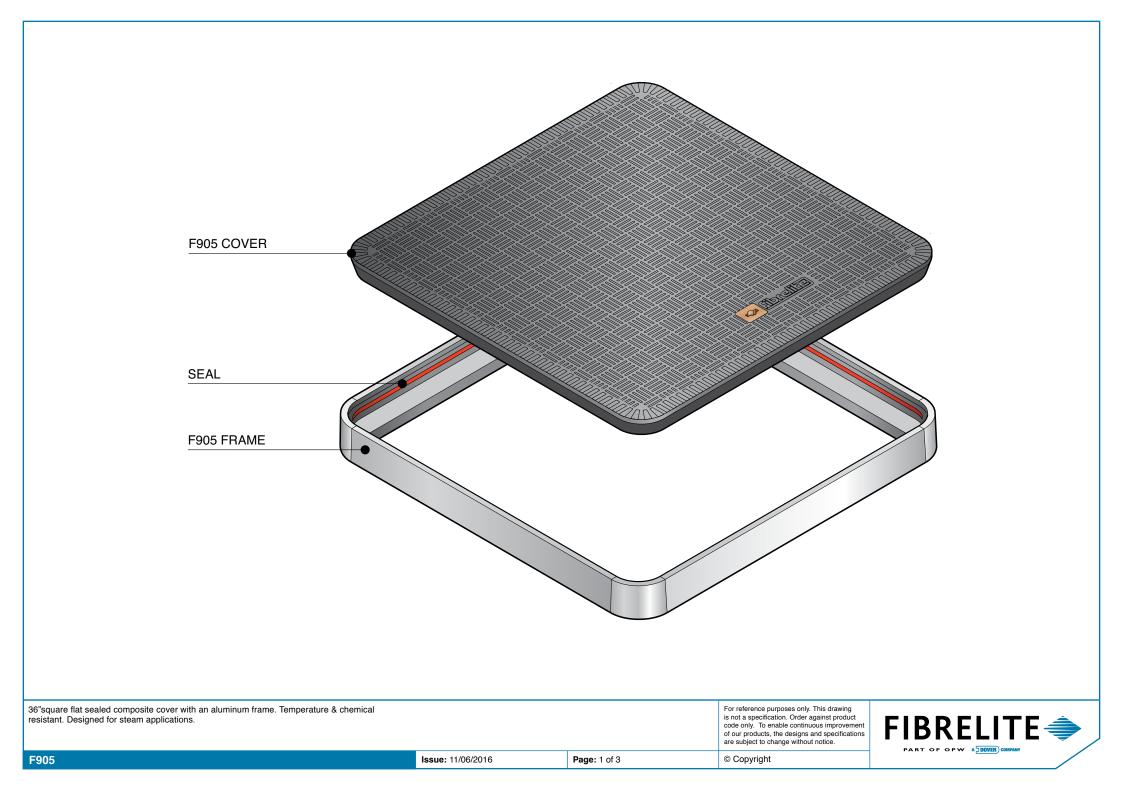

| resistant. Designed for steam applications. |                   |              | For reference purposes only. This drawing<br>is not a specification. Order against product<br>code only. To enable continuous improvement<br>of our products, the designs and specifications<br>are subject to change without notice. |  |
|---------------------------------------------|-------------------|--------------|---------------------------------------------------------------------------------------------------------------------------------------------------------------------------------------------------------------------------------------|--|
| F905                                        | Issue: 11/06/2016 | Page: 2 of 3 | © Copyright                                                                                                                                                                                                                           |  |