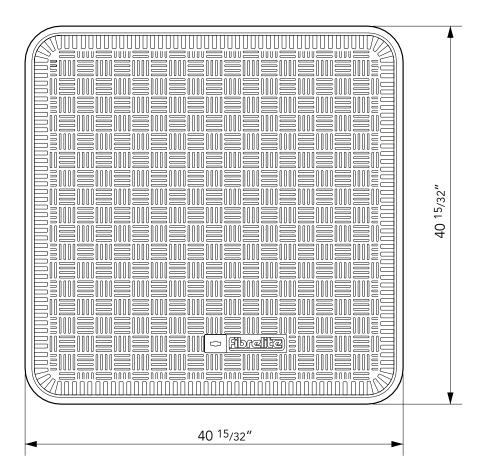

| resistant. Designed for steam applications. |                   |              | For reference purposes only. This drawing<br>is not a specification. Order against product<br>code only. To enable continuous improvement<br>of our products, the designs and specifications<br>are subject to change without notice. |  |
|---------------------------------------------|-------------------|--------------|---------------------------------------------------------------------------------------------------------------------------------------------------------------------------------------------------------------------------------------|--|
| F905                                        | Issue: 11/06/2016 | Page: 2 of 3 | © Copyright                                                                                                                                                                                                                           |  |