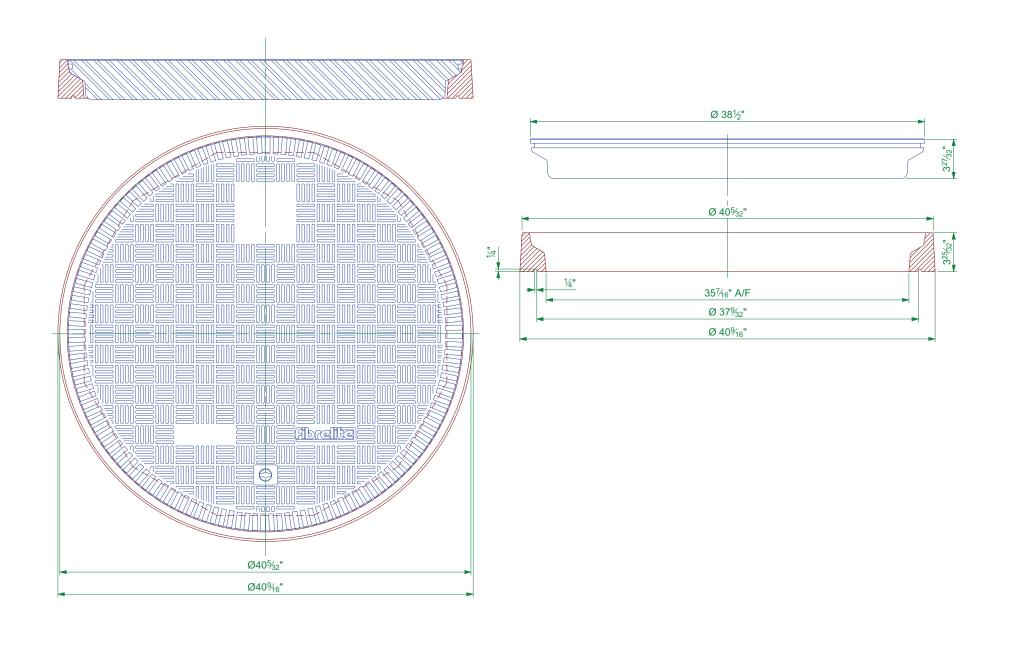

 F95
 Issue: 11/06/2016
 Page: 2 of 3
 © Copyright

36" diameter watertight flat sealed cover with composite frame. Temperature & chemical resistant. Designed for steam applications.

F95

For reference purposes only. This drawing is not a specification. Order against product code only. To enable continuous improvement of our products, the designs and specifications are subject to change without notice.