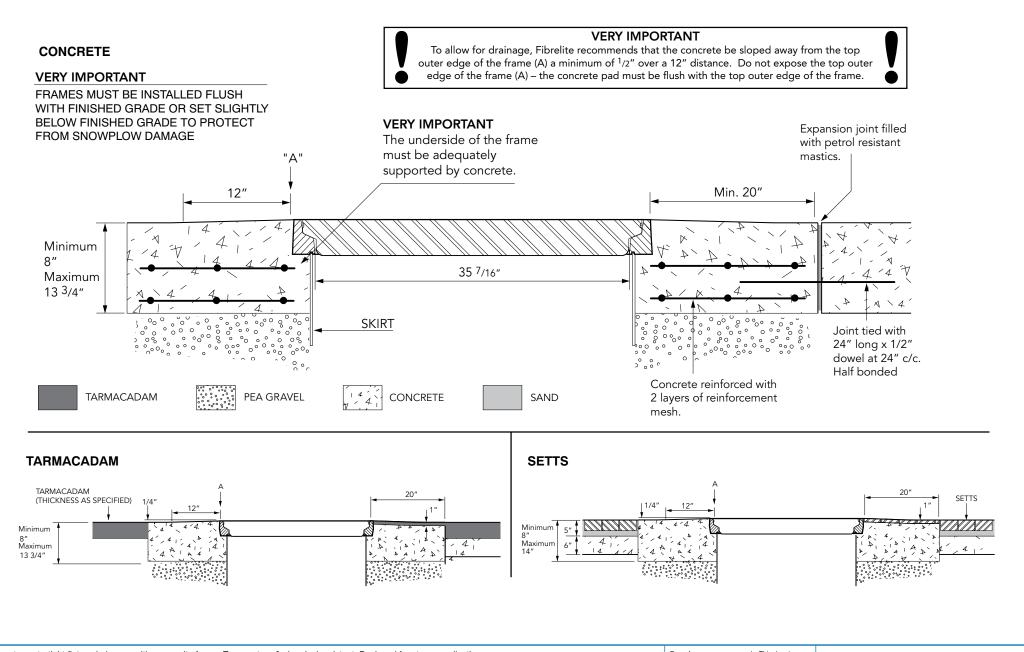

watertight flat sealed cover with composite frame. Temperature & chemical resistant. Designed for steam applications.

For reference purposes only. This drawing is not a specification. Order against product code only. To enable continuous improvement of our products, the designs and specifications are subject to change without notice.



 F95
 Issue: 11/06/2016
 Page: 1 of 3
 © Copyright



36" diameter watertight flat sealed cover with composite frame. Temperature & chemical resistant. Designed for steam applications.

For reference purposes only. This drawing is not a specification. Order against product code only. To enable continuous improvement of our products, the designs and specifications are subject to change without notice.



 F95
 Issue: 11/06/2016
 Page: 2 of 3
 © Copyright



36" diameter watertight flat sealed cover with composite frame. Temperature & chemical resistant. Designed for steam applications.

F95

For reference purposes only. This drawing is not a specification. Order against product code only. To enable continuous improvement of our products, the designs and specifications are subject to change without notice.



 Issue: 11/06/2016
 Page: 3 of 3
 ⊚ Copyright