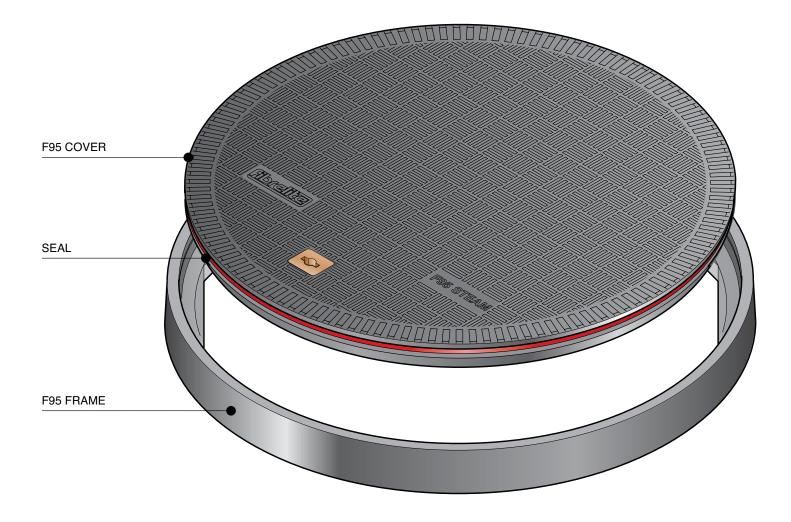

36" diameter watertight flat sealed cover with composite frame. Temperature & chemical resistant. Designed for steam applications.

For reference purposes only. This drawing is not a specification. Order against product code only. To enable continuous improvement of our products, the designs and specifications are subject to change without notice.

 F95
 Issue: 11/06/2016
 Page: 1 of 3
 © Copyright

36" diameter watertight flat sealed cover with composite frame. Temperature & chemical resistant. Designed for steam applications.

For reference purposes only. This drawing is not a specification. Order against product code only. To enable continuous improvement of our products, the designs and specifications are subject to change without notice.