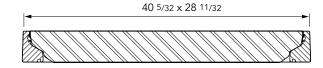

36" x 24" flat, vented composite cover with aluminum frame. Temperature and chemical resistant. Designed for steam applications.

For reference purposes only. This drawing is not a specification. Order against product code only. To enable continuous improvement of our products, the designs and specifications are subject to change without notice.

**F965-V Issue:** 11/06/2016 **Page:** 1 of 3 © Copyright

36" x 24" flat, vented composite cover with aluminum frame. Temperature and chemical resistant. Designed for steam applications.

For reference purposes only. This drawing is not a specification. Order against product code only. To enable continuous improvement of our products, the designs and specifications are subject to change without notice.

**F965-V Issue:** 11/06/2016 **Page:** 2 of 3 © Copyright

36" x 24" flat, vented composite cover with aluminum frame. Temperature and chemical resistant. Designed for steam applications.

For reference purposes only. This drawing is not a specification. Order against product code only. To enable continuous improvement of our products, the designs and specifications are subject to change without notice.