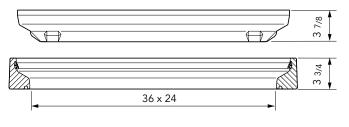

36" x 24" flat, vented composite cover with aluminum frame. Temperature and chemical resistant. Designed for steam applications.

For reference purposes only. This drawing is not a specification. Order against product code only. To enable continuous improvement of our products, the designs and specifications are subject to change without notice.

**F965-V Issue:** 11/06/2016 **Page:** 1 of 3 © Copyright

36" x 24" flat, vented composite cover with aluminum frame. Temperature and chemical resistant. Designed for steam applications.

For reference purposes only. This drawing is not a specification. Order against product code only. To enable continuous improvement of our products, the designs and specifications are subject to change without notice.

**F965-V Issue:** 11/06/2016 **Page:** 2 of 3 © Copyright

36" x 24" flat, vented composite cover with aluminum frame. Temperature and chemical resistant. Designed for steam applications.

For reference purposes only. This drawing is not a specification. Order against product code only. To enable continuous improvement of our products, the designs and specifications are subject to change without notice.