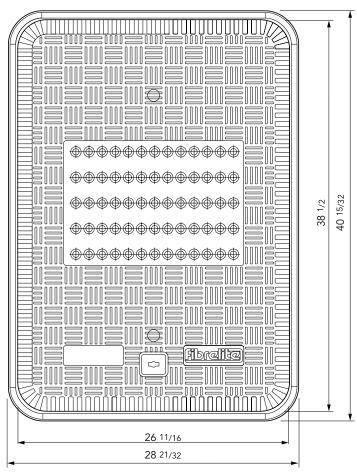

36" x 24" flat, vented composite cover with aluminum frame. Temperature and chemical resistant. Designed for steam applications.

For reference purposes only. This drawing is not a specification. Order against product code only. To enable continuous improvement of our products, the designs and specifications are subject to change without notice.

**F965-V Issue:** 11/06/2016 **Page:** 1 of 3 © Copyright

36" x 24" flat, vented composite cover with aluminum frame. Temperature and chemical resistant. Designed for steam applications.

For reference purposes only. This drawing is not a specification. Order against product code only. To enable continuous improvement of our products, the designs and specifications are subject to change without notice.

**F965-V Issue:** 11/06/2016 **Page:** 2 of 3 © Copyright

36" x 24" flat, vented composite cover with aluminum frame. Temperature and chemical resistant. Designed for steam applications.

For reference purposes only. This drawing is not a specification. Order against product code only. To enable continuous improvement of our products, the designs and specifications are subject to change without notice.