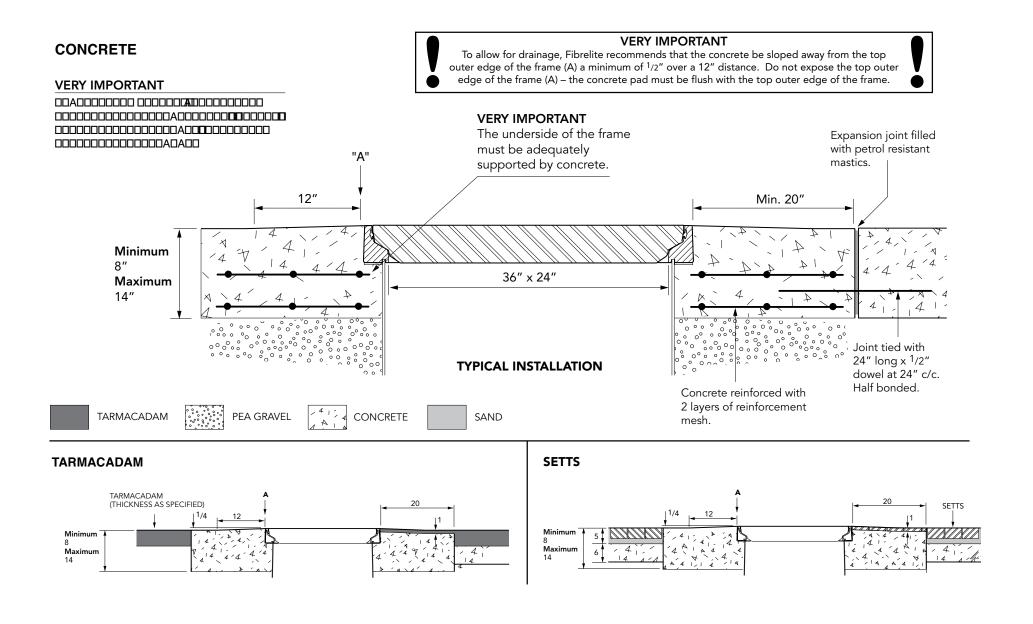

posite cover with aluminum frame. Temperature and chemical resistant. Designed for steam applications.

For reference purposes only. This drawing is not a specification. Order against product code only. To enable continuous improvement of our products, the designs and specifications are subject to change without notice.



**F965-V Issue:** 11/06/2016 **Page:** 1 of 3 © Copyright







36" x 24" flat, vented composite cover with aluminum frame. Temperature and chemical resistant. Designed for steam applications.

For reference purposes only. This drawing is not a specification. Order against product code only. To enable continuous improvement of our products, the designs and specifications are subject to change without notice.



**F965-V Issue:** 11/06/2016 **Page:** 2 of 3 © Copyright



36" x 24" flat, vented composite cover with aluminum frame. Temperature and chemical resistant. Designed for steam applications.

For reference purposes only. This drawing is not a specification. Order against product code only. To enable continuous improvement of our products, the designs and specifications are subject to change without notice.