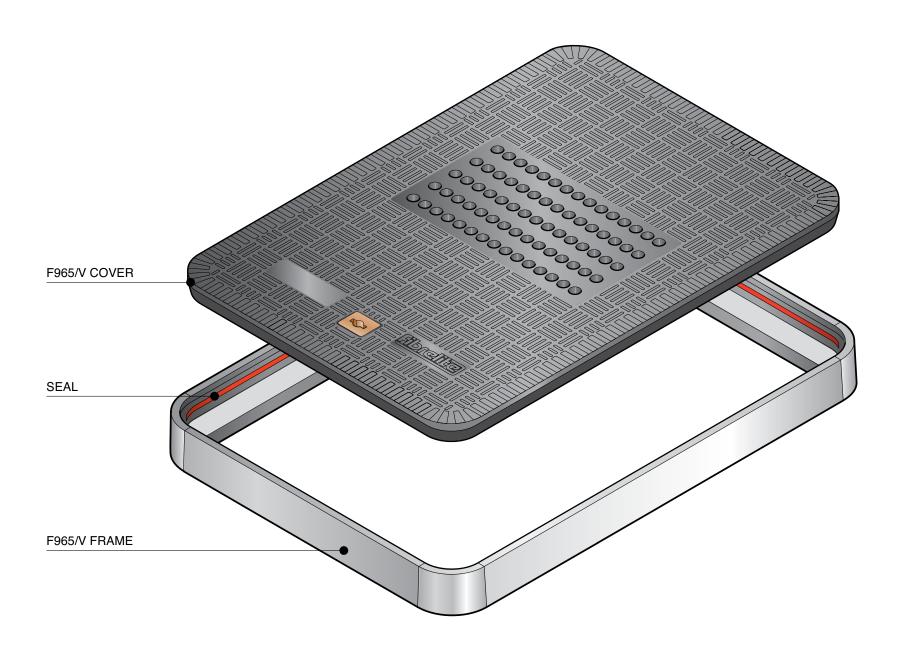

36" x 24" flat, vented composite cover with aluminum frame. Temperature and chemical resistant. Designed for steam applications.

For reference purposes only. This drawing is not a specification. Order against product code only. To enable continuous improvement of our products, the designs and specifications are subject to change without notice.

**F965-V Issue:** 11/06/2016 **Page:** 1 of 3 © Copyright

36" x 24" flat, vented composite cover with aluminum frame. Temperature and chemical resistant. Designed for steam applications.

For reference purposes only. This drawing is not a specification. Order against product code only. To enable continuous improvement of our products, the designs and specifications are subject to change without notice.

**F965-V Issue:** 11/06/2016 **Page:** 2 of 3 © Copyright

36" x 24" flat, vented composite cover with aluminum frame. Temperature and chemical resistant. Designed for steam applications.

For reference purposes only. This drawing is not a specification. Order against product code only. To enable continuous improvement of our products, the designs and specifications are subject to change without notice.