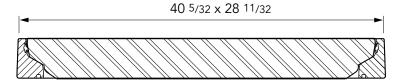

F965 Issue: 11/06/2016 Page: 2 of 3 © Copyright

36" x 24" flat sealed composite cover with aluminum frame. Temperature and chemical resistant. Designed for steam applications.

For reference purposes only. This drawing is not a specification. Order against product code only. To enable continuous improvement of our products, the designs and specifications are subject to change without notice.

F965 Issue: 11/06/2016 Page: 3 of 3 © Copyright