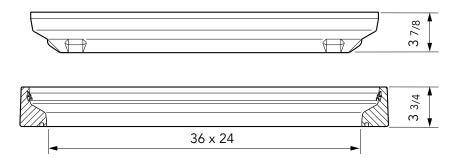

F965 Issue: 11/06/2016 Page: 2 of 3 © Copyright

36" x 24" flat sealed composite cover with aluminum frame. Temperature and chemical resistant. Designed for steam applications.

For reference purposes only. This drawing is not a specification. Order against product code only. To enable continuous improvement of our products, the designs and specifications are subject to change without notice.

F965 Issue: 11/06/2016 Page: 3 of 3 © Copyright