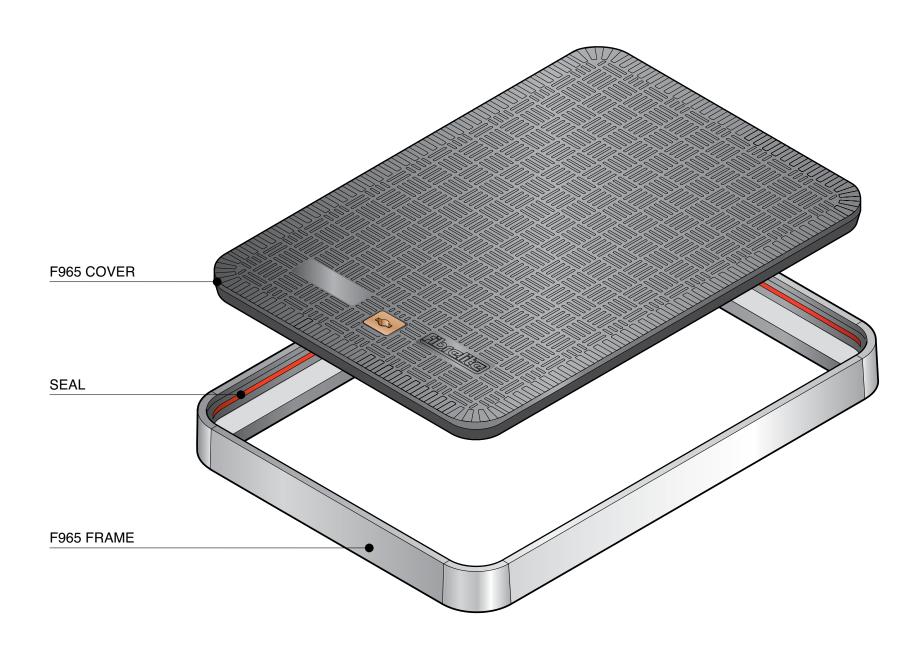

36" x 24" flat sealed composite cover with aluminum frame. Temperature and chemical resistant. Designed for steam applications.

For reference purposes only. This drawing is not a specification. Order against product code only. To enable continuous improvement of our products, the designs and specifications are subject to change without notice.

**F965 Issue:** 11/06/2016 **Page:** 1 of 3 © Copyright

| oad  | Cover  | Frame  |
|------|--------|--------|
| ting | Weight | Weight |
| SD   | 60 lbs |        |

36" x 24" flat sealed composite cover with aluminum frame. Temperature and chemical resistant. Designed for steam applications.