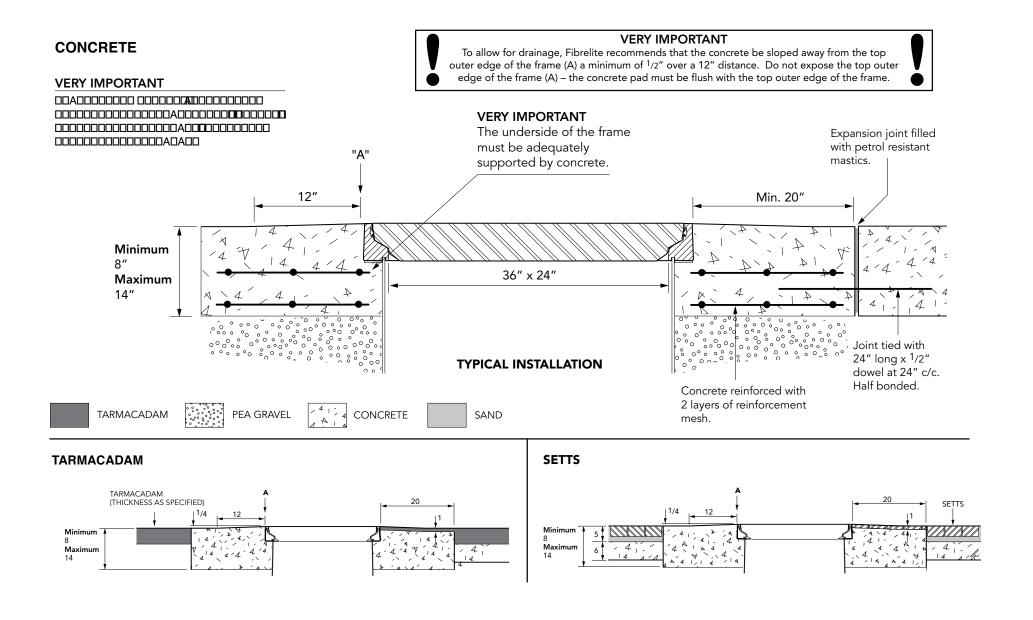

F965 Issue: 11/06/2016 Page: 2 of 3 © Copyright

36" x 24" flat sealed composite cover with aluminum frame. Temperature and chemical resistant. Designed for steam applications.

For reference purposes only. This drawing is not a specification. Order against product code only. To enable continuous improvement of our products, the designs and specifications are subject to change without notice.