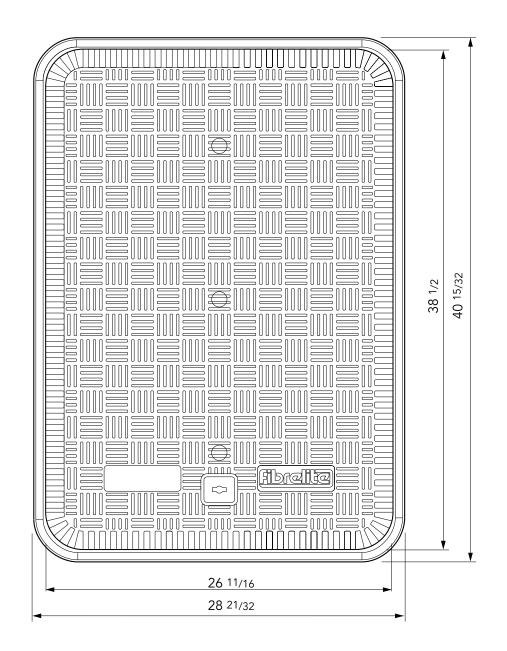

For reference purposes only. This drawing is not a specification. Order against product code only. To enable continuous improvement of our products, the designs and specifications are subject to change without notice.

F965 Issue: 11/06/2016 Page: 2 of 3 © Copyright

36" x 24" flat sealed composite cover with aluminum frame. Temperature and chemical resistant. Designed for steam applications.

For reference purposes only. This drawing is not a specification. Order against product code only. To enable continuous improvement of our products, the designs and specifications are subject to change without notice.