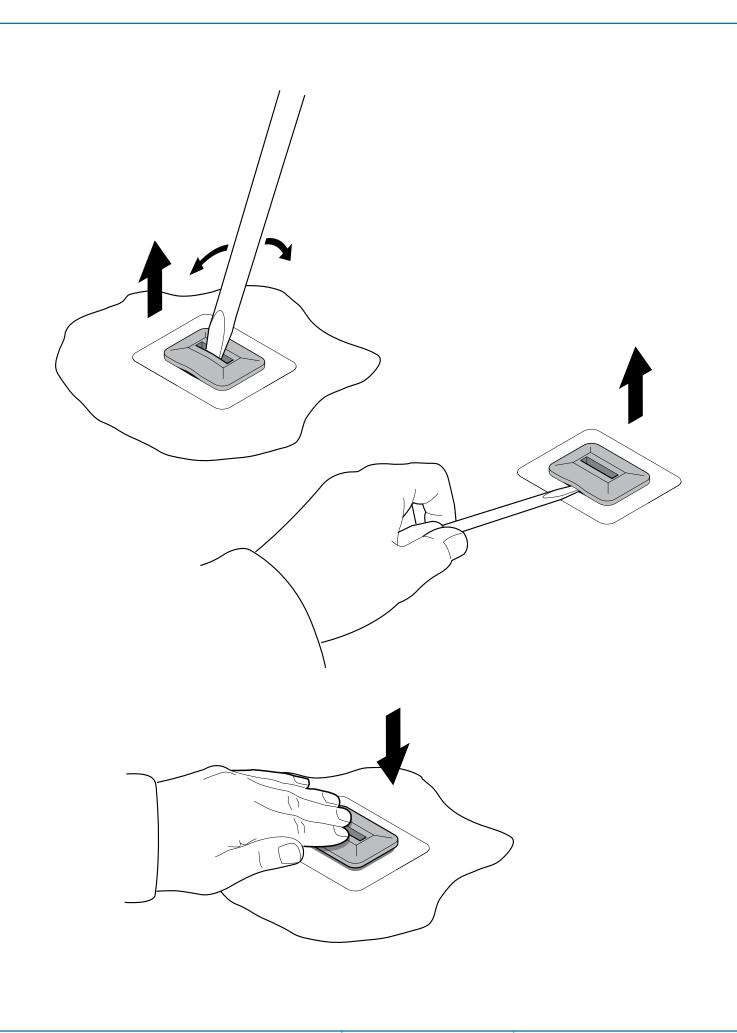

Watertight key housing rubber plug.

For reference purposes only. This drawing is not a specification. Order against product code only. To enable continuous improvement of our products, the designs and specifications are subject to change without notice.