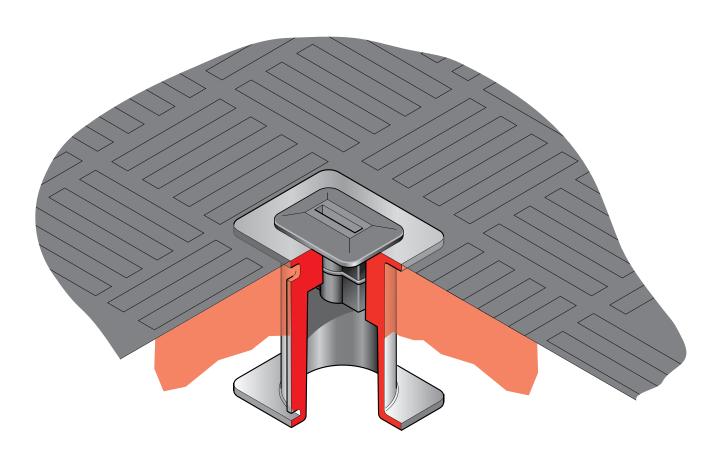

Watertight key housing rubber plug.

For reference purposes only. This drawing is not a specification. Order against product code only. To enable continuous improvement of our products, the designs and specifications are subject to change without notice.