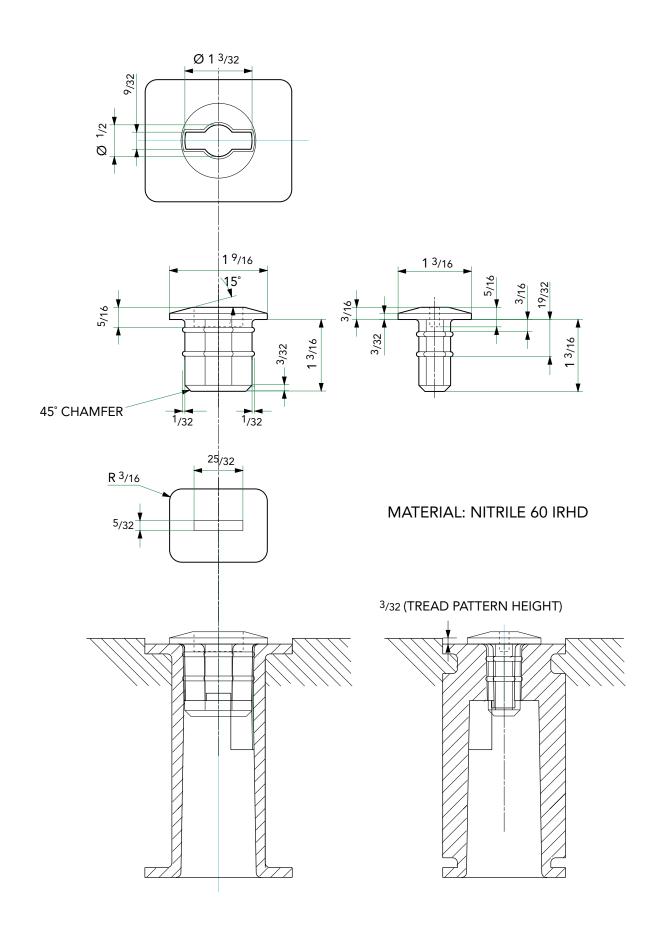

Watertight key housing rubber plug.

For reference purposes only. This drawing is not a specification. Order against product code only. To enable continuous improvement of our products, the designs and specifications are subject to change without notice.