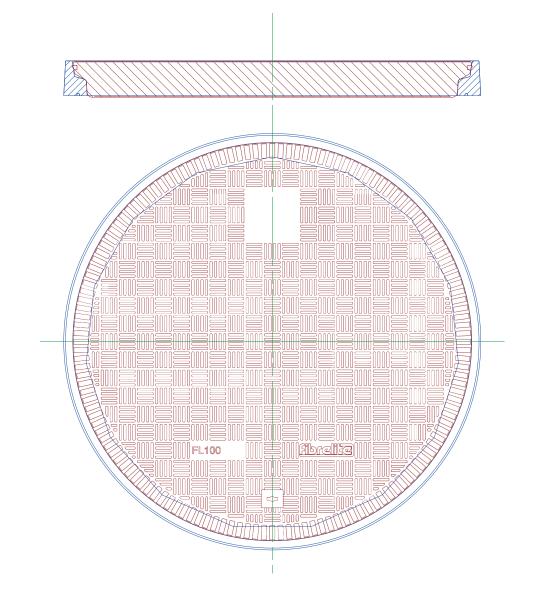

40" diameter flat sealed composite cover and frame.

For reference purposes only. This drawing is not a specification. Order against product code only. To enable continuous improvement of our products, the designs and specifications are subject to change without notice.