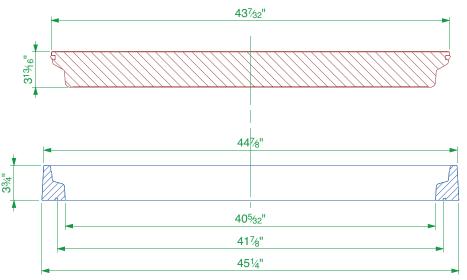

40" diameter flat sealed composite cover and frame.

For reference purposes only. This drawing is not a specification. Order against product code only. To enable continuous improvement of our products, the designs and specifications are subject to change without notice.



 FL100
 Issue: 20/11/2023
 Page: 1 of 3
 © Copyright





| FIBRELITE COVER TYPE | LOAD<br>RATING | TEST<br>LOAD | POUNDS/<br>FORCE | COVER<br>WEIGHT |
|----------------------|----------------|--------------|------------------|-----------------|
| Light Duty (LD)      | B125           | 125 kN       | 28,000           |                 |
| Standard Duty (SD)   | C250/H20       | 250 kN       | 56,000           | 103.6 lbs       |
| Heavy Duty (HD)      | D400/H25       | 400 kN       | 89,000           | 134.5 lbs       |

40" diameter flat sealed composite cover and frame.

For reference purposes only. This drawing is not a specification. Order against product code only. To enable continuous improvement of our products, the designs and specifications are subject to change without notice.

FIBRELITE

**FL100 Issue**: 20/11/2023 **Page**: 2 of 3