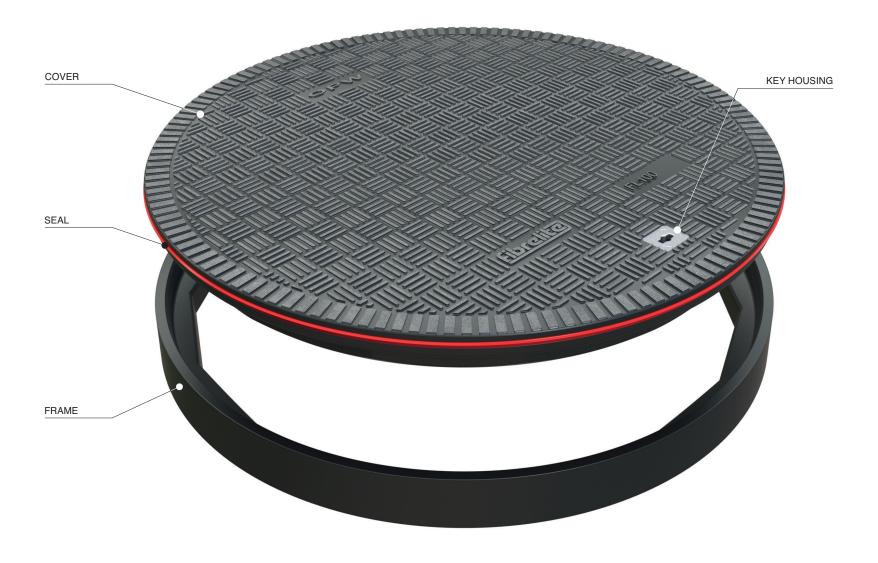

40" diameter flat sealed composite cover and frame.

For reference purposes only. This drawing is not a specification. Order against product code only. To enable continuous improvement of our products, the designs and specifications are subject to change without notice.