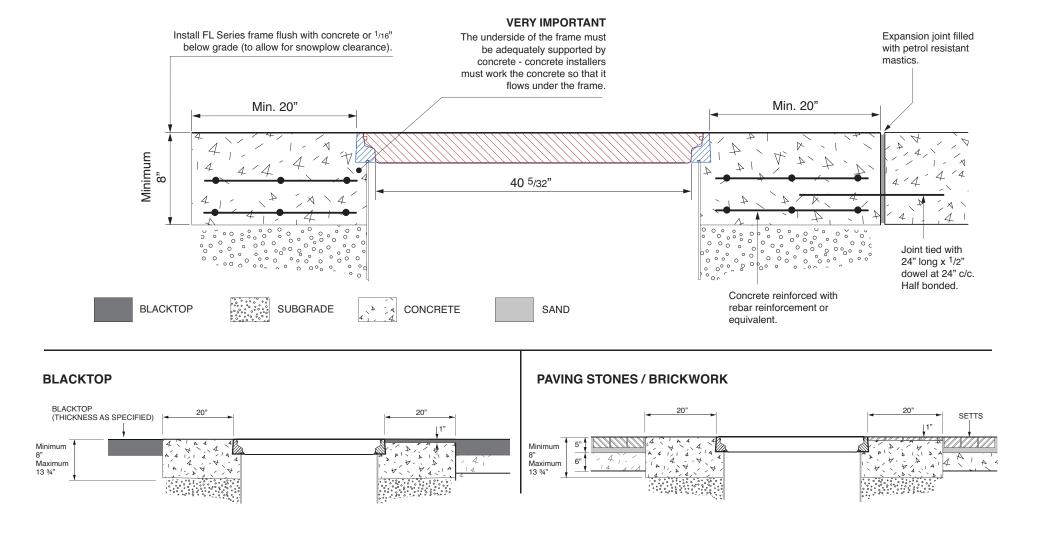

## CONCRETE

40" diameter flat sealed composite cover and frame.

FL100

For reference purposes only. This drawing is not a specification. Order against product code only. To enable continuous improvement of our products, the designs and specifications are subject to change without notice.