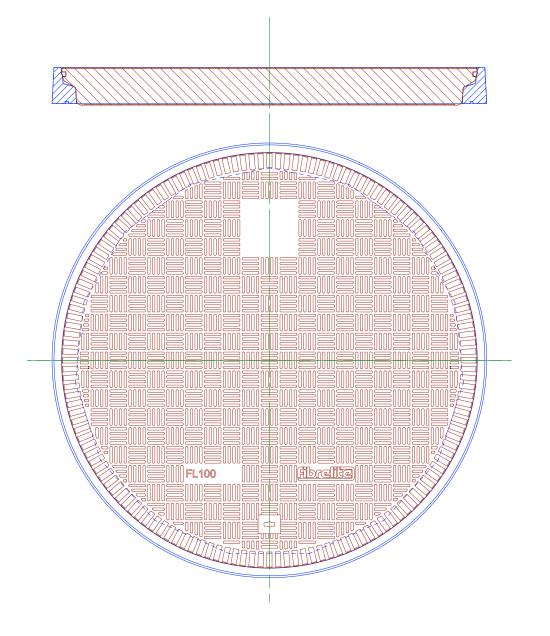

| Drawing Code: | FL100                                               | Scale: | 1:10             | (Do not scale) | Copyright by Fibrelite. Illegal use is prohibited, reproductions only with permission of Fibrelite. |
|---------------|-----------------------------------------------------|--------|------------------|----------------|-----------------------------------------------------------------------------------------------------|
| Description:  | 40" diameter flat sealed composite cover and frame. | Issue: | ie: A            |                |                                                                                                     |
|               |                                                     | Date:  | Date: 20/11/2023 |                | Snaygill Industrial Estate, Keighley Road<br>Skipton, North Yorkshire, BD23 2QR                     |
|               |                                                     | Drawn: | DH/M             | W              | fibrelite.com enquiries@fibrelite.com                                                               |