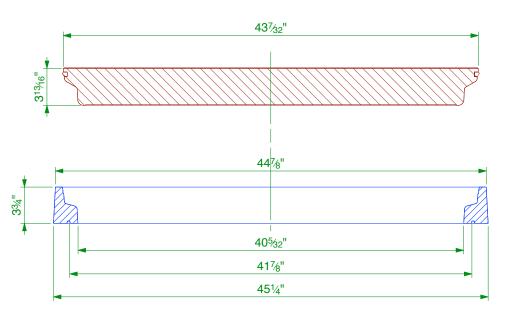

| Drawing Code: | FL100                                               | Scale: | 1:10             | (Do not scale) | Copyright by Fibrelite. Illegal use is prohibited, reproductions only with permission of Fibrelite. |
|---------------|-----------------------------------------------------|--------|------------------|----------------|-----------------------------------------------------------------------------------------------------|
| Description:  | 40" diameter flat sealed composite cover and frame. | Issue: | ie: A            |                |                                                                                                     |
|               |                                                     | Date:  | Date: 20/11/2023 |                | Snaygill Industrial Estate, Keighley Road<br>Skipton, North Yorkshire, BD23 2QR                     |
|               |                                                     | Drawn: | DH/M             | W              | fibrelite.com enquiries@fibrelite.com                                                               |