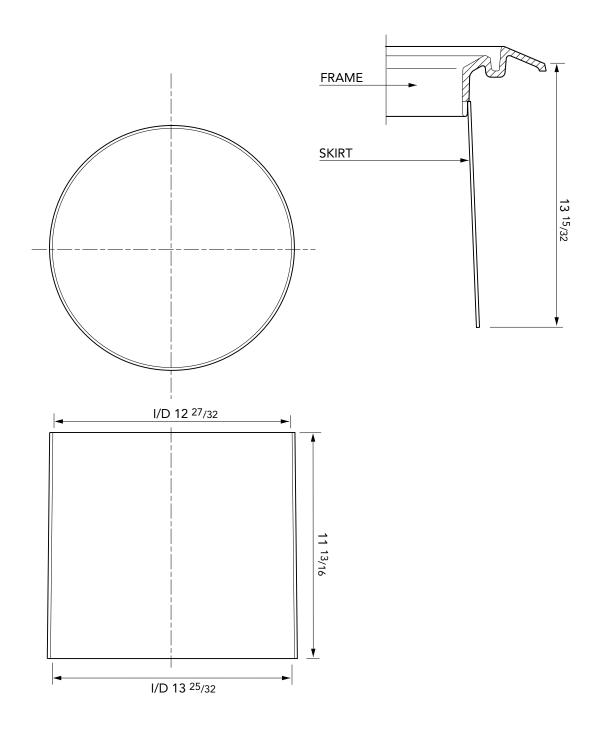

12" deep FRP skirt to fit an FL12 cover.

For reference purposes only. This drawing is not a specification. Order against product code only. To enable continuous improvement of our products, the designs and specifications are subject to change without notice.

FIBRELITE

 FL12-SK12
 Issue: 11/06/2016
 Page: 1 of 2
 © Copyright



12" deep FRP skirt to fit an FL12 cover.

For reference purposes only. This drawing is not a specification. Order against product code only. To enable continuous improvement of our products, the designs and specifications are subject to change without notice.

FIBRELITE

FL12-SK12 Page: 2 of 2 Issue: 11/06/2016

© Copyright