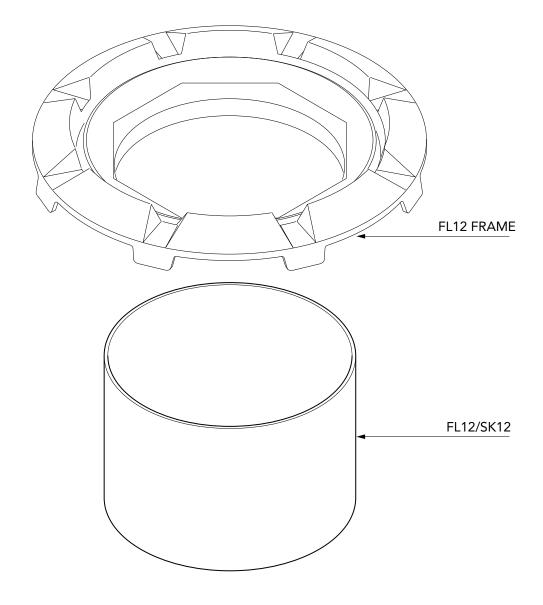

12" deep FRP skirt to fit an FL12 cover.

For reference purposes only. This drawing is not a specification. Order against product code only. To enable continuous improvement of our products, the designs and specifications are subject to change without notice.

FIBRELITE

 FL12-SK12
 Issue: 11/06/2016
 Page: 1 of 2
 © Copyright

12" deep FRP skirt to fit an FL12 cover.

For reference purposes only. This drawing is not a specification. Order against product code only. To enable continuous improvement of our products, the designs and specifications are subject to change without notice.