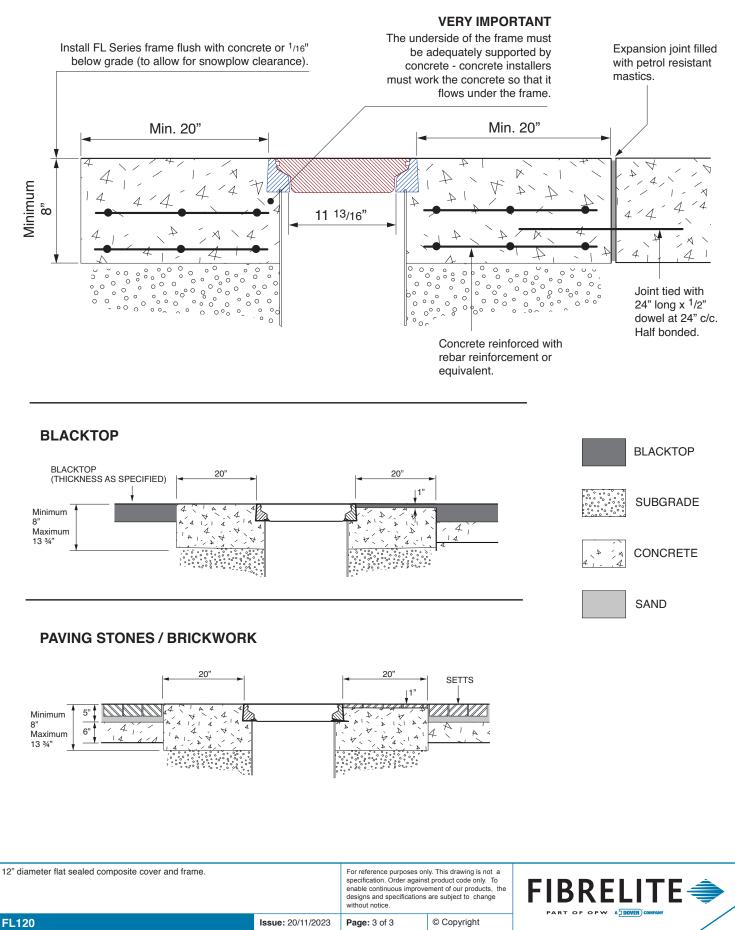

 12" diameter flat sealed composite cover and frame.
 For reference purposes only. This drawing is not a specification. Order against product code only. To enable continuous improvement of our products, the designs and specifications are subject to change without notice.
 FIBRELITE

## CONCRETE