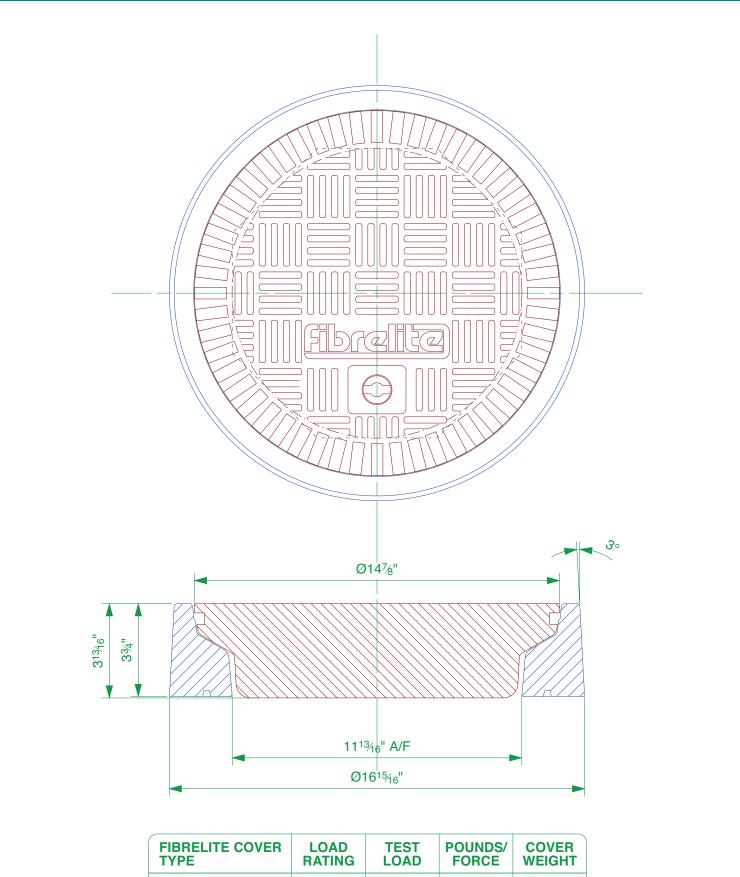

| ТҮРЕ               | RATING   | LOAD   | FORCE  | WEIGHT   |
|--------------------|----------|--------|--------|----------|
| Light Duty (LD)    | B125     | 125 kN | 28,000 | 12.1 lbs |
| Standard Duty (SD) | C250/H20 | 250 kN | 56,000 | 14.3 lbs |
| Heavy Duty (HD)    | D400/H25 | 400 kN | 89,000 | 14.9 lbs |

 12" diameter flat sealed composite cover and frame.
 For reference purposes only. This drawing is not a specification. Order against product code only. To enable continuous improvement of our products, the designs and specifications are subject to change without notice.
 FIBRELITE