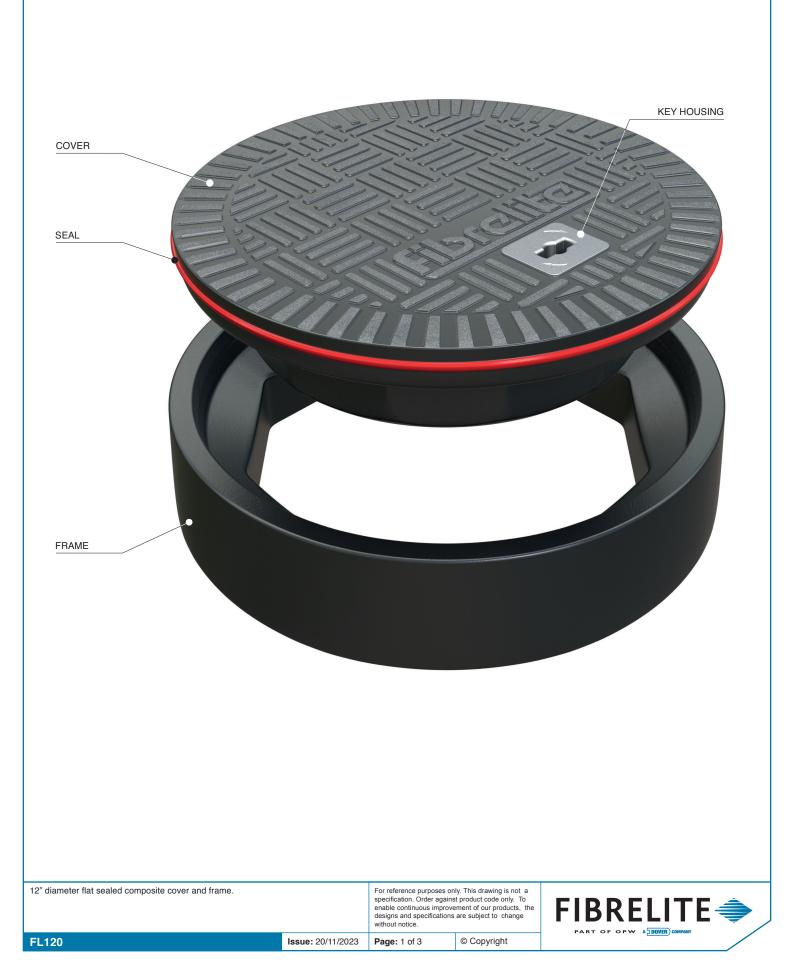

 12" diameter flat sealed composite cover and frame.
 For reference purposes only. This drawing is not a specification. Order against product code only. To enable continuous improvement of our products, the designs and specifications are subject to change without notice.
 FIBRELITE