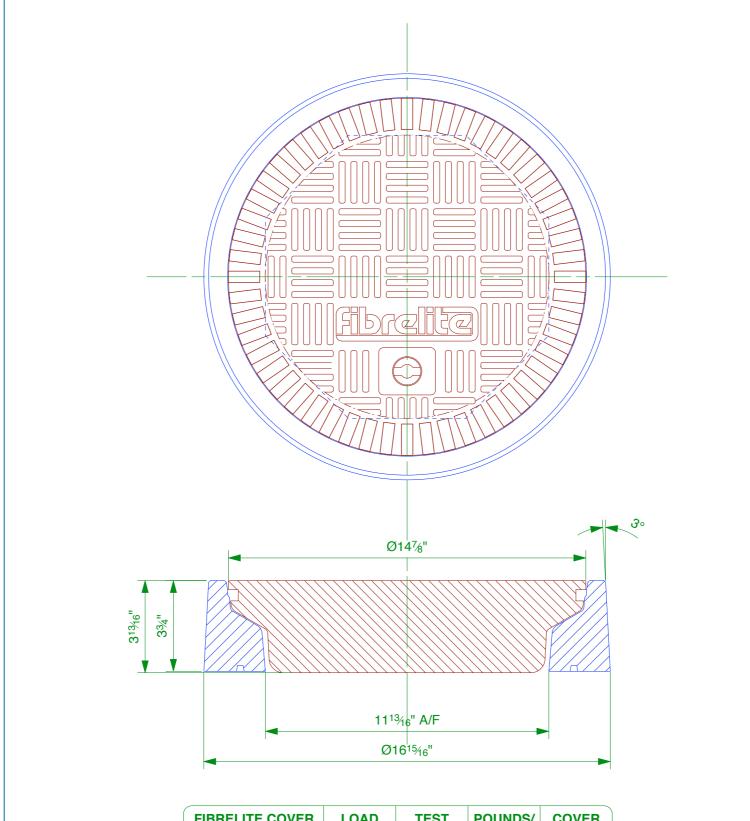

| FIBRELITE COVER    | LOAD<br>RATING | TEST<br>LOAD | POUNDS/<br>FORCE | COVER<br>WEIGHT |  |
|--------------------|----------------|--------------|------------------|-----------------|--|
| Light Duty (LD)    | B125           | 125 kN       | 28,000           | 12.1 lbs        |  |
| Standard Duty (SD) | C250           | 250 kN       | 56,000           | 14.3 lbs        |  |
| Heavy Duty (HD)    | D400           | 400 kN       | 89,000           | 14.9 lbs        |  |

|  | Drawing Code: | FL120                                               | Scale: | 1:4   | (Do not scale) | Copyright by Fibrelite. Illegal use is prohibited,<br>reproductions only with permission of Fibrelite.                   |  |
|--|---------------|-----------------------------------------------------|--------|-------|----------------|--------------------------------------------------------------------------------------------------------------------------|--|
|  | Description:  | 12" diameter flat sealed composite cover and frame. | Issue: | Α     |                | Snaygill Industrial Estato, Keighley Road<br>Skipton, North Yorkshire, BD23 2QR<br>fibrelite.com enquiries@fibrelite.com |  |
|  |               |                                                     | Date:  | 30/03 | /2023          |                                                                                                                          |  |
|  |               | Draw                                                | Drawn: | DH/M  | IW             |                                                                                                                          |  |