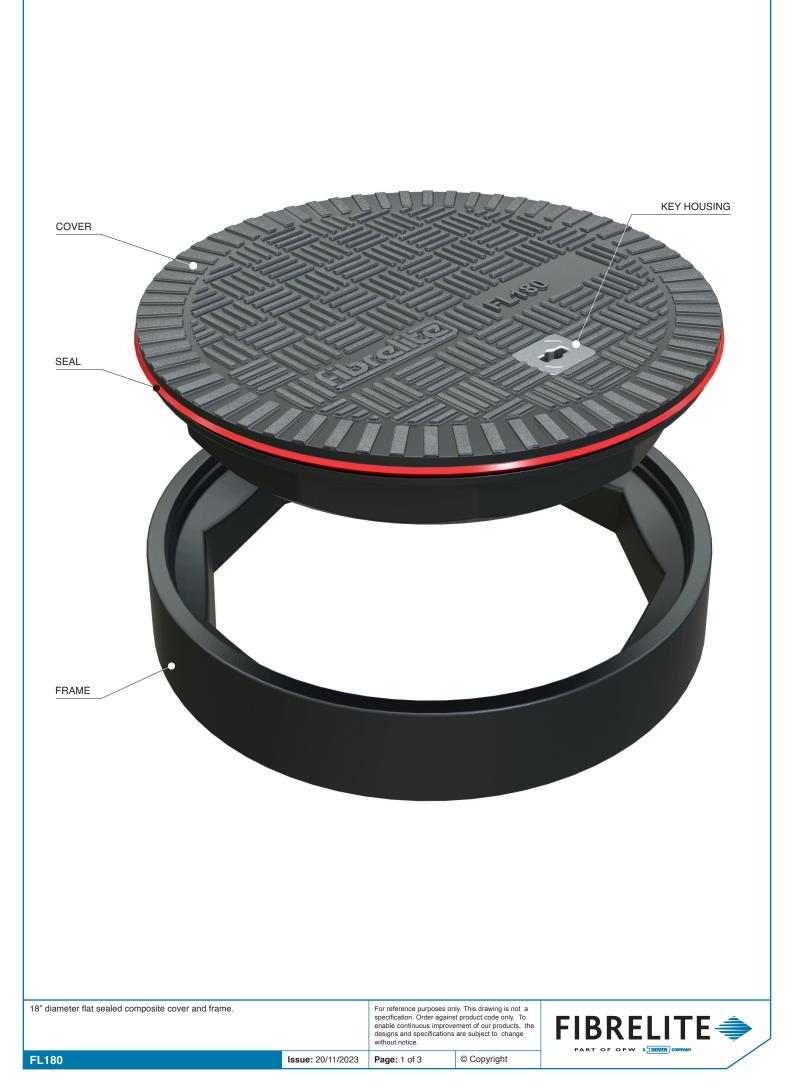

| 18" diameter flat sealed composite cover and frame. |                   | For reference purposes only. This drawing is not a<br>specification. Order against product code only. To<br>enable continuous improvement of our products, the<br>designs and specifications are subject to change<br>without notice. |             |  |
|-----------------------------------------------------|-------------------|---------------------------------------------------------------------------------------------------------------------------------------------------------------------------------------------------------------------------------------|-------------|--|
| FL180                                               | Issue: 20/11/2023 | Page: 2 of 3                                                                                                                                                                                                                          | © Copyright |  |