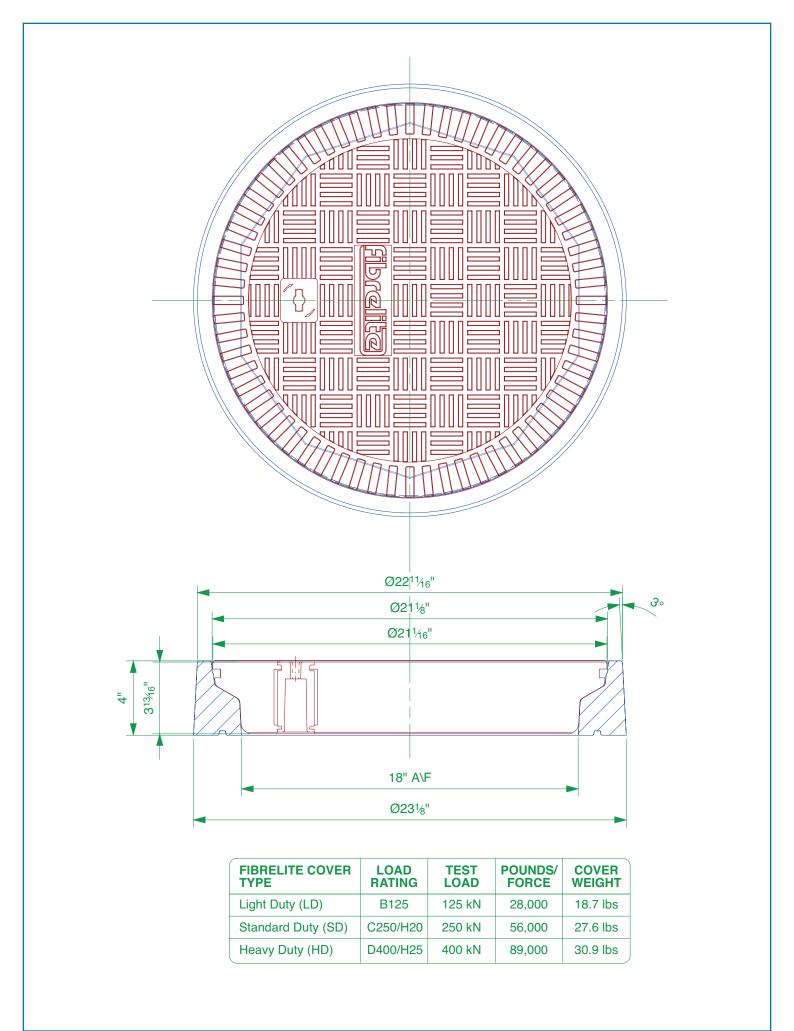

| 18" diameter flat sealed composite cover and frame. |                   | For reference purposes only. This drawing is not a<br>specification. Order against product code only. To<br>enable continuous improvement of our products, the<br>designs and specifications are subject to change<br>without notice. |             |  |
|-----------------------------------------------------|-------------------|---------------------------------------------------------------------------------------------------------------------------------------------------------------------------------------------------------------------------------------|-------------|--|
| FL180                                               | Issue: 20/11/2023 | Page: 2 of 3                                                                                                                                                                                                                          | © Copyright |  |