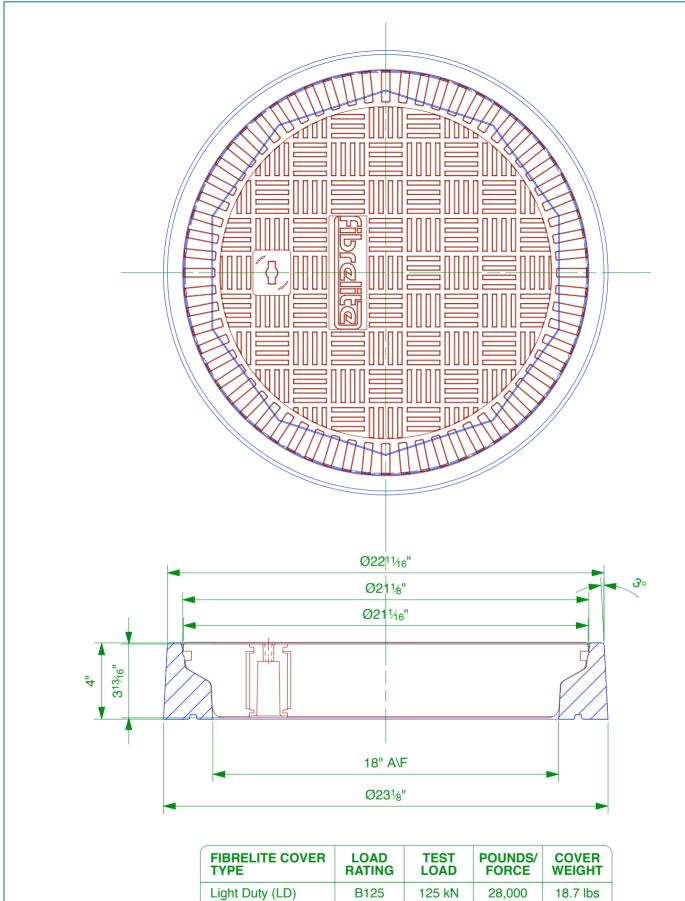

| FIBRELITE COVER TYPE | LOAD<br>RATING | TEST<br>LOAD | POUNDS/<br>FORCE | COVER<br>WEIGHT |
|----------------------|----------------|--------------|------------------|-----------------|
| Light Duty (LD)      | B125           | 125 kN       | 28,000           | 18.7 lbs        |
| Standard Duty (SD)   | C250/H20       | 250 kN       | 56,000           | 27.6 lbs        |
| Heavy Duty (HD)      | D400/H25       | 400 kN       | 89,000           | 30.9 lbs        |

| Drawing Code: | FL180                                                         | Scale: | 1:5   | (Do not scale) | Copyright by Fibrelite. Illegal use is prohibited, reproductions only with permission of Fibrelite. |
|---------------|---------------------------------------------------------------|--------|-------|----------------|-----------------------------------------------------------------------------------------------------|
| Description:  | 18" diameter flat sealed composite cover and composite frame. | Issue: | Α     |                |                                                                                                     |
|               |                                                               | Date:  | 20/11 | /2023          | Snaygill Industrial Estate, Keighley Road<br>Skipton, North Yorkshire, BD23 2QR                     |
|               |                                                               | Drawn: | DH/N  | /W             | fibrelite.com covers@fibrelite.com                                                                  |