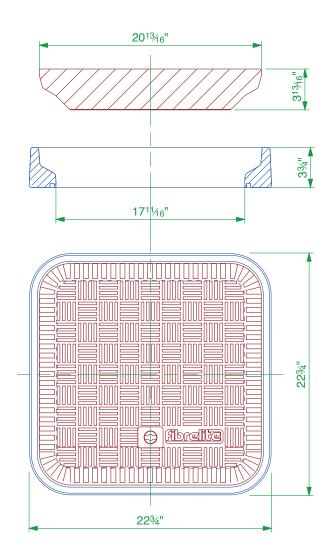

| FIBRELITE COVER<br>TYPE | LOAD<br>RATING | TEST<br>LOAD | POUNDS/<br>FORCE | COVER<br>WEIGHT |
|-------------------------|----------------|--------------|------------------|-----------------|
| Light Duty (LD)         | B125           | 125 kN       | 28,000           | 17.6 lbs        |
| Standard Duty (SD)      | C250/H20       | 250 kN       | 56,000           | 25.3 lbs        |
| Heavy Duty (HD)         | D400/H25       | 400 kN       | 89,000           | 35.3 lbs        |

|       |                   |              | For reference purposes only. This drawing<br>is not a specification. Order against product<br>code only. To enable continuous improvement<br>of our products, the designs and specifications<br>are subject to change without notice. |  |
|-------|-------------------|-