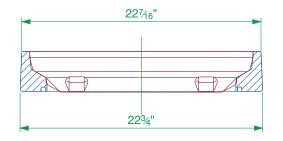

| FIBRELITE COVER<br>TYPE | LOAD<br>RATING | TEST<br>LOAD | POUNDS/<br>FORCE | COVER<br>WEIGHT |
|-------------------------|----------------|--------------|------------------|-----------------|
| Light Duty (LD)         | B125           | 125 kN       | 28,000           | 17.6 lbs        |
| Standard Duty (SD)      | C250/H20       | 250 kN       | 56,000           | 25.3 lbs        |
| Heavy Duty (HD)         | D400/H25       | 400 kN       | 89,000           | 35.3 lbs        |

|       |                   |              | For reference purposes only. This drawing<br>is not a specification. Order against product<br>code only. To enable continuous improvement<br>of our products, the designs and specifications<br>are subject to change without notice. |  |
|-------|-------------------|---