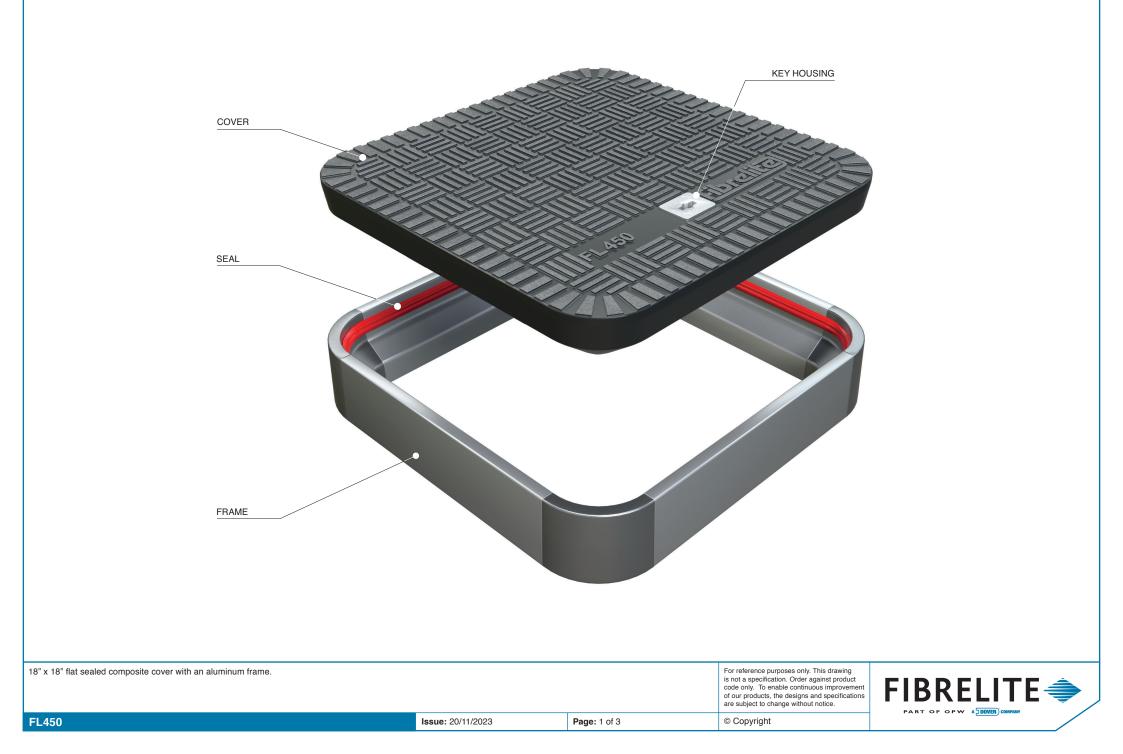

| FIBRELITE COVER<br>TYPE | LOAD<br>RATING | TEST<br>LOAD | POUNDS/<br>FORCE | COVER<br>WEIGHT |
|-------------------------|----------------|--------------|------------------|-----------------|
| Light Duty (LD)         | B125           | 125 kN       | 28,000           | 17.6 lbs        |
| Standard Duty (SD)      | C250/H20       | 250 kN       | 56,000           | 25.3 lbs        |
| Heavy Duty (HD)         | D400/H25       | 400 kN       | 89,000           | 35.3 lbs        |

|       |                   |              | For reference purposes only. This drawing<br>is not a specification. Order against product<br>code only. To enable continuous improvement<br>of our products, the designs and specifications<br>are subject to change without notice. |  |
|-------|-------------------