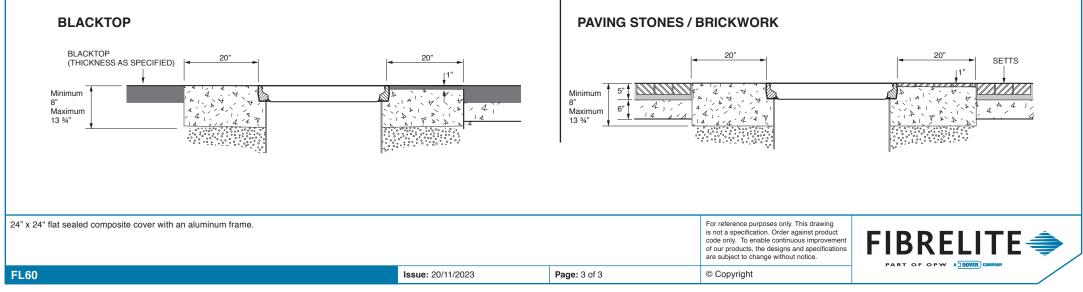

| 24" x 24" flat sealed composite cover with an aluminum frame. |                   |              | For reference purposes only. This drawing<br>is not a specification. Order against product<br>code only. To enable continuous improvement<br>of our products, the designs and specifications<br>are subject to change without notice. |  |
|---------------------------------------------------------------|-------------------|--------------|---------------------------------------------------------------------------------------------------------------------------------------------------------------------------------------------------------------------------------------|--|
| FL60                                                          | Issue: 20/11/2023 | Page: 2 of 3 | © Copyright                                                                                                                                                                                                                           |  |