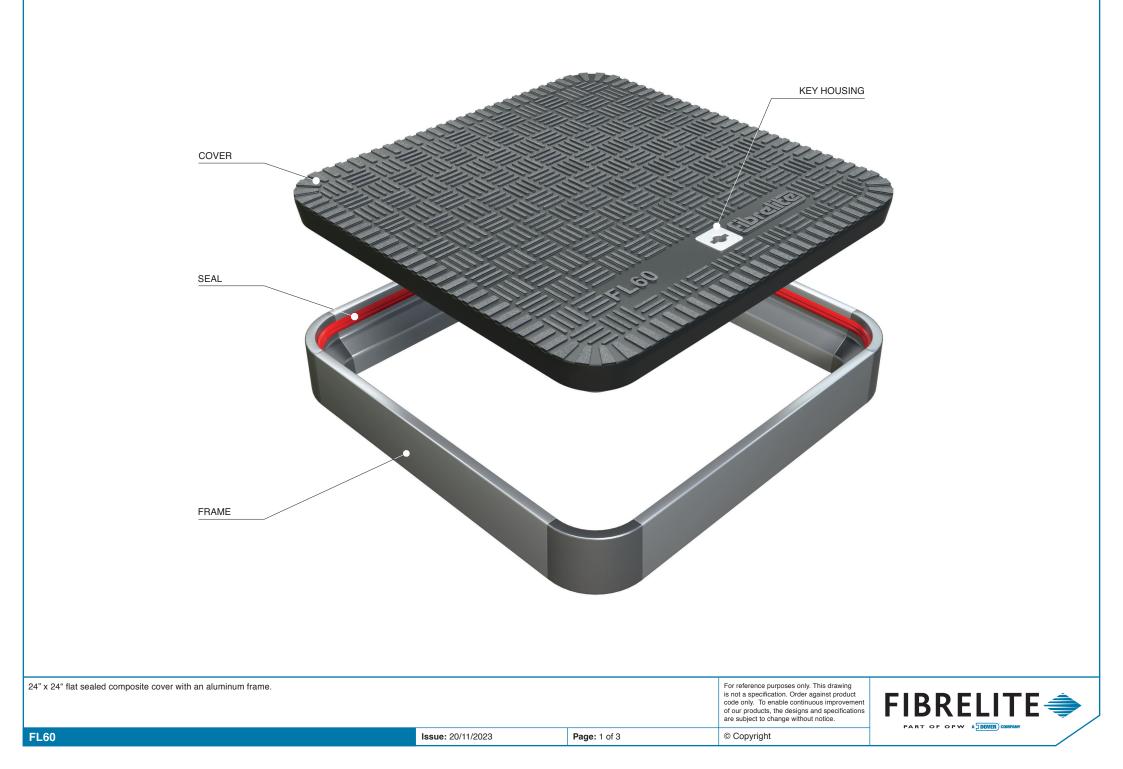

| 24" x 24" flat sealed composite cover with an aluminum frame. |                   |              | For reference purposes only. This drawing<br>is not a specification. Order against product<br>code only. To enable continuous improvement<br>of our products, the designs and specifications<br>are subject to change without notice. |  |
|---------------------------------------------------------------|-------------------|--------------|---------------------------------------------------------------------------------------------------------------------------------------------------------------------------------------------------------------------------------------|--|
| FL60                                                          | Issue: 20/11/2023 | Page: 2 of 3 | © Copyright                                                                                                                                                                                                                           |  |