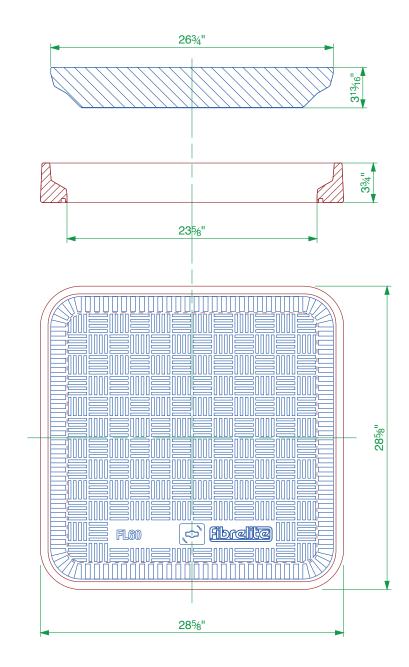

| 24" x 24" flat sealed composite cover with an aluminum frame. |                   |              | For reference purposes only. This drawing<br>is not a specification. Order against product<br>code only. To enable continuous improvement<br>of our products, the designs and specifications<br>are subject to change without notice. |  |
|---------------------------------------------------------------|-------------------|--------------|---------------------------------------------------------------------------------------------------------------------------------------------------------------------------------------------------------------------------------------|--|
| FL60                                                          | Issue: 20/11/2023 | Page: 2 of 3 | © Copyright                                                                                                                                                                                                                           |  |