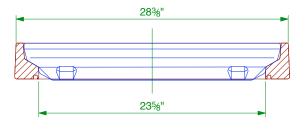

| Drawing Code: | FL60                                                                            | Scale: | 1:10   | (Do not scale) | Copyright by Fibrelite. Illegal use is prohibited, reproductions only with permission of Fibrelite. |
|---------------|---------------------------------------------------------------------------------|--------|--------|----------------|-----------------------------------------------------------------------------------------------------|
| Description:  | ription: 24" x 24" flat sealed composite cover with an aluminum frame. Issue: A |        |        |                |                                                                                                     |
|               |                                                                                 | Date:  | 20/11/ | 2023           | Snaygill Industrial Estate, Keighley Road<br>Skipton, North Yorkshire, BD23 2QR                     |
|               |                                                                                 | Drawn: | DH/M   | W              | fibrelite.com enquiries@fibrelite.com                                                               |