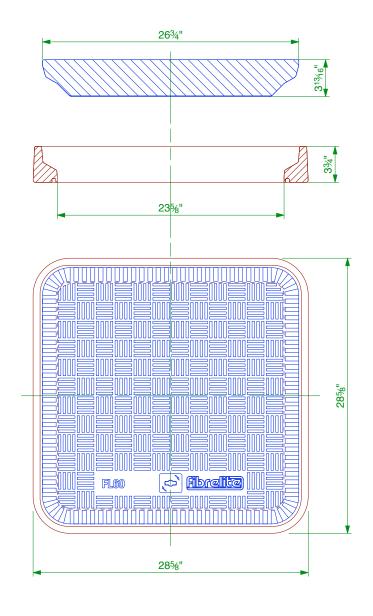

| Drawing Code: | FL60                                                                            | Scale: | 1:10   | (Do not scale) | Copyright by Fibrelite. Illegal use is prohibited, reproductions only with permission of Fibrelite. |
|---------------|---------------------------------------------------------------------------------|--------|--------|----------------|-----------------------------------------------------------------------------------------------------|
| Description:  | ription: 24" x 24" flat sealed composite cover with an aluminum frame. Issue: A |        |        |                |                                                                                                     |
|               |                                                                                 | Date:  | 20/11/ | 2023           | Snaygill Industrial Estate, Keighley Road<br>Skipton, North Yorkshire, BD23 2QR                     |
|               |                                                                                 | Drawn: | DH/M   | W              | fibrelite.com enquiries@fibrelite.com                                                               |