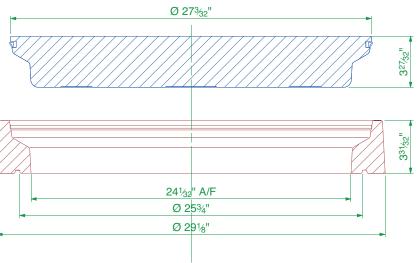

24" diameter flat sealed composite cover and frame.

For reference purposes only. This drawing is not a specification. Order against product code only. To enable continuous improvement of our products, the designs and specifications are subject to change without notice.