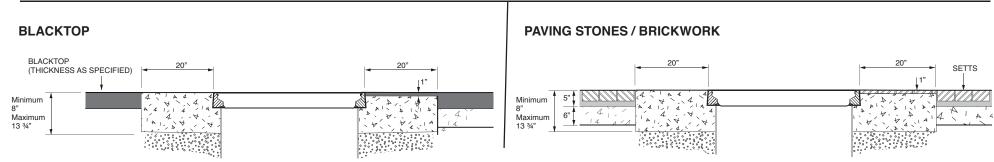

## **CONCRETE**

24" diameter flat sealed composite cover and frame.

For reference purposes only. This drawing is not a specification. Order against product code only. To enable continuous improvement of our products, the designs and specifications are subject to change without notice.