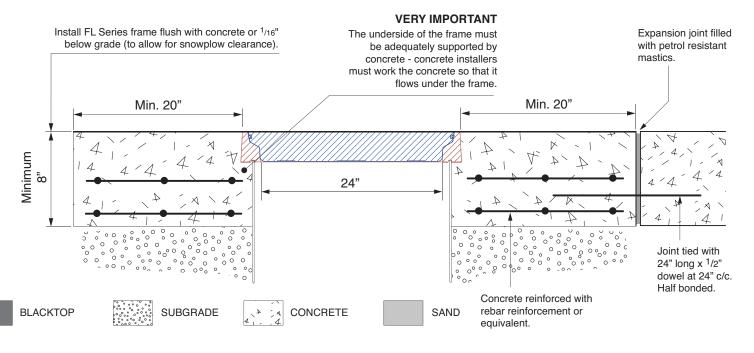

## **CONCRETE**

24" diameter flat sealed composite cover and frame.

For reference purposes only. This drawing is not a specification. Order against product code only. To enable continuous improvement of our products, the designs and specifications are subject to change without notice.