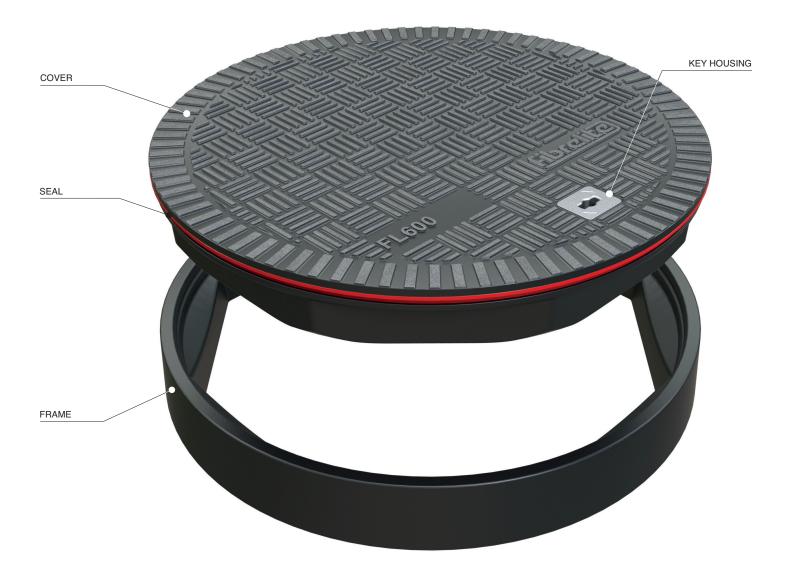

24" diameter flat sealed composite cover and frame.

For reference purposes only. This drawing is not a specification. Order against product code only. To enable continuous improvement of our products, the designs and specifications are subject to change without notice.