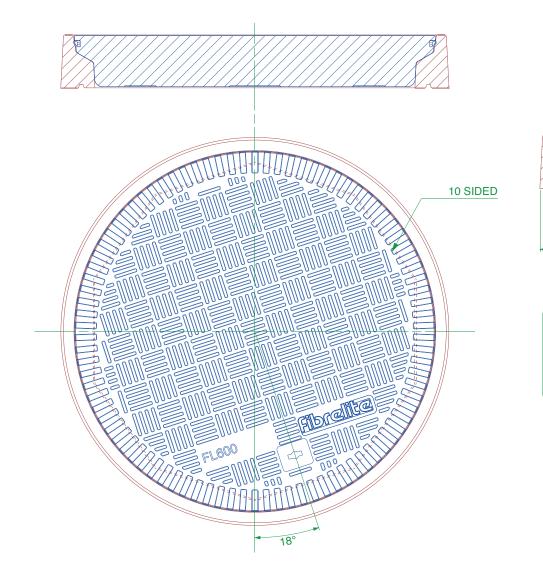

24" diameter flat sealed composite cover and frame.

For reference purposes only. This drawing is not a specification. Order against product code only. To enable continuous improvement of our products, the designs and specifications are subject to change without notice.