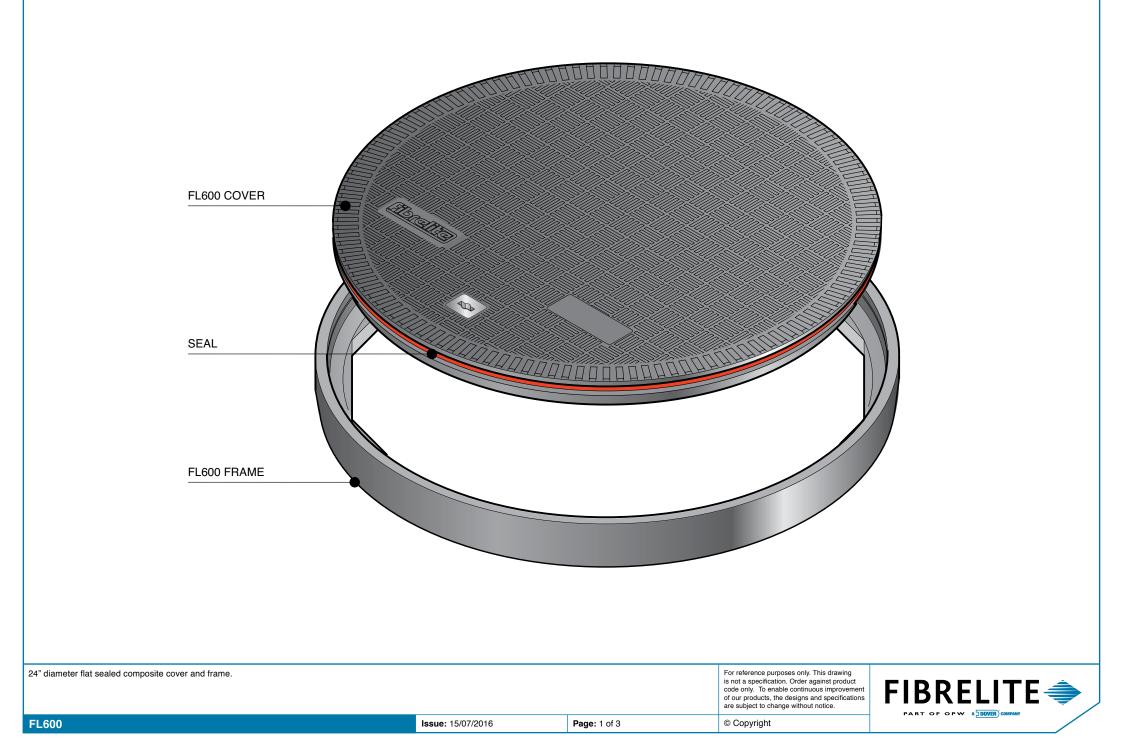

| 24" diameter flat sealed composite cover and frame. |                   |              | For reference purposes only. This drawing<br>is not a specification. Order against product<br>code only. To enable continuous improvement<br>of our products, the designs and specifications<br>are subject to change without notice. |  |
|-----------------------------------------------------|-------------------|--------------|---------------------------------------------------------------------------------------------------------------------------------------------------------------------------------------------------------------------------------------|--|
| FL600                                               | Issue: 15/07/2016 | Page: 2 of 3 | © Copyright                                                                                                                                                                                                                           |  |