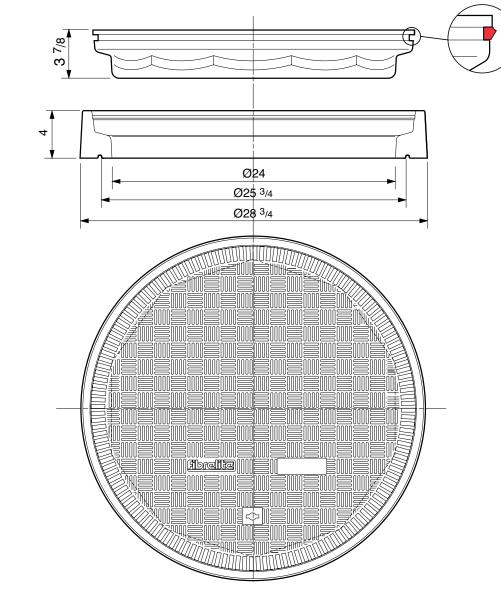

| 24" diameter flat sealed composite cover and frame. |                   |              | For reference purposes only. This drawing<br>is not a specification. Order against product<br>code only. To enable continuous improvement<br>of our products, the designs and specifications<br>are subject to change without notice. |  |
|-----------------------------------------------------|-------------------|--------------|---------------------------------------------------------------------------------------------------------------------------------------------------------------------------------------------------------------------------------------|--|
| FL600                                               | Issue: 15/07/2016 | Page: 2 of 3 | © Copyright                                                                                                                                                                                                                           |  |