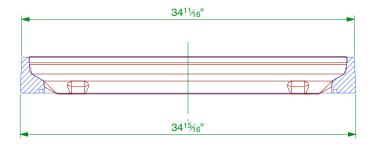

| Drawing Code: | FL76                                                          | Scale: | 1:10   | (Do not scale) | Copyright by Fibrelite. Illegal use is prohibited, reproductions only with permission of Fibrelite. |  |
|---------------|---------------------------------------------------------------|--------|--------|----------------|-----------------------------------------------------------------------------------------------------|--|
| Description:  | 30" x 30" flat sealed composite cover with an aluminum frame. | Issue: | Α      |                |                                                                                                     |  |
|               |                                                               | Date:  | 20/11/ | /2023          | Snaygill Industrial Estate, Keighley Road<br>Skipton, North Yorkshire, BD23 2QR                     |  |
|               |                                                               | Drawn: | DH/M   | w              | fibrelite.com enquiries@fibrelite.com                                                               |  |