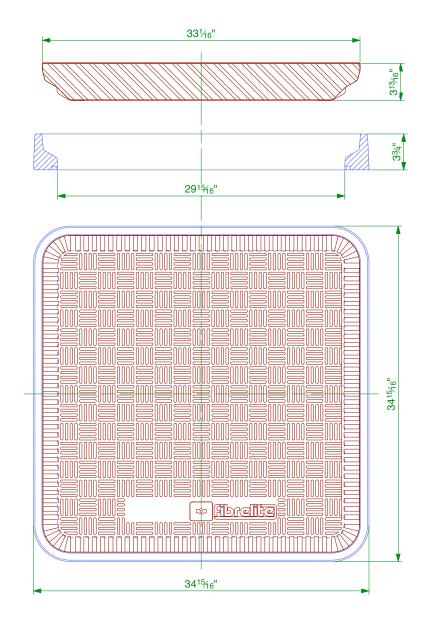

| Drawing Code: | FL76                                                          | Scale: | 1:10   | (Do not scale) | Copyright by Fibrelite. Illegal use is prohibited, reproductions only with permission of Fibrelite. |  |
|---------------|---------------------------------------------------------------|--------|--------|----------------|-----------------------------------------------------------------------------------------------------|--|
| Description:  | 30" x 30" flat sealed composite cover with an aluminum frame. | Issue: | Α      |                |                                                                                                     |  |
|               |                                                               | Date:  | 20/11/ | /2023          | Snaygill Industrial Estate, Keighley Road<br>Skipton, North Yorkshire, BD23 2QR                     |  |
|               |                                                               | Drawn: | DH/M   | w              | fibrelite.com enquiries@fibrelite.com                                                               |  |