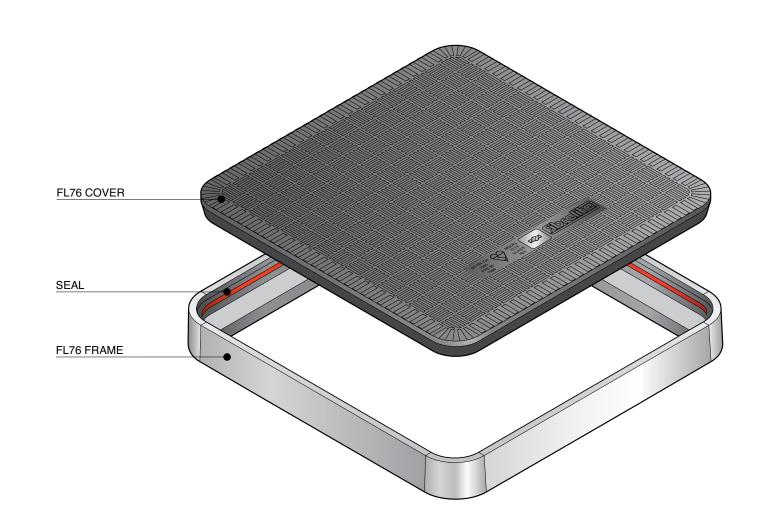

| 30" x 30" flat sealed composite cover with an aluminum frame. |                   |              | For reference purposes only. This drawing<br>is not a specification. Order against product<br>code only. To enable continuous improvement<br>of our products, the designs and specifications<br>are subject to change without notice. |  |
|---------------------------------------------------------------|-------------------|--------------|---------------------------------------------------------------------------------------------------------------------------------------------------------------------------------------------------------------------------------------|--|
| FL76                                                          | Issue: 15/07/2016 | Page: 1 of 3 | © Copyright                                                                                                                                                                                                                           |  |