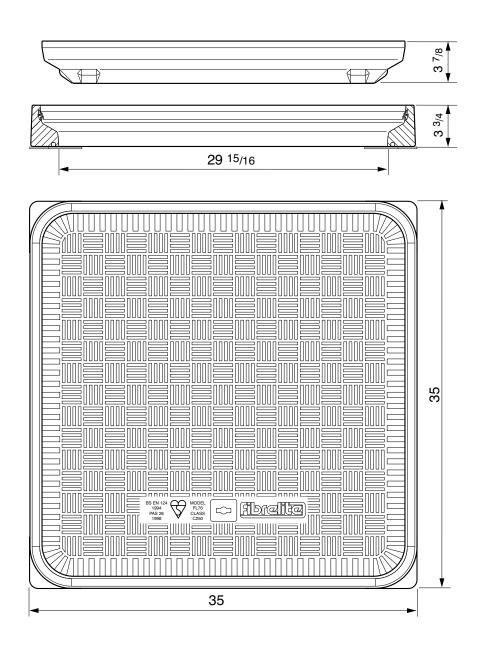

| 30" x 30" flat sealed composite cover with an aluminum frame. |                   |              | For reference purposes only. This drawing<br>is not a specification. Order against product<br>code only. To enable continuous improvement<br>of our products, the designs and specifications<br>are subject to change without notice. |  |
|---------------------------------------------------------------|-------------------|--------------|---------------------------------------------------------------------------------------------------------------------------------------------------------------------------------------------------------------------------------------|--|
| FL76                                                          | Issue: 15/07/2016 | Page: 1 of 3 | © Copyright                                                                                                                                                                                                                           |  |

| Load<br>Rating | Cover<br>Weight | Frame<br>Weight |  |
|----------------|-----------------|-----------------|--|
| LD             | 40.8 lbs        | 19.8 lbs        |  |
| SD             | 63.9 lbs        | 26.4 lbs        |  |
| HD             | 90.4 lbs        | 26.4 lbs        |  |
| Airport        | 90.4 lbs        | 29.3 lbs        |  |
| SHD            | 110 lbs         | 35 lbs          |  |