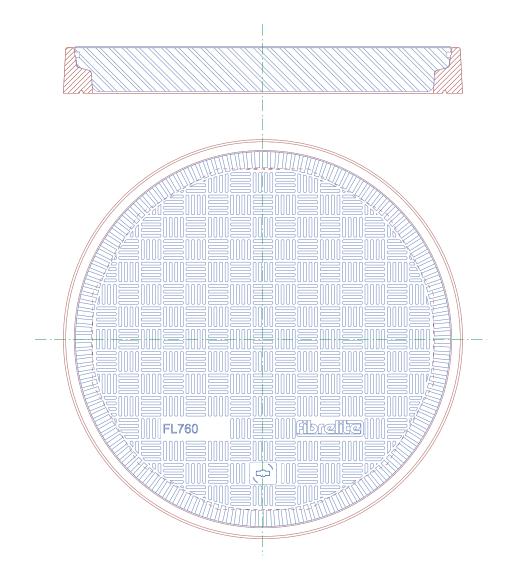

30" diameter flat sealed composite cover and frame.

For reference purposes only. This drawing is not a specification. Order against product code only. To enable continuous improvement of our products, the designs and specifications are subject to change without notice.