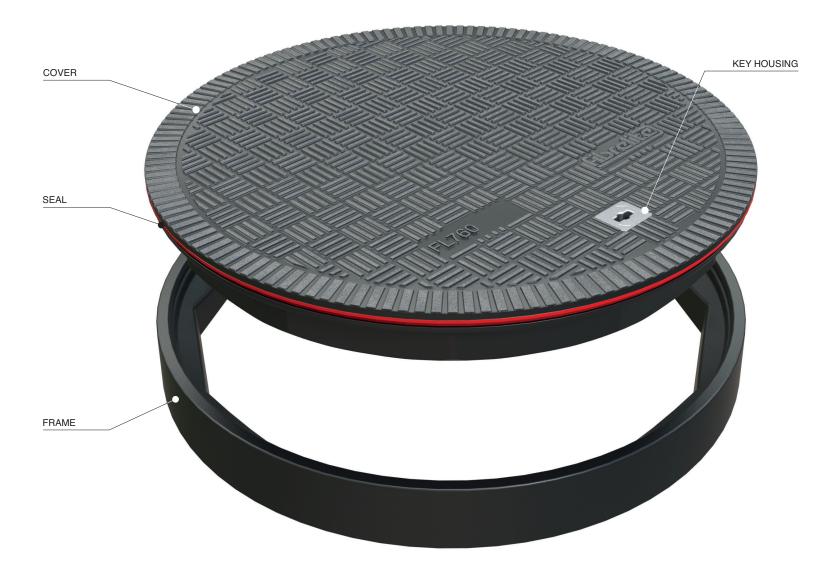

30" diameter flat sealed composite cover and frame.

For reference purposes only. This drawing is not a specification. Order against product code only. To enable continuous improvement of our products, the designs and specifications are subject to change without notice.