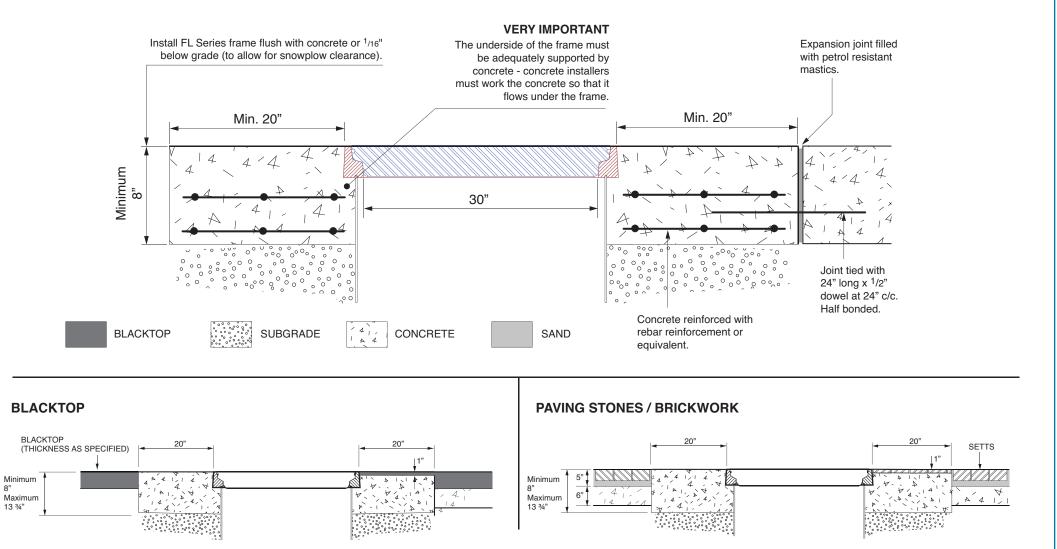

## **CONCRETE**

30" diameter flat sealed composite cover and frame.

13 ¾"

FL760

For reference purposes only. This drawing is not a specification. Order against product code only. To enable continuous improvement of our products, the designs and specifications are subject to change without notice.