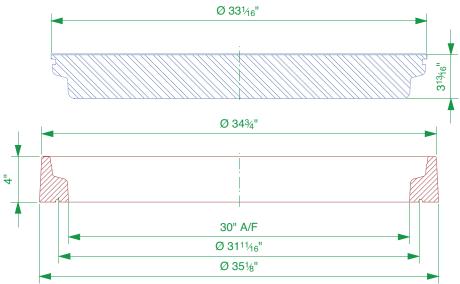

30" diameter flat sealed composite cover and frame.

For reference purposes only. This drawing is not a specification. Order against product code only. To enable continuous improvement of our products, the designs and specifications are subject to change without notice.