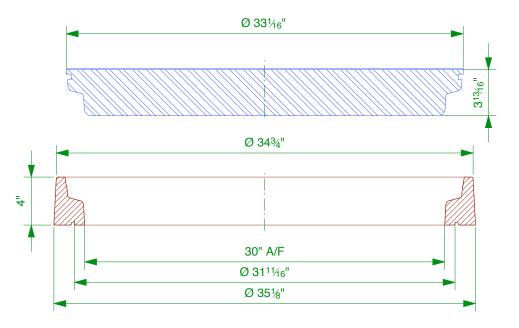

| Drawing Code: | FL760                                               | Scale: | 1:8   | (Do not scale) | Copyright by Fibrelite. Illegal use is prohibited, reproductions only with permission of Fibrelite. |
|---------------|-----------------------------------------------------|--------|-------|----------------|-----------------------------------------------------------------------------------------------------|
| Description:  | 30" diameter flat sealed composite cover and frame. | Issue: | Α     |                |                                                                                                     |
|               |                                                     | Date:  | 20/11 | 1/2023         | Snaygill Industrial Estate, Keighley Road<br>Skipton, North Yorkshire, BD23 2QR                     |
|               |                                                     | Drawn: | DH/N  | ИW             | fibrelite.com enquiries@fibrelite.com                                                               |