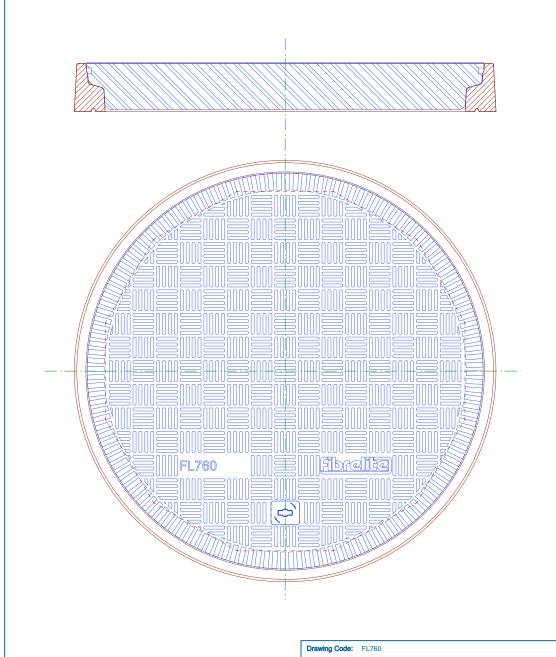

| Drawing Code: | FL760                                               | Scale: | 1:8   | (Do not scale) | Copyright by Fibrelite. Illegal use is prohibited, reproductions only with permission of Fibrelite. |
|---------------|-----------------------------------------------------|--------|-------|----------------|-----------------------------------------------------------------------------------------------------|
| Description:  | 30" diameter flat sealed composite cover and frame. | Issue: | Α     |                |                                                                                                     |
|               |                                                     | Date:  | 20/11 | 1/2023         | Snaygill Industrial Estate, Keighley Road<br>Skipton, North Yorkshire, BD23 2QR                     |
|               |                                                     | Drawn: | DH/N  | ИW             | fibrelite.com enquiries@fibrelite.com                                                               |