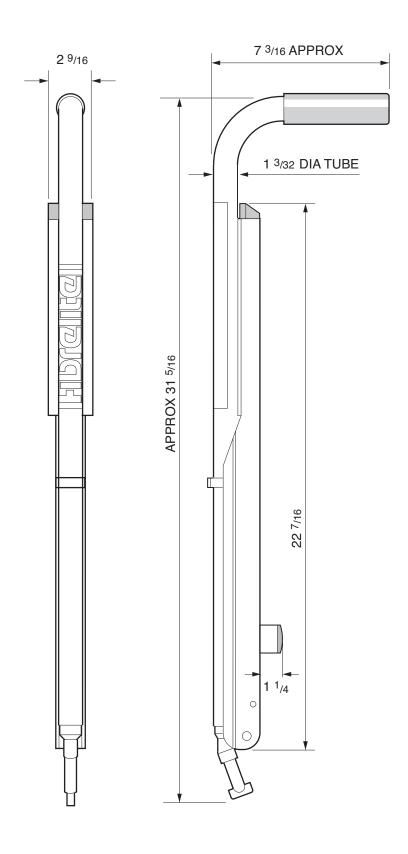

Aluminum lifting handle (assisted).

For reference purposes only. This drawing is not a specification. Order against product code only. To enable continuous improvement of our products, the designs and specifications are subject to change without notice.

FIBRELITE PART OF OPEN A DOVEN COMPANY

 FL7A
 Issue: 11/06/2016
 Page: 1 of 2
 © Copyright

Aluminum lifting handle (assisted).

For reference purposes only. This drawing is not a specification. Order against product code only. To enable continuous improvement of our products, the designs and specifications are subject to change without notice.