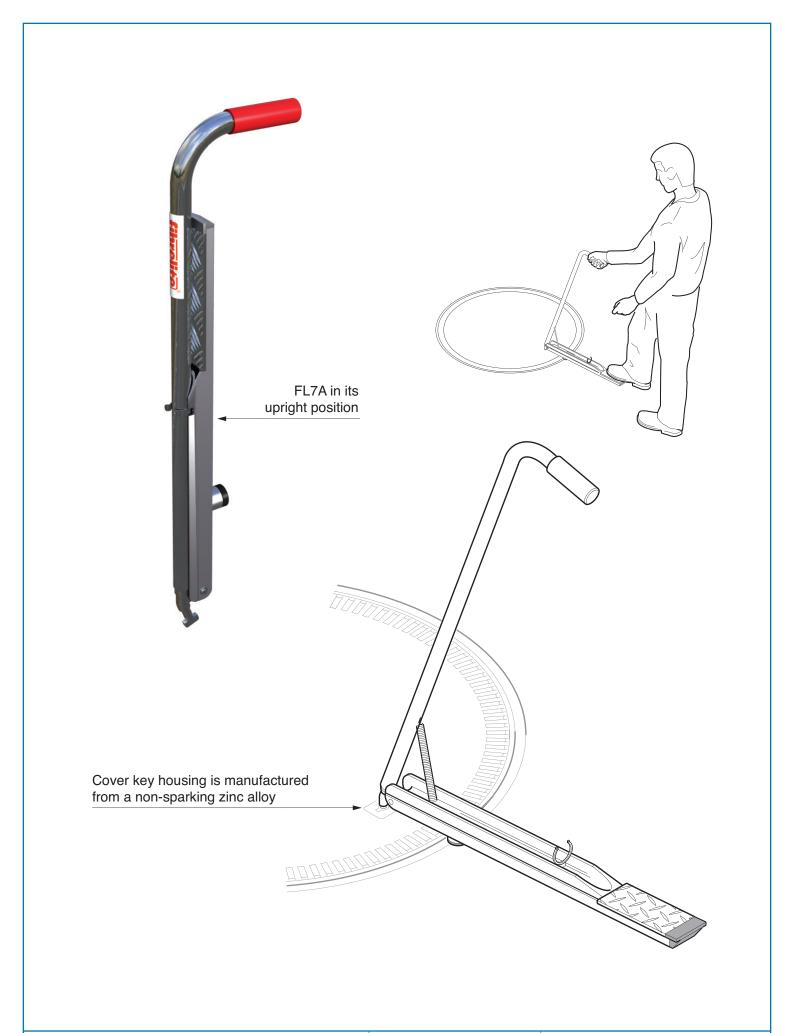

Aluminum lifting handle (assisted).

For reference purposes only. This drawing is not a specification. Order against product code only. To enable continuous improvement of our products, the designs and specifications are subject to change without notice.

FIBRELITE PART OF OPEN A DOVEN COMPANY

 FL7A
 Issue: 11/06/2016
 Page: 1 of 2
 © Copyright

Aluminum lifting handle (assisted).

For reference purposes only. This drawing is not a specification. Order against product code only. To enable continuous improvement of our products, the designs and specifications are subject to change without notice.