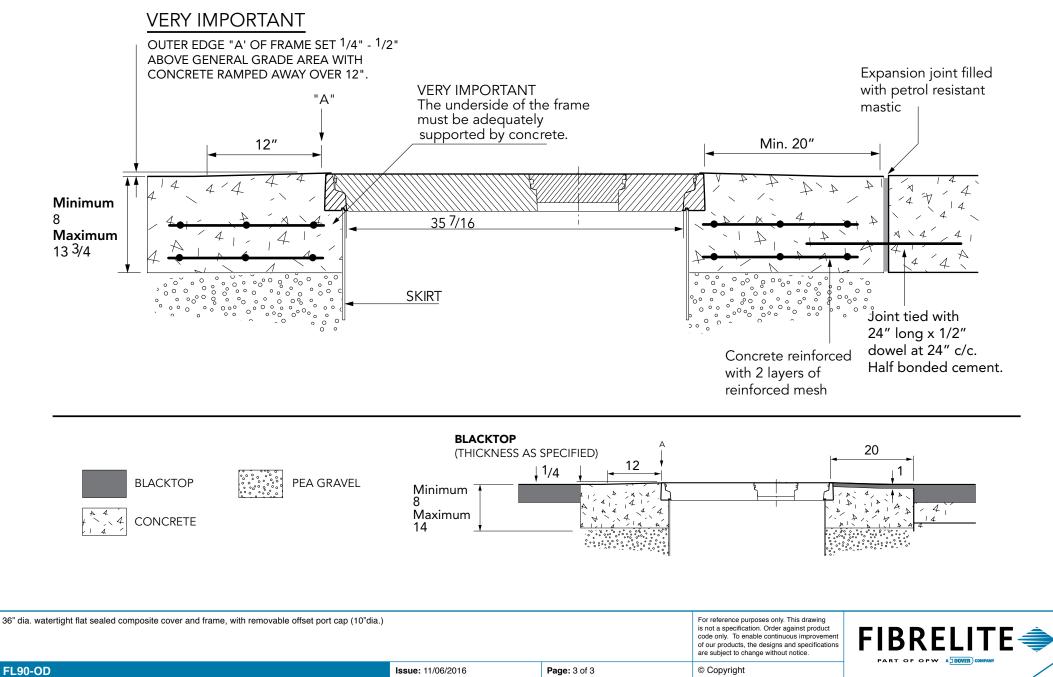

| 36" dia. watertight flat sealed composite cover and frame, with removable offset port cap (10"dia.) |                   |              | For reference purposes only. This drawing<br>is not a specification. Order against product<br>code only. To enable continuous improvement<br>of our products, the designs and specifications<br>are subject to change without notice. |  |
|-----------------------------------------------------------------------------------------------------|-------------------|--------------|---------------------------------------------------------------------------------------------------------------------------------------------------------------------------------------------------------------------------------------|--|
| FL90-OD                                                                                             | Issue: 11/06/2016 | Page: 2 of 3 | © Copyright                                                                                                                                                                                                                           |  |