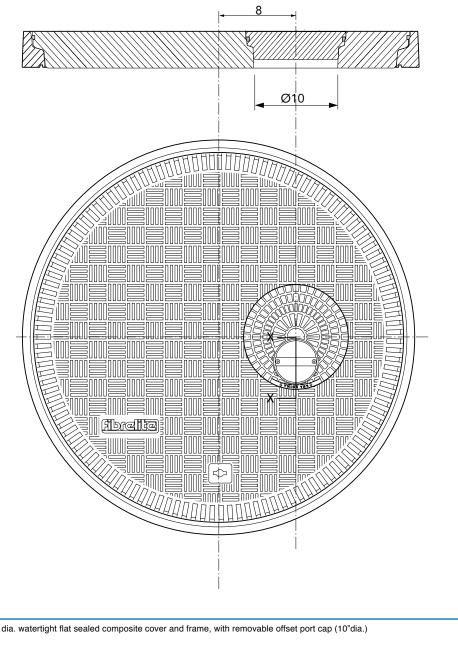

| 36" dia. watertight flat sealed composite cover and frame, with removable offset port cap (10"dia.) |                   |              | For reference purposes only. This drawing<br>is not a specification. Order against product<br>code only. To enable continuous improvement<br>of our products, the designs and specifications<br>are subject to change without notice. |  |
|-----------------------------------------------------------------------------------------------------|-------------------|--------------|---------------------------------------------------------------------------------------------------------------------------------------------------------------------------------------------------------------------------------------|--|
| FL90-OD                                                                                             | Issue: 11/06/2016 | Page: 2 of 3 | © Copyright                                                                                                                                                                                                                           |  |