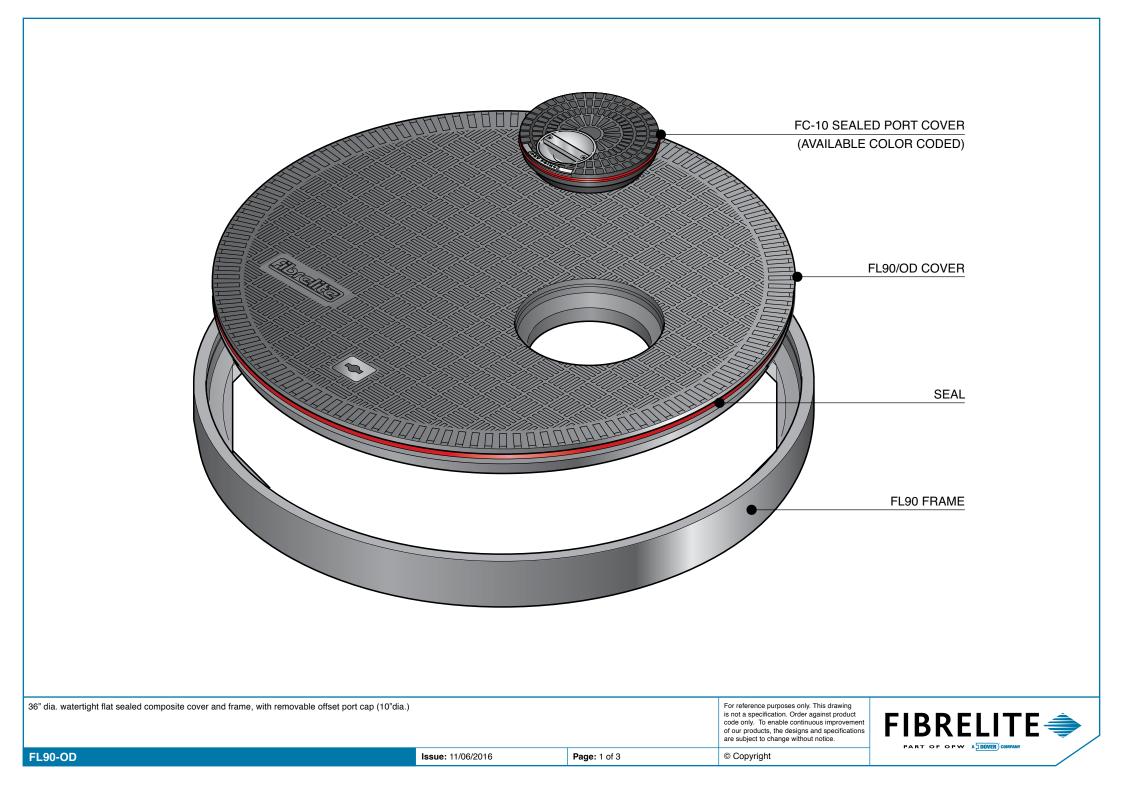

| 36" dia. watertight flat sealed composite cover and frame, with removable offset port cap (10"dia.) |                   |              | For reference purposes only. This drawing<br>is not a specification. Order against product<br>code only. To enable continuous improvement<br>of our products, the designs and specifications<br>are subject to change without notice. |  |
|-----------------------------------------------------------------------------------------------------|-------------------|--------------|---------------------------------------------------------------------------------------------------------------------------------------------------------------------------------------------------------------------------------------|--|
| FL90-OD                                                                                             | Issue: 11/06/2016 | Page: 2 of 3 | © Copyright                                                                                                                                                                                                                           |  |