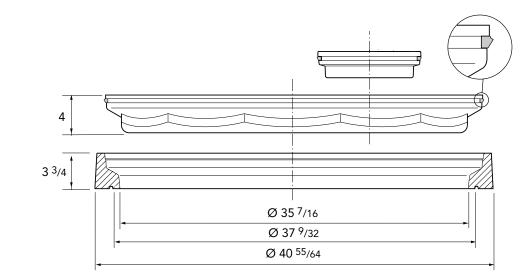

| 36" dia. watertight flat sealed composite cover and frame, with removable offset port cap (10"dia.) |                   |              | For reference purposes only. This drawing<br>is not a specification. Order against product<br>code only. To enable continuous improvement<br>of our products, the designs and specifications<br>are subject to change without notice. |  |
|-----------------------------------------------------------------------------------------------------|-------------------|--------------|---------------------------------------------------------------------------------------------------------------------------------------------------------------------------------------------------------------------------------------|--|
| FL90-OD                                                                                             | Issue: 11/06/2016 | Page: 2 of 3 | © Copyright                                                                                                                                                                                                                           |  |