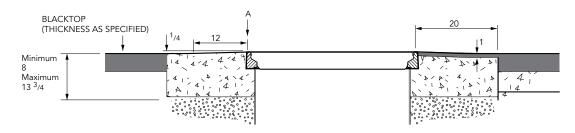

## **CONCRETE**

## **VERY IMPORTANT**

## **BLACKTOP**

36" diameter flat sealed composite cover with conposite frame.

For reference purposes only. This drawing is not a specification. Order against product code only. To enable continuous improvement of our products, the designs and specifications are subject to change without notice.