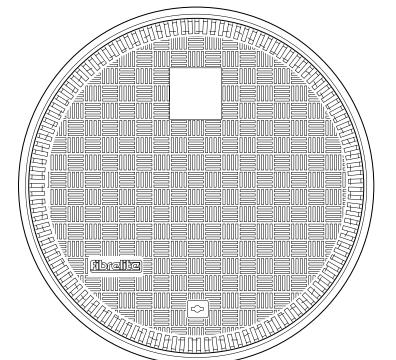

## **CONCRETE**

## **VERY IMPORTANT**

## **BLACKTOP**

36" diameter flat sealed composite cover with conposite frame.

For reference purposes only. This drawing is not a specification. Order against product code only. To enable continuous improvement of our products, the designs and specifications are subject to change without notice.

FL90 Issue: 15/07/2016 Page: 3 of 3 © Copyright