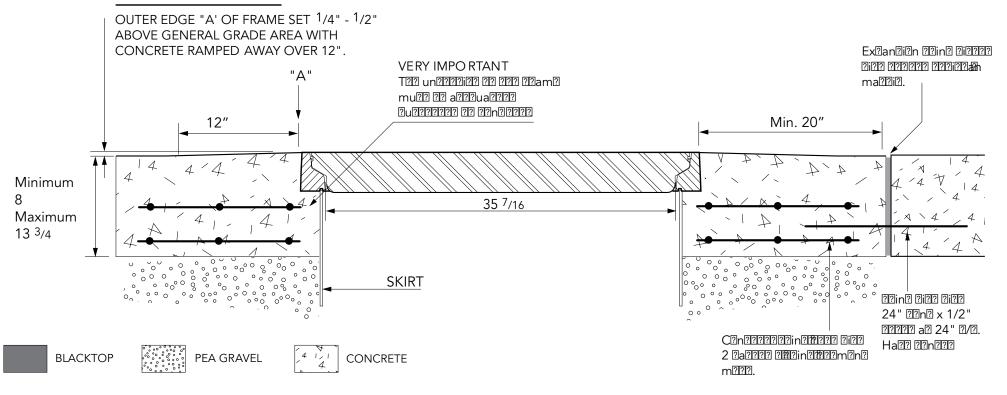

## **CONCRETE**

## **VERY IMPORTANT**

## **BLACKTOP**

36" diameter flat sealed composite cover with conposite frame.

For reference purposes only. This drawing is not a specification. Order against product code only. To enable continuous improvement of our products, the designs and specifications are subject to change without notice.