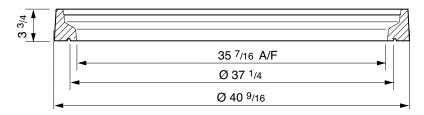

36" diameter flat sealed composite cover with conposite frame.

For reference purposes only. This drawing is not a specification. Order against product code only. To enable continuous improvement of our products, the designs and specifications are subject to change without notice.

FIBRELITE

FL90 | Issue: 15/07/2016 | Page: 2 of 3 | © Copyright