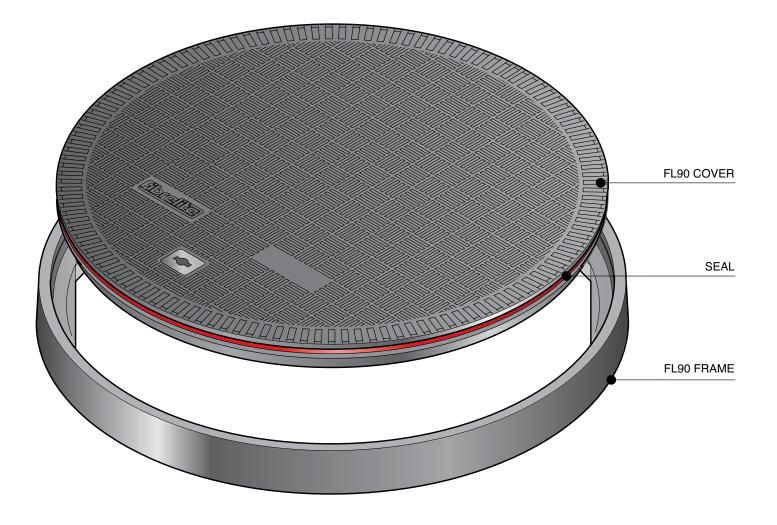

36" diameter flat sealed composite cover with conposite frame.

For reference purposes only. This drawing is not a specification. Order against product code only. To enable continuous improvement of our products, the designs and specifications are subject to change without notice.

 FL90
 Issue: 15/07/2016
 Page: 1 of 3
 © Copyright

| Load<br>Rating | Cover<br>Weight | Frame<br>Weight |
|----------------|-----------------|-----------------|
| LD             | 46 lbs          | 10 lbs          |
| SD             | 75 lbs          | 10 lbs          |
| HD             | 104 lbs         | 10 lbs          |