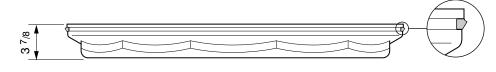

36" diameter flat sealed composite cover with conposite frame.

For reference purposes only. This drawing is not a specification. Order against product code only. To enable continuous improvement of our products, the designs and specifications are subject to change without notice.

FIBRELITE

FL90 | Issue: 15/07/2016 | Page: 2 of 3 | © Copyright