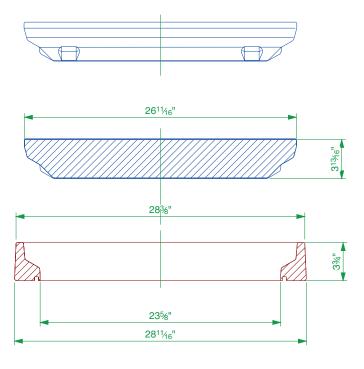

36" x 24" flat sealed composite cover with an aluminum frame.

For reference purposes only. This drawing is not a specification. Order against product code only. To enable continuous improvement of our products, the designs and specifications are subject to change without notice.

**FL**96 **Issue:** 20/11/2023 **Page:** 2 of 3 © Copyright