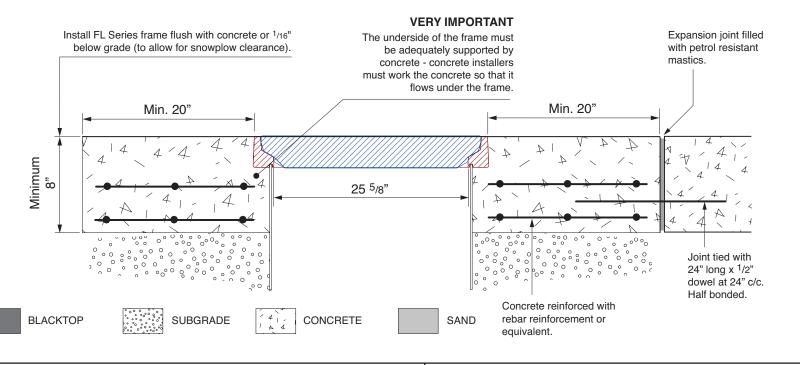

## CONCRETE

36" x 24" flat sealed composite cover with an aluminum frame.

For reference purposes only. This drawing is not a specification. Order against product code only. To enable continuous improvement of our products, the designs and specifications are subject to change without notice.

FL96 Issue: 20/11/2023 Page: 3 of 3 © Copyright