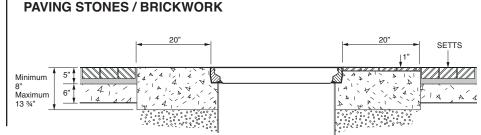

## CONCRETE

36" x 24" flat sealed composite cover with an aluminum frame.

For reference purposes only. This drawing is not a specification. Order against product code only. To enable continuous improvement of our products, the designs and specifications are subject to change without notice.