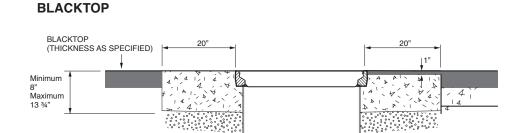

## CONCRETE

36" x 24" flat sealed composite cover with an aluminum frame.

For reference purposes only. This drawing is not a specification. Order against product code only. To enable continuous improvement of our products, the designs and specifications are subject to change without notice.