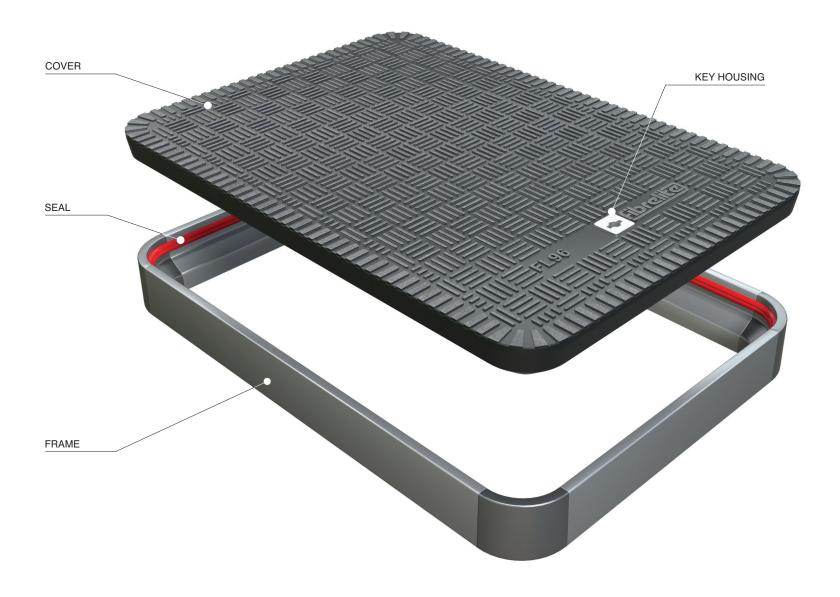

36" x 24" flat sealed composite cover with an aluminum frame.

For reference purposes only. This drawing is not a specification. Order against product code only. To enable continuous improvement of our products, the designs and specifications are subject to change without notice.

 FL96
 Issue: 20/11/2023
 Page: 1 of 3
 © Copyright

| FIBRELITE COVER TYPE | LOAD<br>RATING | TEST<br>LOAD | POUNDS/<br>FORCE | COVER<br>WEIGHT |
|----------------------|----------------|--------------|------------------|-----------------|
| Light Duty (LD)      | B125           | 125 kN       | 28,000           | 41.9 lbs        |
| Standard Duty (SD)   | C250/H20       | 250 kN       | 56,000           | 61.7 lbs        |
| Heavy Duty (HD)      | D400/H25       | 400 kN       | 89,000           | 84.9 lbs        |