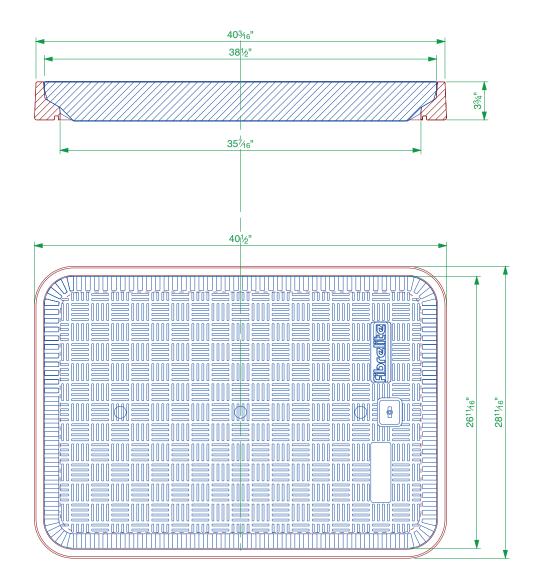

36" x 24" flat sealed composite cover with an aluminum frame.

For reference purposes only. This drawing is not a specification. Order against product code only. To enable continuous improvement of our products, the designs and specifications are subject to change without notice.

**FL**96 **Issue:** 20/11/2023 **Page:** 2 of 3 © Copyright