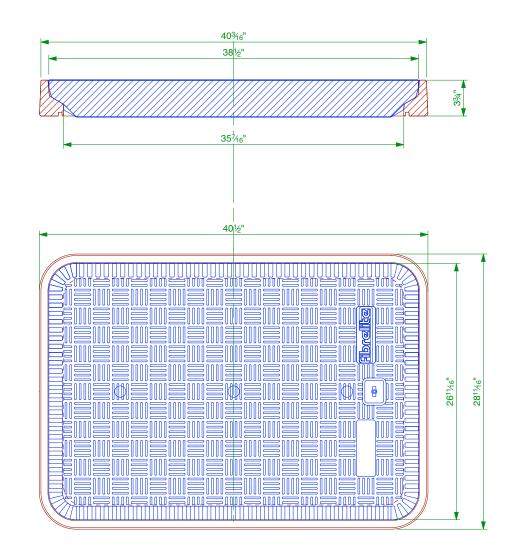

| Drawing Code: | FL96                                                               | Scale:           | 1:10 | (Do not scale) | Copyright by Fibrelite. Illegal use is prohibited,<br>reproductions only with permission of Fibrelite. |  |
|---------------|--------------------------------------------------------------------|------------------|------|----------------|--------------------------------------------------------------------------------------------------------|--|
| Description:  | 24" x 35 7/16" flat sealed composite cover with an aluminum frame. | Issue: A         |      |                |                                                                                                        |  |
|               |                                                                    | Date: 20/11/2023 |      | 2023           | Snaygill Industrial Estate, Keighley Road<br>Skipton, North Yorkshire, BD23 2QR                        |  |
|               |                                                                    | Drawn:           | DH/M | W              | fibrelite.com enquiries@fibrelite.com                                                                  |  |