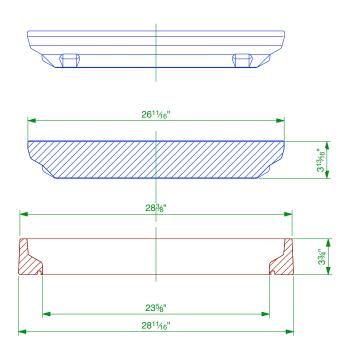

| Drawing Code: | FL96                                                               | Scale:           | 1:10 | (Do not scale) | Copyright by Fibrelite. Illegal use is prohibited,<br>reproductions only with permission of Fibrelite. |  |
|---------------|--------------------------------------------------------------------|------------------|------|----------------|--------------------------------------------------------------------------------------------------------|--|
| Description:  | 24" x 35 7/16" flat sealed composite cover with an aluminum frame. | Issue: A         |      |                |                                                                                                        |  |
|               |                                                                    | Date: 20/11/2023 |      | 2023           | Snaygill Industrial Estate, Keighley Road<br>Skipton, North Yorkshire, BD23 2QR                        |  |
|               |                                                                    | Drawn:           | DH/M | W              | fibrelite.com enquiries@fibrelite.com                                                                  |  |