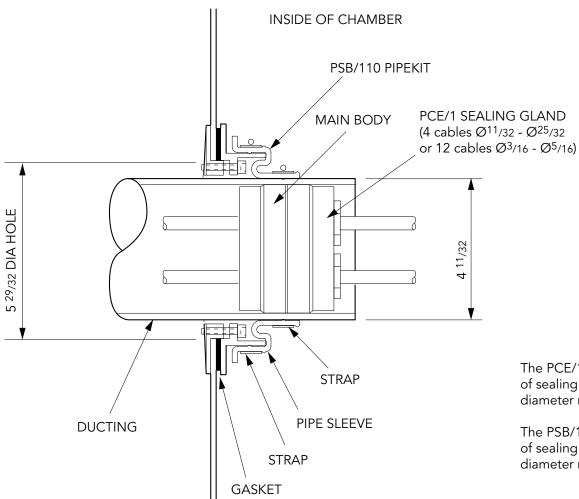

411/32" dia. pipe entry seal kit (PSB/110), with sealtight compression gland. Sealing gland fits 4 cables (11/32" - 25/32") or 12 cables (5/32"-5/16"). Internal sealing gland can be purchased separately. (PCE/1)

The PSB/110 pipe seal kit is capable of sealing to ducts with a external diameter ranging from 3 <sup>7</sup>/8 to 4 <sup>9</sup>/16.

411/32" dia. pipe entry seal kit (PSB/110), with sealtight compression gland. Sealing gland fits 4 cables (11/32" - 25/32") or 12 cables (5/32"-5/16"). Internal sealing gland can be purchased separately. (PCE/1)