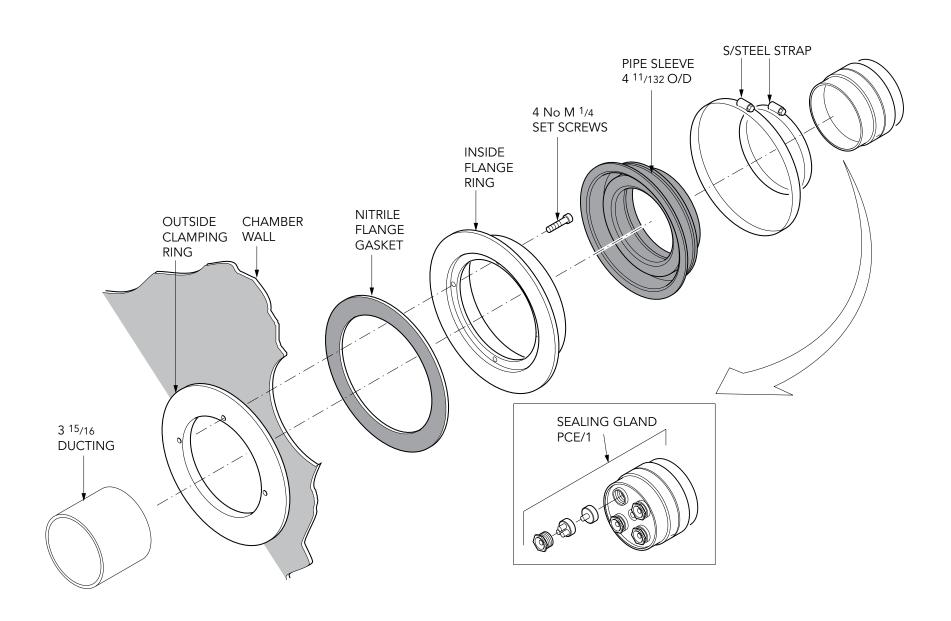

411/32" dia. pipe entry seal kit (PSB/110), with sealtight compression gland. Sealing gland fits 4 cables (11/32" - 25/32") or 12 cables (5/32"-5/16"). Internal sealing gland can be purchased separately. (PCE/1)

The PSB/110 pipe seal kit is capable of sealing to ducts with a external diameter ranging from 3 <sup>7</sup>/8 to 4 <sup>9</sup>/16.

411/32" dia. pipe entry seal kit (PSB/110), with sealtight compression gland. Sealing gland fits 4 cables (11/32" - 25/32") or 12 cables (5/32"-5/16"). Internal sealing gland can be purchased separately. (PCE/1)