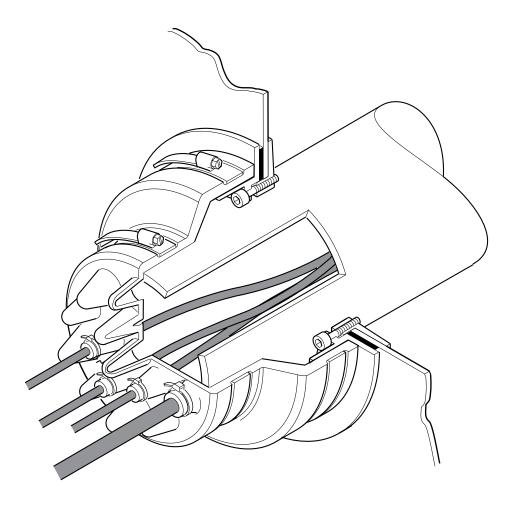

4 11/32 dia. rubber cable entry kit designed to seal up to 16 cables. Supplied with cable ties.

For reference purposes only. This drawing is not a specification. Order against product code only. To enable continuous improvement of our products, the designs and specifications are subject to change without notice.