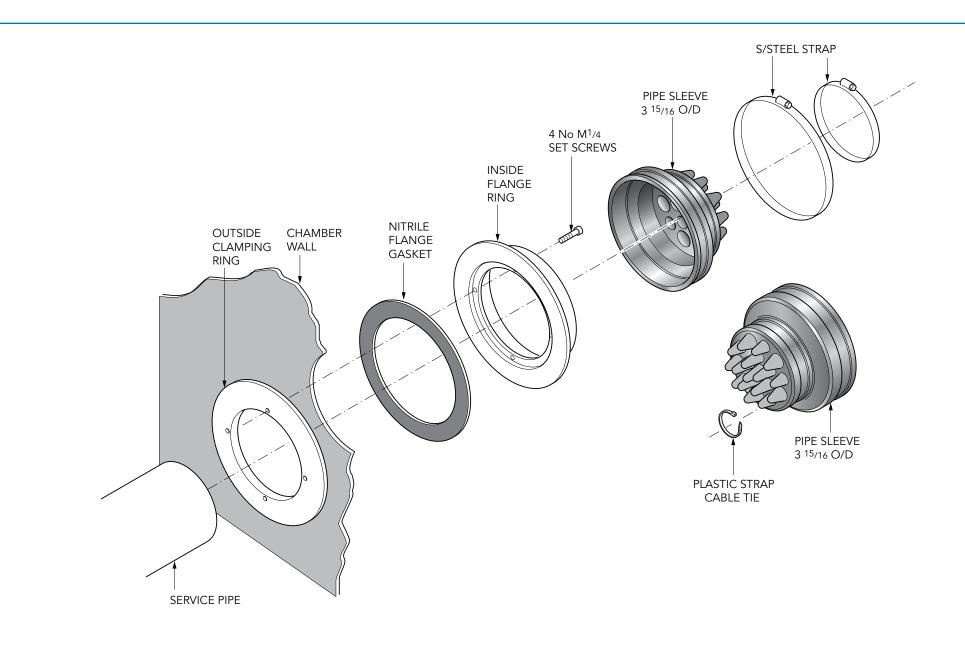

 PCE-2
 Issue: 11/06/2016
 Page: 1 of 3
 © Copyright

4 11/32 dia. rubber cable entry kit designed to seal up to 16 cables. Supplied with cable ties.

For reference purposes only. This drawing is not a specification. Order against product code only. To enable continuous improvement of our products, the designs and specifications are subject to change without notice.