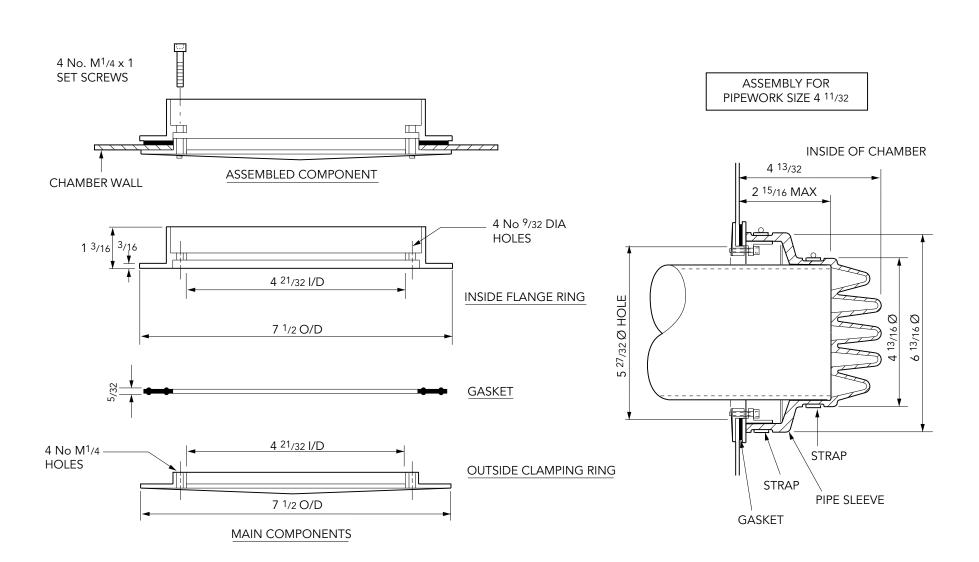

PCE-2 | Issue: 11/06/2016 | Page: 2 of 3 | © Copyright

4 11/32 dia. rubber cable entry kit designed to seal up to 16 cables. Supplied with cable ties.

PCE-2

For reference purposes only. This drawing is not a specification. Order against product code only. To enable continuous improvement of our products, the designs and specifications are subject to change without notice.