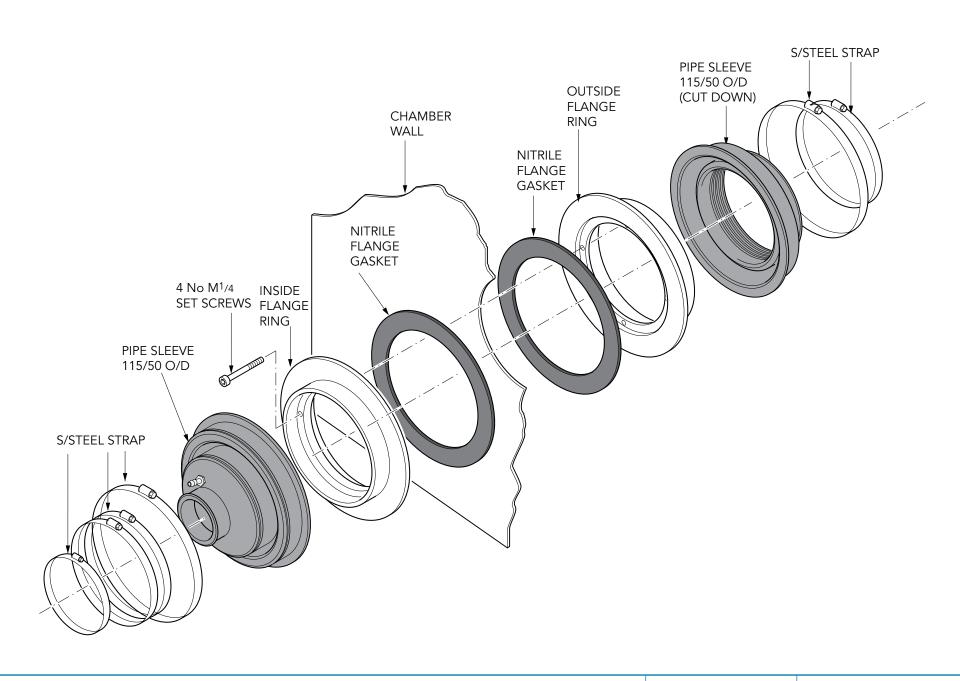

 PDBD-115-50
 Issue: 11/06/2016
 Page: 1 of 3
 © Copyright

OPW retractable pipework duct sealkit. Seals 4 17/32 diameter duct to 1 31/32 diameter pipe. The PDBD/115-50 seals the Environ/OPW 1.5" Geoflex within the 4" Geoduct.

For reference purposes only. This drawing is not a specification. Order against product code only. To enable continuous improvement of our products, the designs and specifications are subject to change without notice.