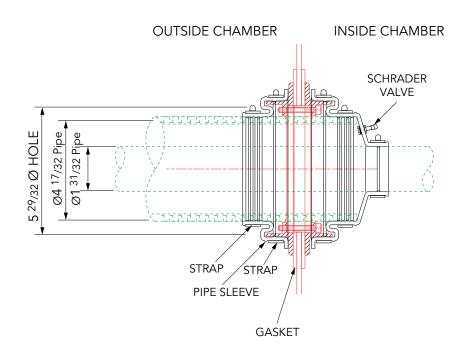

## ASSEMBLY FOR PIPEWORK SIZE 4 11/32 & 1 31/32 O/D

OPW retractable pipework duct sealkit. Seals 4 17/32 diameter duct to 1 31/32 diameter pipe. The PDBD/115-50 seals the Environ/OPW 1.5" Geoflex within the 4" Geoduct.

For reference purposes only. This drawing is not a specification. Order against product code only. To enable continuous improvement of our products, the designs and specifications are subject to change without notice.