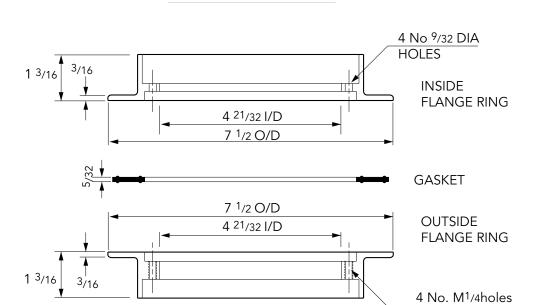

PDBD-115-50 | Issue: 11/06/2016 | Page: 2 of 3 | © Copyright

**ASSEMBLED COMPONENT** 

## ASSEMBLY FOR PIPEWORK SIZE 4 11/32 & 1 31/32 O/D

OPW retractable pipework duct sealkit. Seals 4 17/32 diameter duct to 1 31/32 diameter pipe. The PDBD/115-50 seals the Environ/OPW 1.5" Geoflex within the 4" Geoduct.