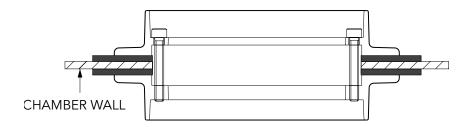

PDBD-115-50 | Issue: 11/06/2016 | Page: 2 of 3 | © Copyright

**ASSEMBLED COMPONENT** 

## ASSEMBLY FOR PIPEWORK SIZE 4 11/32 & 1 31/32 O/D

OPW retractable pipework duct sealkit. Seals 4 17/32 diameter duct to 1 31/32 diameter pipe. The PDBD/115-50 seals the Environ/OPW 1.5" Geoflex within the 4" Geoduct.