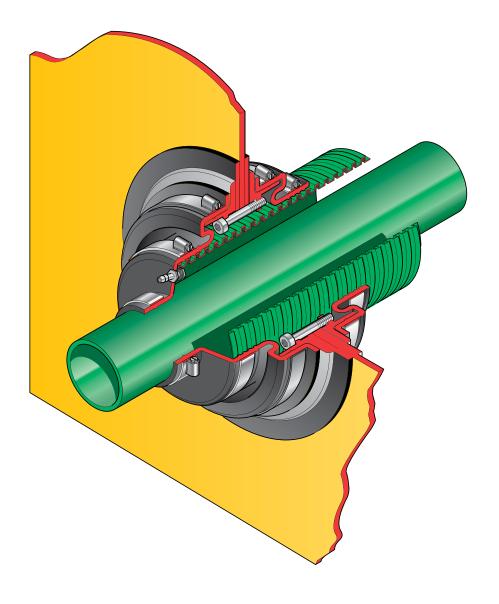

OPW retractable pipework duct sealkit. Seals 4 17/32 diameter duct to 1 31/32 diameter pipe. The PDBD/115-50 seals the Environ/OPW 1.5" Geoflex within the 4" Geoduct.

For reference purposes only. This drawing is not a specification. Order against product code only. To enable continuous improvement of our products, the designs and specifications are subject to change without notice.