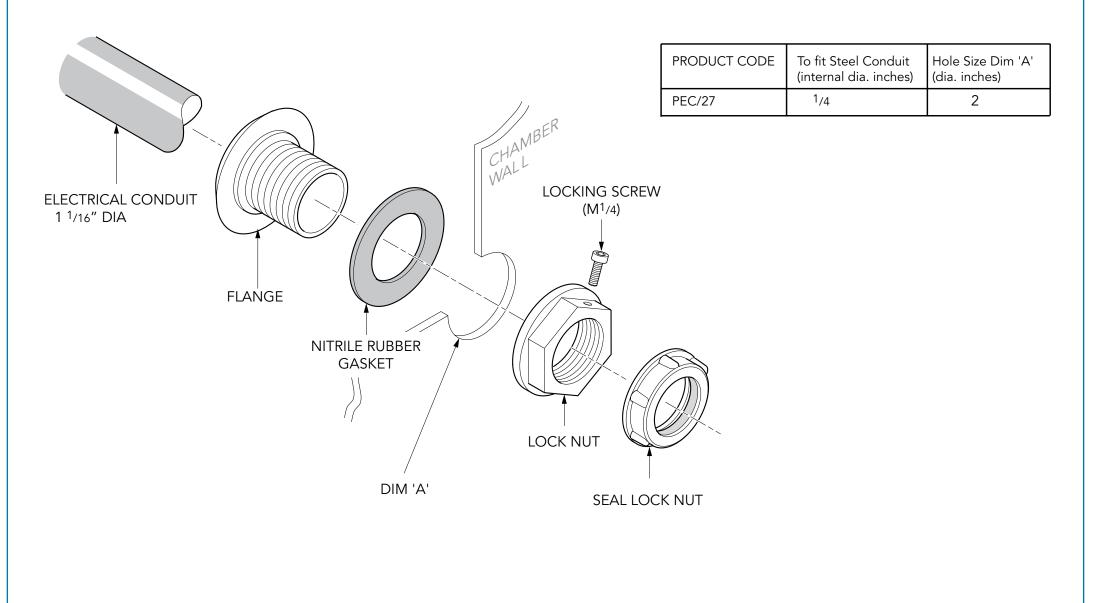

| PRODUCT CODE | To fit Steel Conduit<br>(internal dia. inches) | Hole Size Dim 'A'<br>(dia. inches) |
|--------------|------------------------------------------------|------------------------------------|
| PEC/27       | 1/4                                            | 2                                  |

| 1 1/16 " diameter electrical entry pipe kit. | For reference purposes only. This drawing<br>is not a specification. Order against product<br>code only. To enable continuous improvement<br>of our products, the designs and specifications<br>are subject to change without notice. |              |             |  |
|----------------------------------------------|---------------------------------------------------------------------------------------------------------------------------------------------------------------------------------------------------------------------------------------|--------------|-------------|--|
| PEC-27                                       | Issue: 11/06/2016                                                                                                                                                                                                                     | Page: 1 of 3 | © Copyright |  |