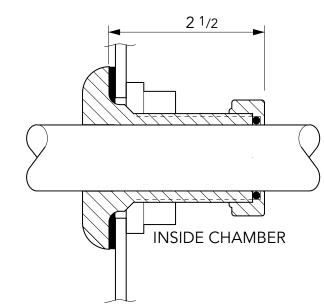

| 1 1/16 " diameter electrical entry pipe kit. |                          | For reference purposes only. This drawing<br>is not a specification. Order against product<br>code only. To enable continuous improvement<br>of our products, the designs and specifications<br>are subject to change without notice. |             |  |
|----------------------------------------------|--------------------------|---------------------------------------------------------------------------------------------------------------------------------------------------------------------------------------------------------------------------------------|-------------|--|
| PEC-27                                       | <b>Issue:</b> 11/06/2016 | Page: 3 of 3                                                                                                                                                                                                                          | © Copyright |  |