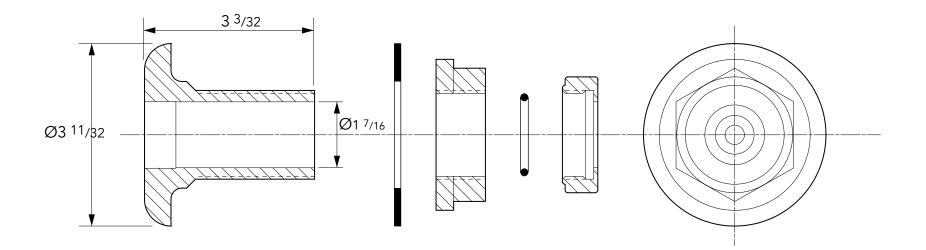

| 1 1/16 " diameter electrical entry pipe kit. | For reference purposes only. This drawing<br>is not a specification. Order against product<br>code only. To enable continuous improvement<br>of our products, the designs and specifications<br>are subject to change without notice. |              |             |  |
|----------------------------------------------|---------------------------------------------------------------------------------------------------------------------------------------------------------------------------------------------------------------------------------------|--------------|-------------|--|
| PEC-27                                       | Issue: 11/06/2016                                                                                                                                                                                                                     | Page: 2 of 3 | © Copyright |  |