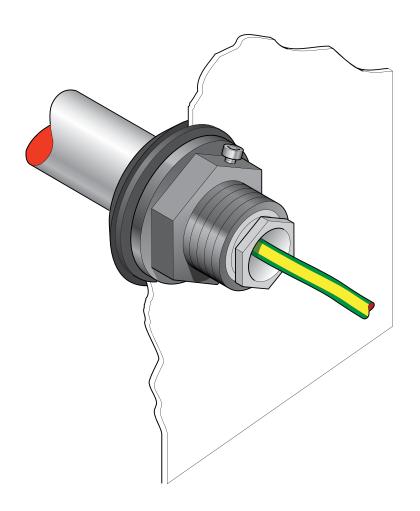

Grounding cable sealkit, designed to fit 1" steel conduit. 1 hole fits 1 cable 11/32 - 25/32 dia. 3 hole fits 3 cables 3/16 - 5/16 dia

PEC2-33

For reference purposes only. This drawing is not a specification. Order against product code only. To enable continuous improvement of our products, the designs and specifications are subject to change without notice.

**FIBRELITE** 

© Copyright Issue: 12/06/2016 Page: 1 of 3

Grounding cable sealkit, designed to fit 1" steel conduit. 1 hole fits 1 cable 11/32 - 25/32 dia. 3 hole fits 3 cables 3/16 - 5/16 dia For reference purposes only. This drawing is not a specification. Order against product code only. To enable continuous improvement of our products, the designs and specifications are subject to change without notice.

PEC2-33 | Issue: 12/06/2016 | Page: 2 of 3 | © Copyright

Grounding cable sealkit, designed to fit 1" steel conduit. 1 hole fits 1 cable 11/32 - 25/32 dia.

3 hole fits 3 cables 3/16 - 5/16 dia

For reference purposes only. This drawing is not a specification. Order against product code only. To enable continuous improvement of our products, the designs and specifications are subject to change without notice.