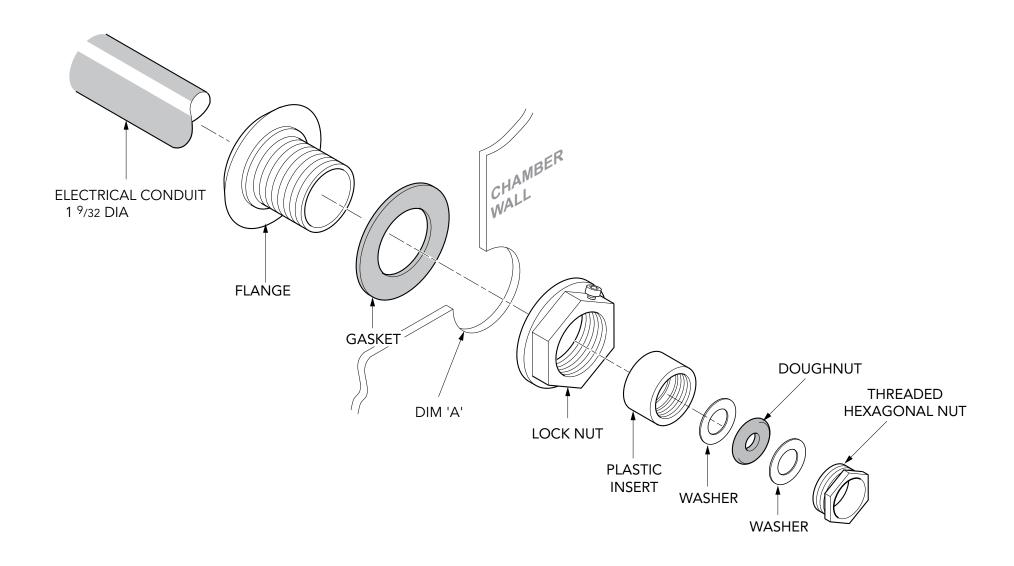

Grounding cable sealkit, designed to fit 1" steel conduit. 1 hole fits 1 cable 11/32 - 25/32 dia. 3 hole fits 3 cables 3/16 - 5/16 dia

PEC2-33

For reference purposes only. This drawing is not a specification. Order against product code only. To enable continuous improvement of our products, the designs and specifications are subject to change without notice.

**FIBRELITE** 

© Copyright Issue: 12/06/2016 Page: 1 of 3

Grounding cable sealkit, designed to fit 1" steel conduit. 1 hole fits 1 cable 11/32 - 25/32 dia. 3 hole fits 3 cables 3/16 - 5/16 dia For reference purposes only. This drawing is not a specification. Order against product code only. To enable continuous improvement of our products, the designs and specifications are subject to change without notice.

PEC2-33 | Issue: 12/06/2016 | Page: 2 of 3 | © Copyright

Grounding cable sealkit, designed to fit 1" steel conduit. 1 hole fits 1 cable 11/32 - 25/32 dia.

3 hole fits 3 cables 3/16 - 5/16 dia

For reference purposes only. This drawing is not a specification. Order against product code only. To enable continuous improvement of our products, the designs and specifications are subject to change without notice.