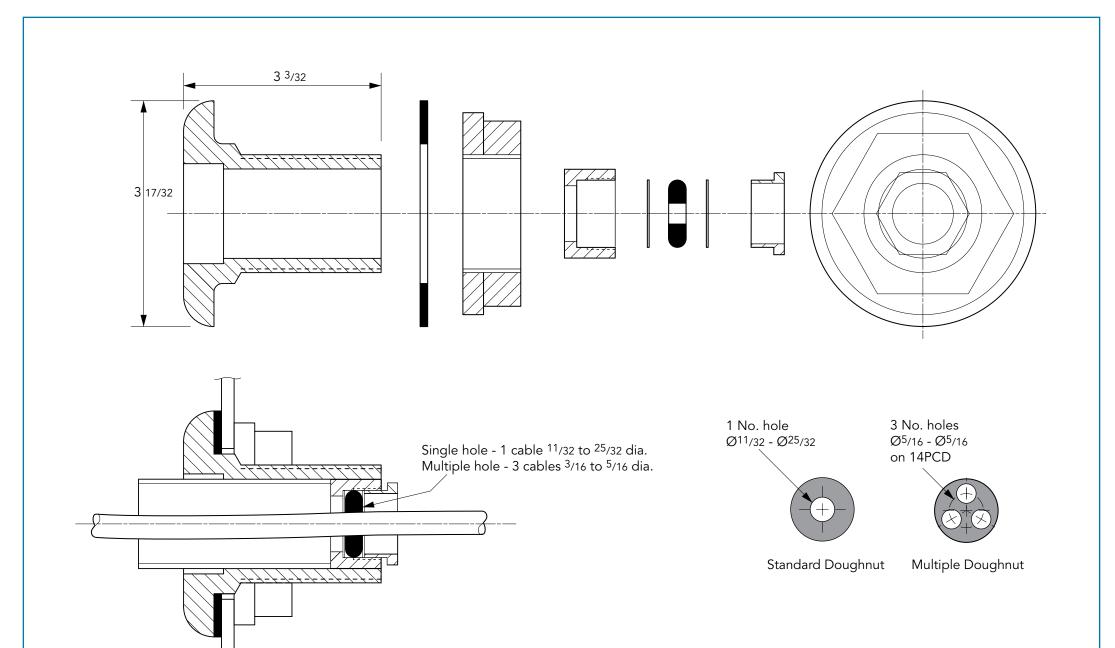

| PRODUCT CODE | To fit Steel Conduit<br>(internal dia. inches) | Hole Size Dim 'A'<br>(dia. mm) |
|--------------|------------------------------------------------|--------------------------------|
| PEC2/33      | 1"                                             | 2 11/32 "                      |

Grounding cable sealkit, designed to fit 1" steel conduit. 1 hole fits 1 cable 11/32 - 25/32 dia. 3 hole fits 3 cables 3/16 - 5/16 dia

PEC2-33

For reference purposes only. This drawing is not a specification. Order against product code only. To enable continuous improvement of our products, the designs and specifications are subject to change without notice.

**FIBRELITE** 

© Copyright Issue: 12/06/2016 Page: 1 of 3

Grounding cable sealkit, designed to fit 1" steel conduit. 1 hole fits 1 cable 11/32 - 25/32 dia. 3 hole fits 3 cables 3/16 - 5/16 dia For reference purposes only. This drawing is not a specification. Order against product code only. To enable continuous improvement of our products, the designs and specifications are subject to change without notice.

PEC2-33 | Issue: 12/06/2016 | Page: 2 of 3 | © Copyright

Grounding cable sealkit, designed to fit 1" steel conduit. 1 hole fits 1 cable 11/32 - 25/32 dia.

3 hole fits 3 cables 3/16 - 5/16 dia

For reference purposes only. This drawing is not a specification. Order against product code only. To enable continuous improvement of our products, the designs and specifications are subject to change without notice.