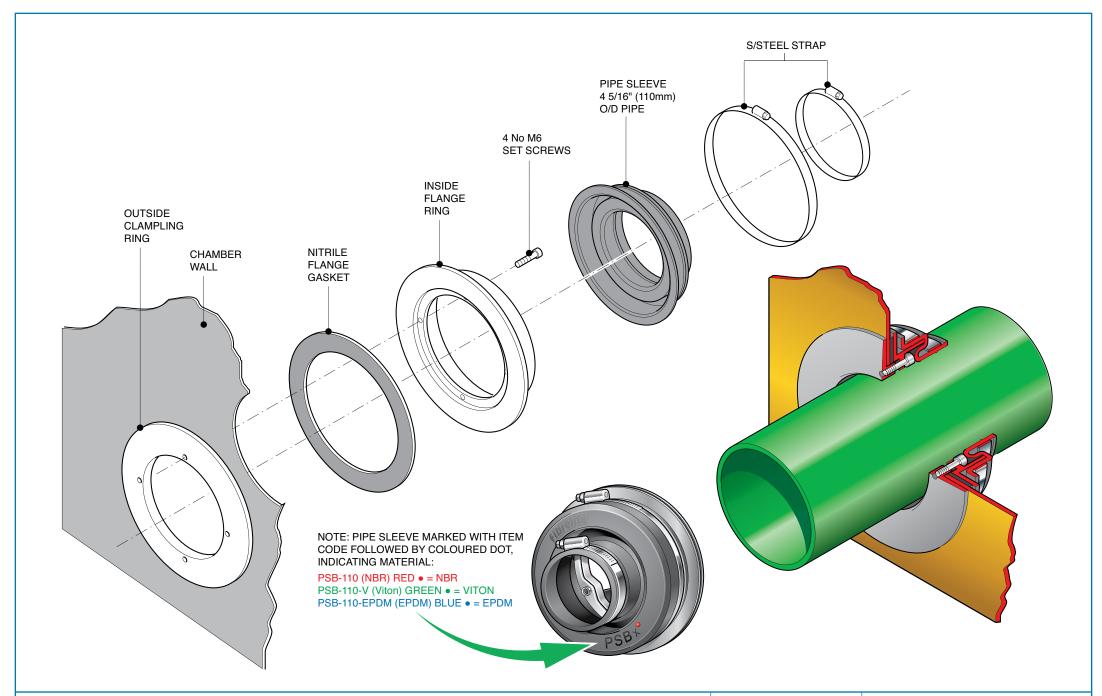

Pipe entry kit to fit 4 5/16" (110mm) single bore pipework.

For reference purposes only. This drawing is not a specification. Order against product code only. To enable continuous improvement of our products, the designs and specifications are subject to change without notice.