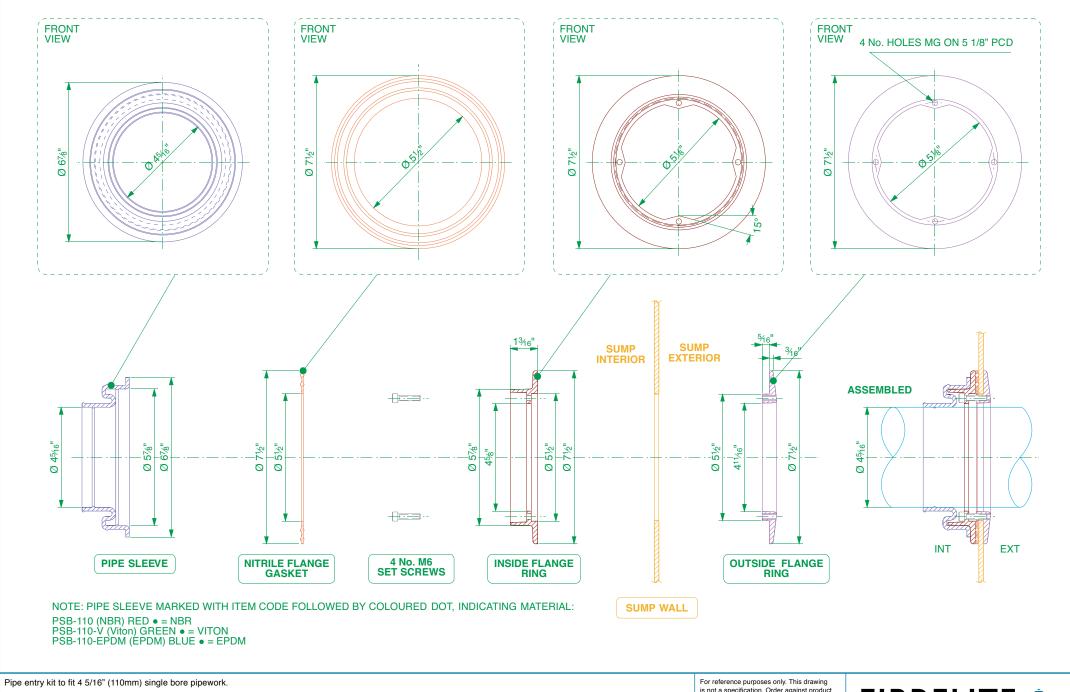

Pipe entry kit to fit 4 5/16" (110mm) single bore pipework.

For reference purposes only. This drawing is not a specification. Order against product code only. To enable continuous improvement of our products, the designs and specifications are subject to change without notice.