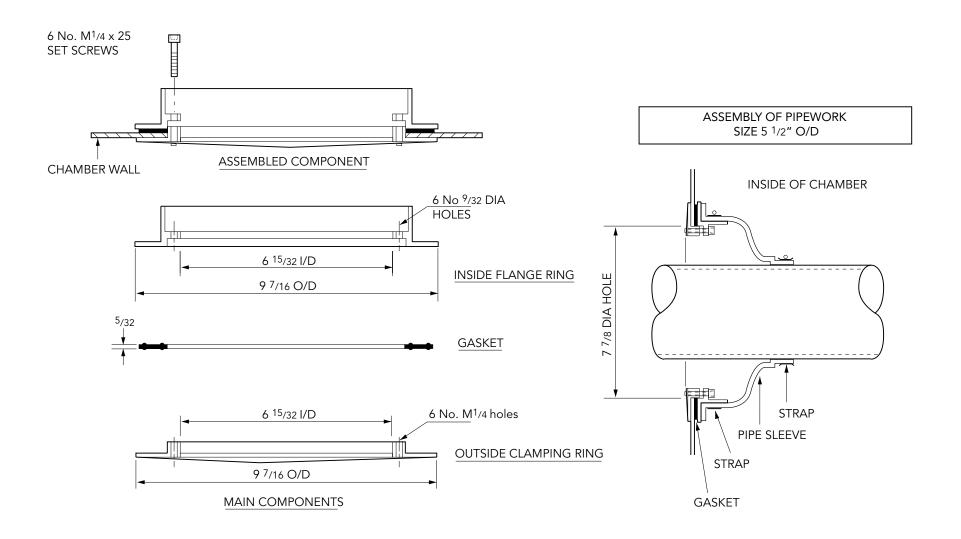

Large clearance entry pipe kits to fit 5 1/2 " pipe.

For reference purposes only. This drawing is not a specification. Order against product code only. To enable continuous improvement of our products, the designs and specifications are subject to change without notice.

FIBRELITE

PSB-140 | Issue: 11/06/2016 | Page: 1 of 2 | © Copyright



Large clearance entry pipe kits to fit 5 1/2 " pipe.

For reference purposes only. This drawing is not a specification. Order against product code only. To enable continuous improvement of our products, the designs and specifications are subject to change without notice.



PSB-140 Issue: 11/06/2016 Page: 2 of 2 © Copyright