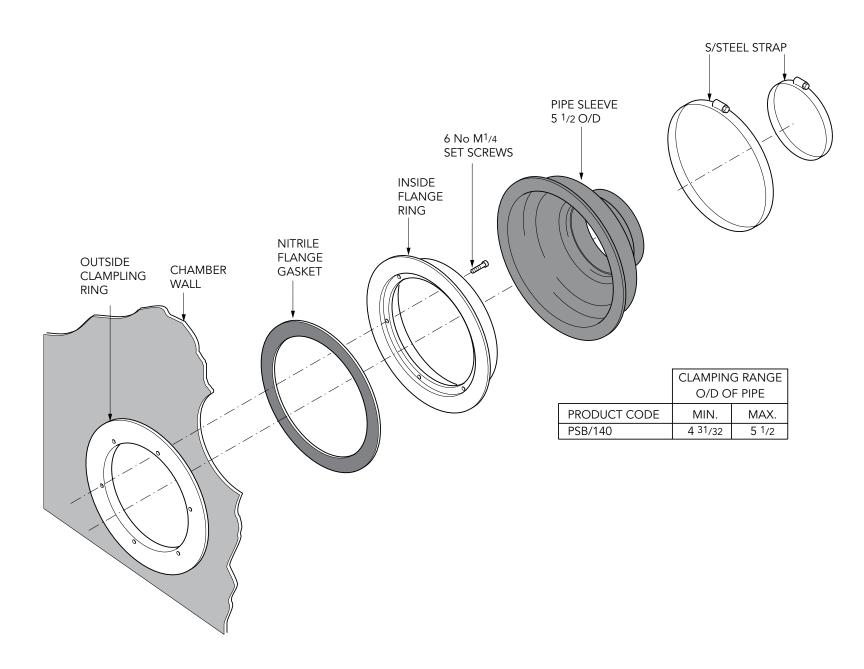

Large clearance entry pipe kits to fit 5 1/2 " pipe.

For reference purposes only. This drawing is not a specification. Order against product code only. To enable continuous improvement of our products, the designs and specifications are subject to change without notice.

FIBRELITE

PSB-140 | Issue: 11/06/2016 | Page: 1 of 2 | © Copyright

Large clearance entry pipe kits to fit 5 1/2 " pipe.

For reference purposes only. This drawing is not a specification. Order against product code only. To enable continuous improvement of our products, the designs and specifications are subject to change without notice.