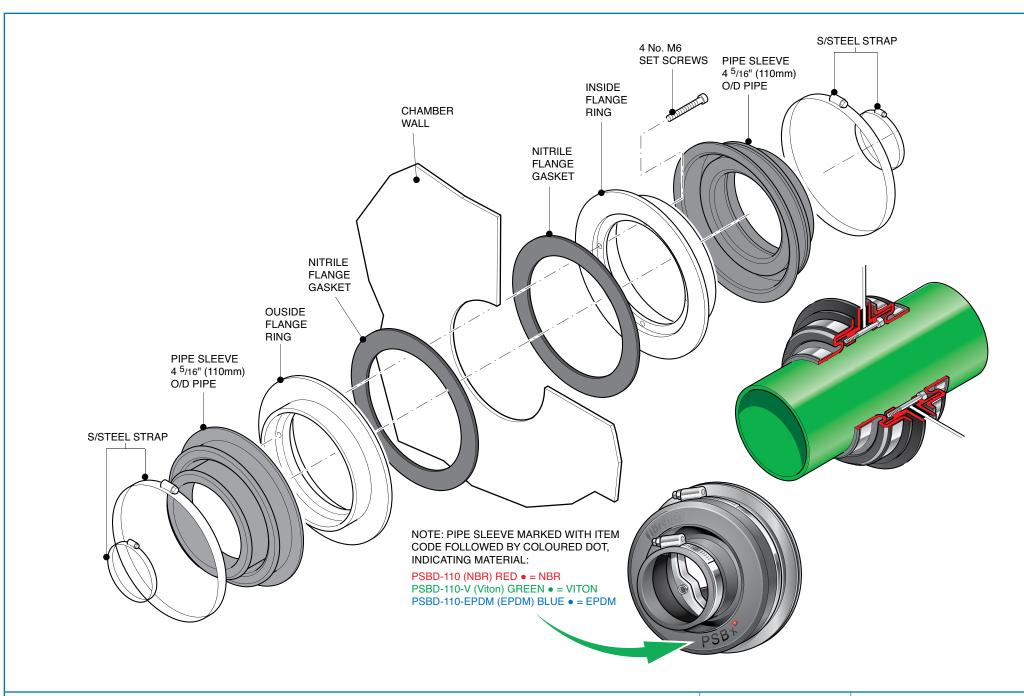

Double sided pipe entry kit to fit 4 5/16" (110mm) single bore pipework.

For reference purposes only. This drawing is not a specification. Order against product code only. To enable continuous improvement of our products, the designs and specifications are subject to change without notice.

PSBD-110 | Issue: 09/05/2025 | Page: 1 of 2 | © Copyright

Double sided pipe entry kit to fit 4 5/16" (110mm) single bore pipework.

For reference purposes only. This drawing is not a specification. Order against product code only. To enable continuous improvement of our products, the designs and specifications are subject to change without notice.