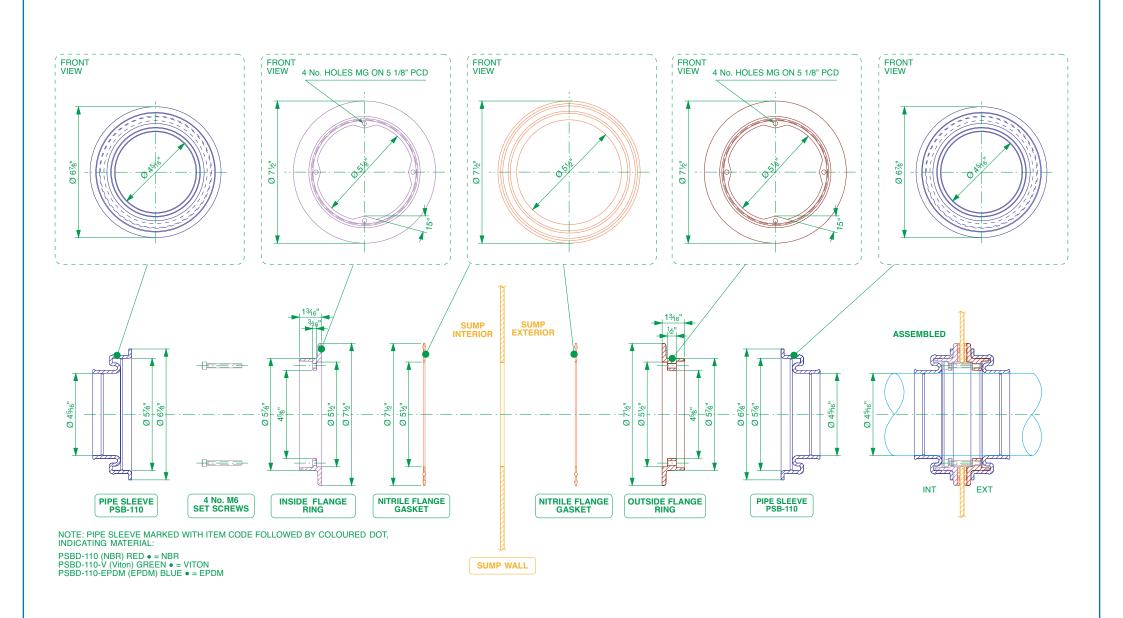

Double sided pipe entry kit to fit 4 5/16" (110mm) single bore pipework.

For reference purposes only. This drawing is not a specification. Order against product code only. To enable continuous improvement of our products, the designs and specifications are subject to change without notice.



PSBD-110 | Issue: 09/05/2025 | Page: 1 of 2 | © Copyright



Double sided pipe entry kit to fit 4 5/16" (110mm) single bore pipework.

For reference purposes only. This drawing is not a specification. Order against product code only. To enable continuous improvement of our products, the designs and specifications are subject to change without notice.



**PSBD-110 Issue:** 09/05/2025 **Page:** 2 of 2 © Copyright