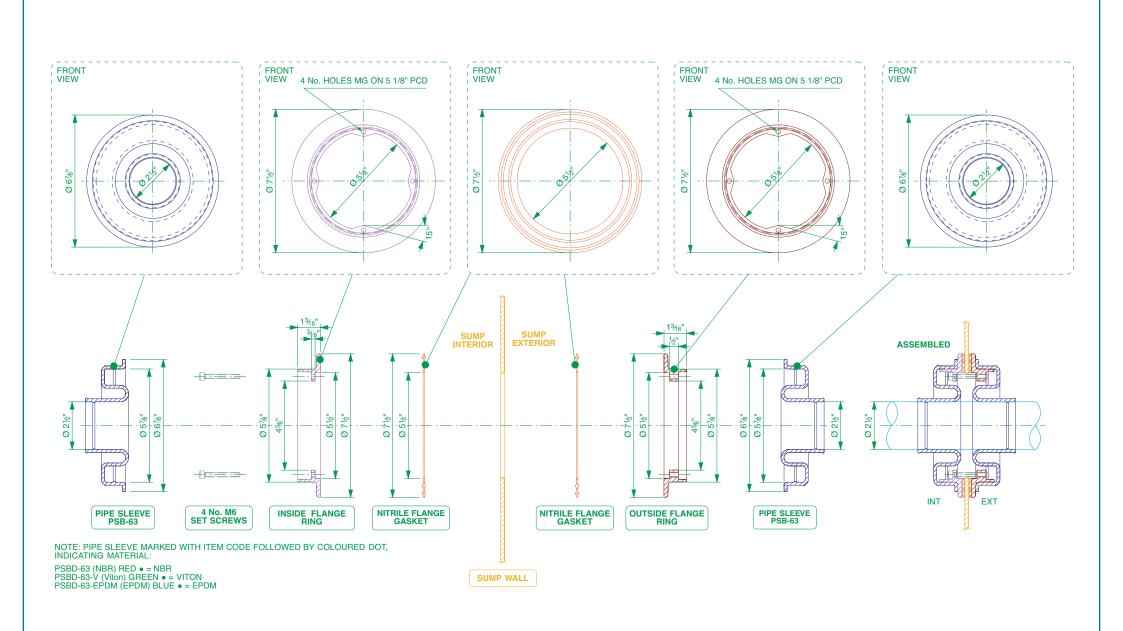

Double sided pipe entry kit to fit 2 1/2" (63mm) single bore pipework.

For reference purposes only. This drawing is not a specification. Order against product code only. To enable continuous improvement of our products, the designs and specifications are subject to change without notice.



**PSBD-63 Issue:** 09/05/2025 **Page:** 1 of 2 © Copyright



Double sided pipe entry kit to fit 2 1/2" (63mm) single bore pipework.

For reference purposes only. This drawing is not a specification. Order against product code only. To enable continuous improvement of our products, the designs and specifications are subject to change without notice.



**PSBD-63 Issue:** 09/05/2025 **Page:** 2 of 2 © Copyright