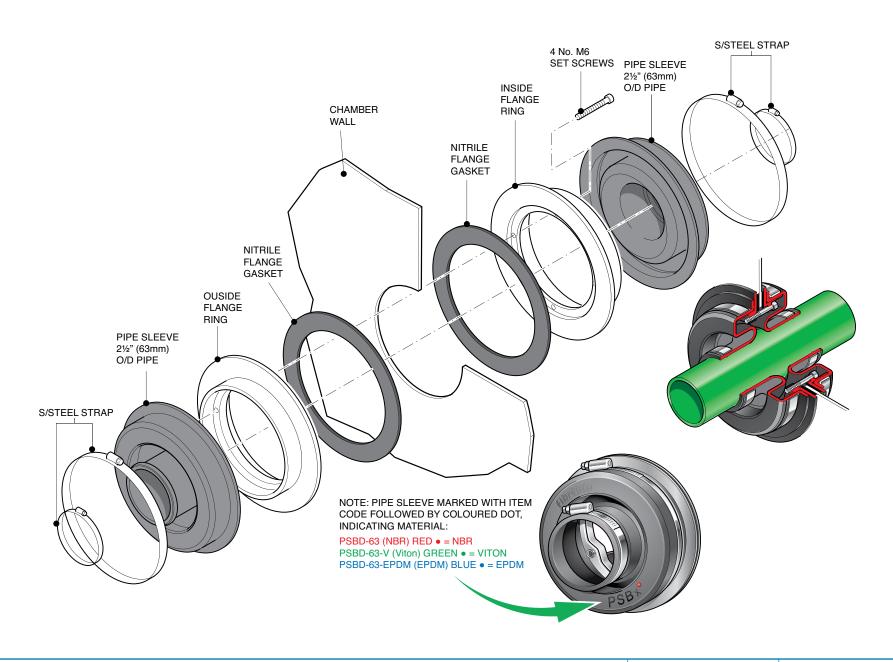

Double sided pipe entry kit to fit 2 1/2" (63mm) single bore pipework.

For reference purposes only. This drawing is not a specification. Order against product code only. To enable continuous improvement of our products, the designs and specifications are subject to change without notice.

**PSBD-63 Issue:** 09/05/2025 **Page:** 1 of 2 © Copyright

Double sided pipe entry kit to fit 2 1/2" (63mm) single bore pipework.

For reference purposes only. This drawing is not a specification. Order against product code only. To enable continuous improvement of our products, the designs and specifications are subject to change without notice.