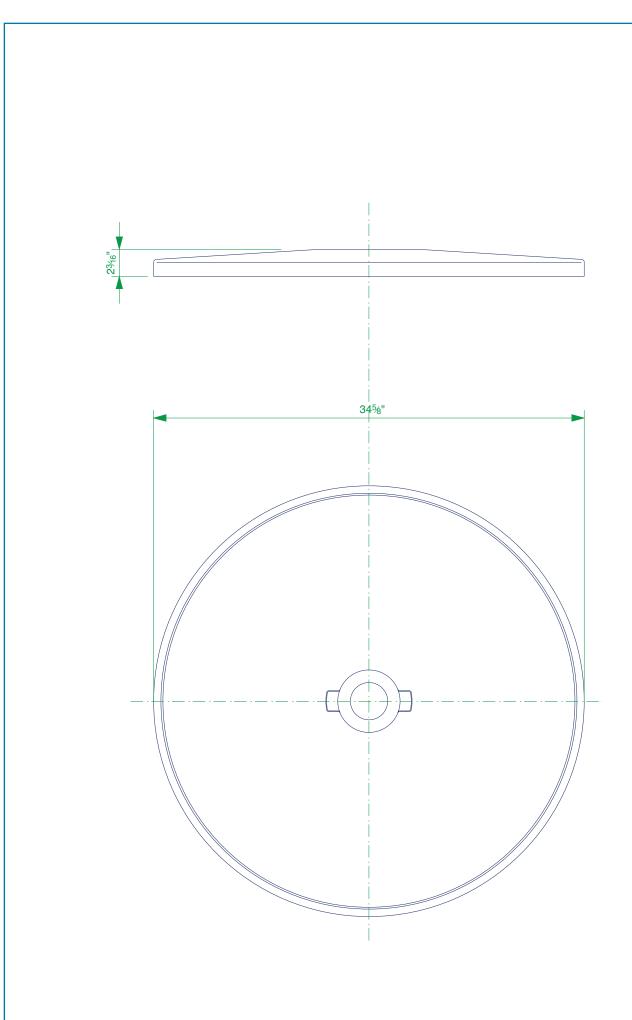

Non-structural standard internal lid to fit all FL90 tank chamber systems.

For reference puropses only. This drawing is not a specification. Order against product code only. To enable continuous improvement of our products, the designs and specifications are subject to change without notice.



S-LID-ROUND Issue: 26/12/2017 Page: 1 of 2 © Copyright



Non-structural standard internal lid to fit all FL90 tank chamber systems.

For reference puropses only. This drawing is not a specification. Order against product code only. To enable continuous improvement of our products, the designs and specifications are subject to change without notice.

FIBRELITE

S-LID-ROUND Issue: 26/12/2017

Page: 2 of 2

© Copyright