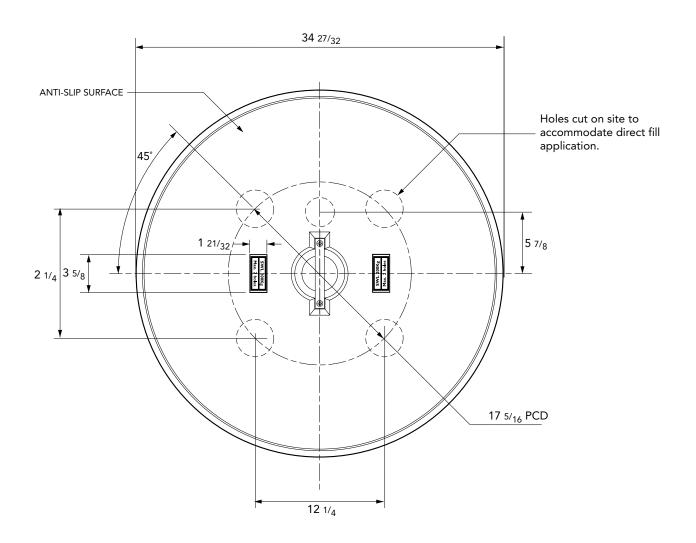

Hole configuration used for offset manual dipping.

For reference purposes only. This drawing is not a specification. Order against product code only. To enable continuous improvement of our products, the designs and specifications are subject to change without notice.

© Copyright

**S-S-LID-ROUND Issue:** 11/06/2016 **Page:** 1 of 2

Hole configuration used for offset manual dipping.

For reference purposes only. This drawing is not a specification. Order against product code only. To enable continuous improvement of our products, the designs and specifications are subject to change without notice.