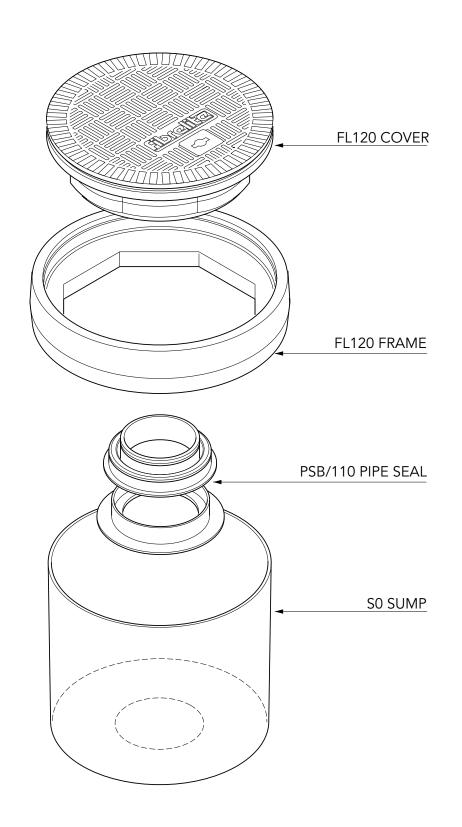

| MANUAL DIP GROUNDBOX 12" dia solid base sump with a 12" dia grey flat sealed cover and frame. One PSB/110 4 11/32" dia pipe sealkit. | For reference purposes only. This drawing is not a<br>specification. Order against product code only. To<br>enable continuous improvement of our products, the<br>designs and specifications are subject to change<br>without notice. |
|--------------------------------------------------------------------------------------------------------------------------------------|---------------------------------------------------------------------------------------------------------------------------------------------------------------------------------------------------------------------------------------|
|                                                                                                                                      |                                                                                                                                                                                                                                       |