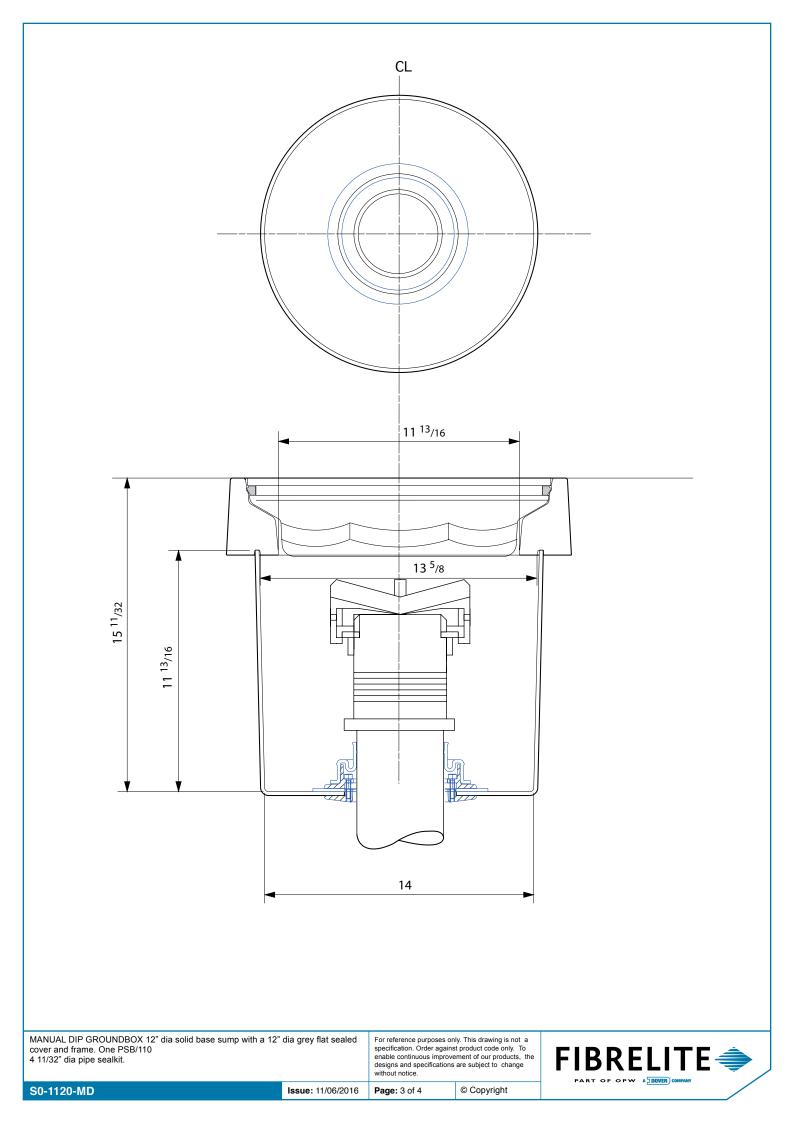

| MANUAL DIP GROUNDBOX 12" dia solid base sump with a 12" dia grey flat sealed cover and frame. One PSB/110 4 11/32" dia pipe sealkit. | For reference purposes only. This drawing is not a<br>specification. Order against product code only. To<br>enable continuous improvement of our products, the<br>designs and specifications are subject to change<br>without notice. |
|--------------------------------------------------------------------------------------------------------------------------------------|---------------------------------------------------------------------------------------------------------------------------------------------------------------------------------------------------------------------------------------|
|                                                                                                                                      |                                                                                                                                                                                                                                       |