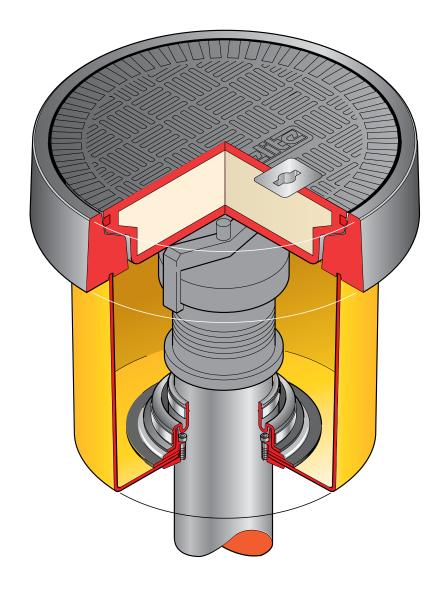

| MANUAL DIP GROUNDBOX 12" dia solid base sump with a 12" dia grey flat sealed cover and frame. One PSB/110 4 11/32" dia pipe sealkit. | For reference purposes only. This drawing is not a<br>specification. Order against product code only. To<br>enable continuous improvement of our products, the<br>designs and specifications are subject to change<br>without notice. |
|--------------------------------------------------------------------------------------------------------------------------------------|---------------------------------------------------------------------------------------------------------------------------------------------------------------------------------------------------------------------------------------|
|                                                                                                                                      |                                                                                                                                                                                                                                       |