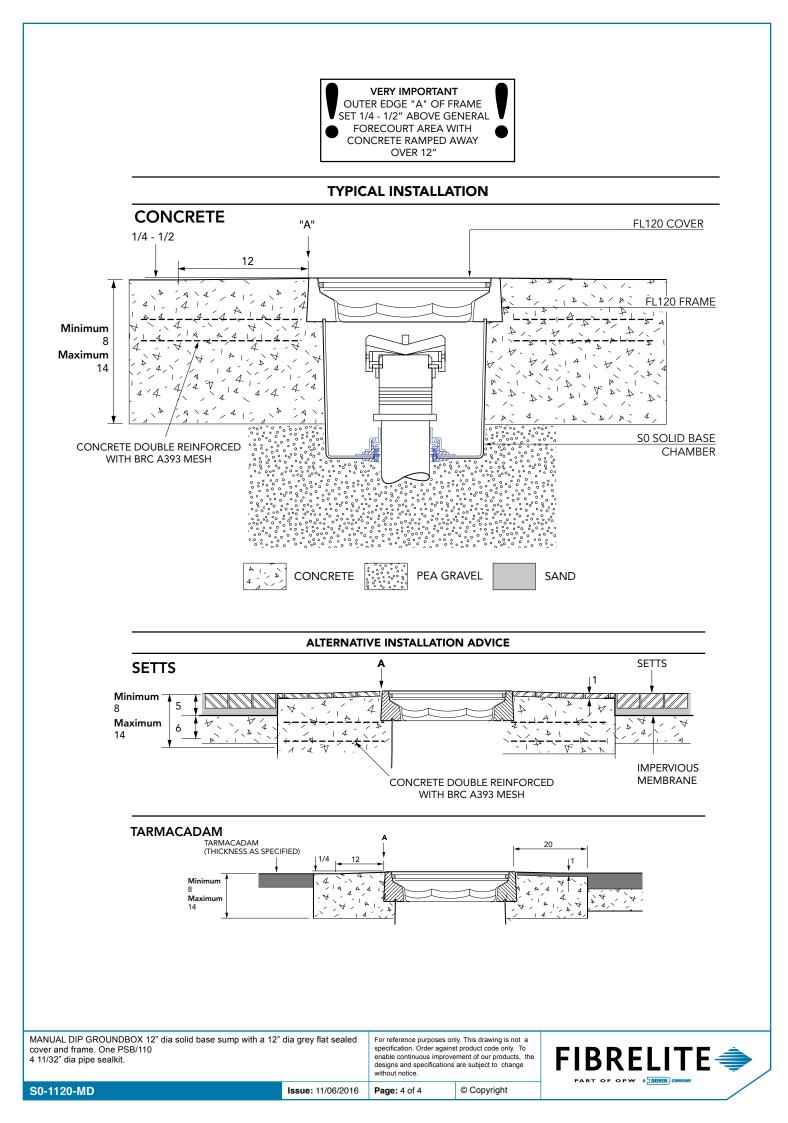

| MANUAL DIP GROUNDBOX 12" dia solid base sump with a 12" dia grey flat sealed cover and frame. One PSB/110 4 11/32" dia pipe sealkit. | For reference purposes only. This drawing is not a<br>specification. Order against product code only. To<br>enable continuous improvement of our products, the<br>designs and specifications are subject to change<br>without notice. |
|--------------------------------------------------------------------------------------------------------------------------------------|---------------------------------------------------------------------------------------------------------------------------------------------------------------------------------------------------------------------------------------|
|                                                                                                                                      |                                                                                                                                                                                                                                       |