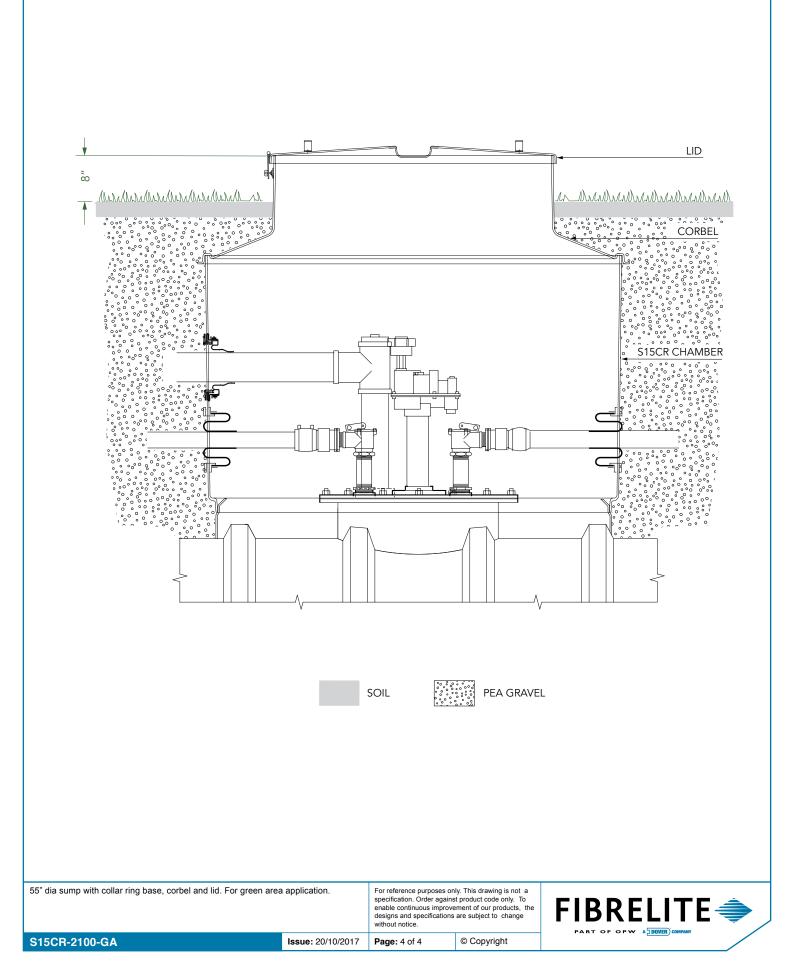

| 55" dia sump with collar ring base, corbel and lid. For green area application.<br>For reference purposes only. This drawing is not a specification. Order against product code only. To enable continuous improvement of our products, the designs and specifications are subject to change without notice. |
|--------------------------------------------------------------------------------------------------------------------------------------------------------------------------------------------------------------------------------------------------------------------------------------------------------------|