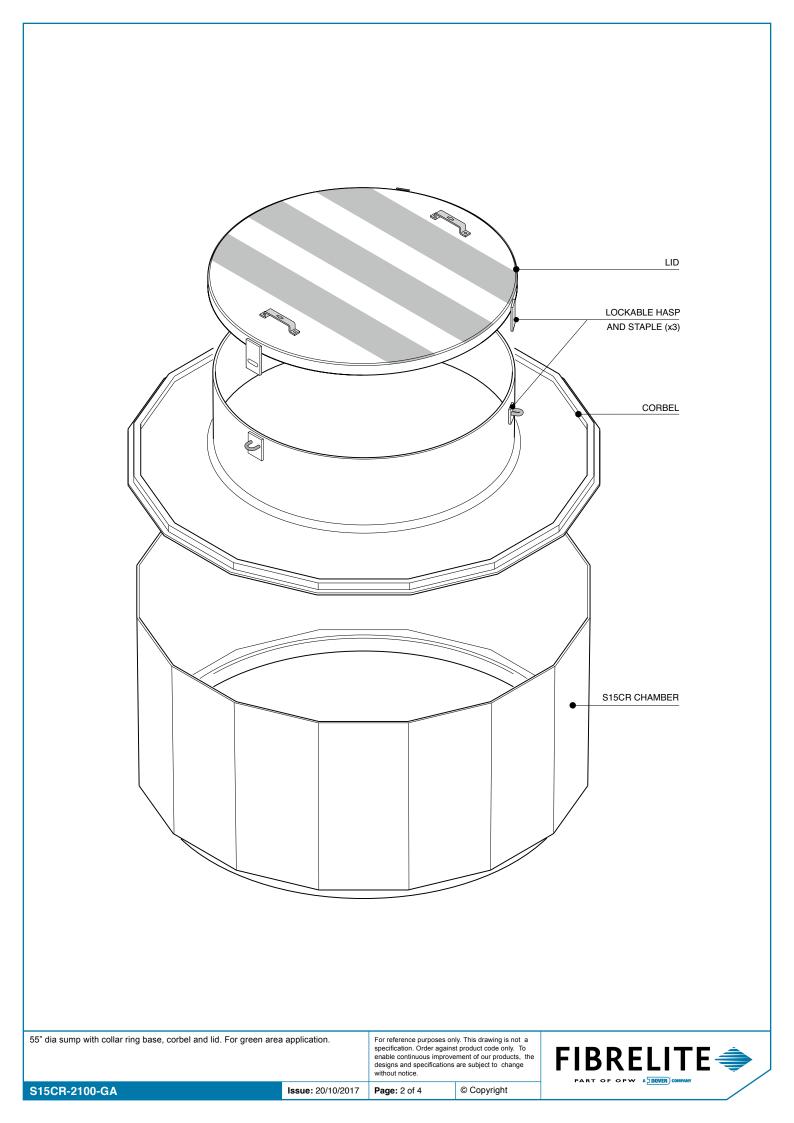

| 55" dia sump with collar ring base, corbel and lid. For green area application.<br>For reference purposes only. This drawing is not a specification. Order against product code only. To enable continuous improvement of our products, the designs and specifications are subject to change without notice. |
|--------------------------------------------------------------------------------------------------------------------------------------------------------------------------------------------------------------------------------------------------------------------------------------------------------------|