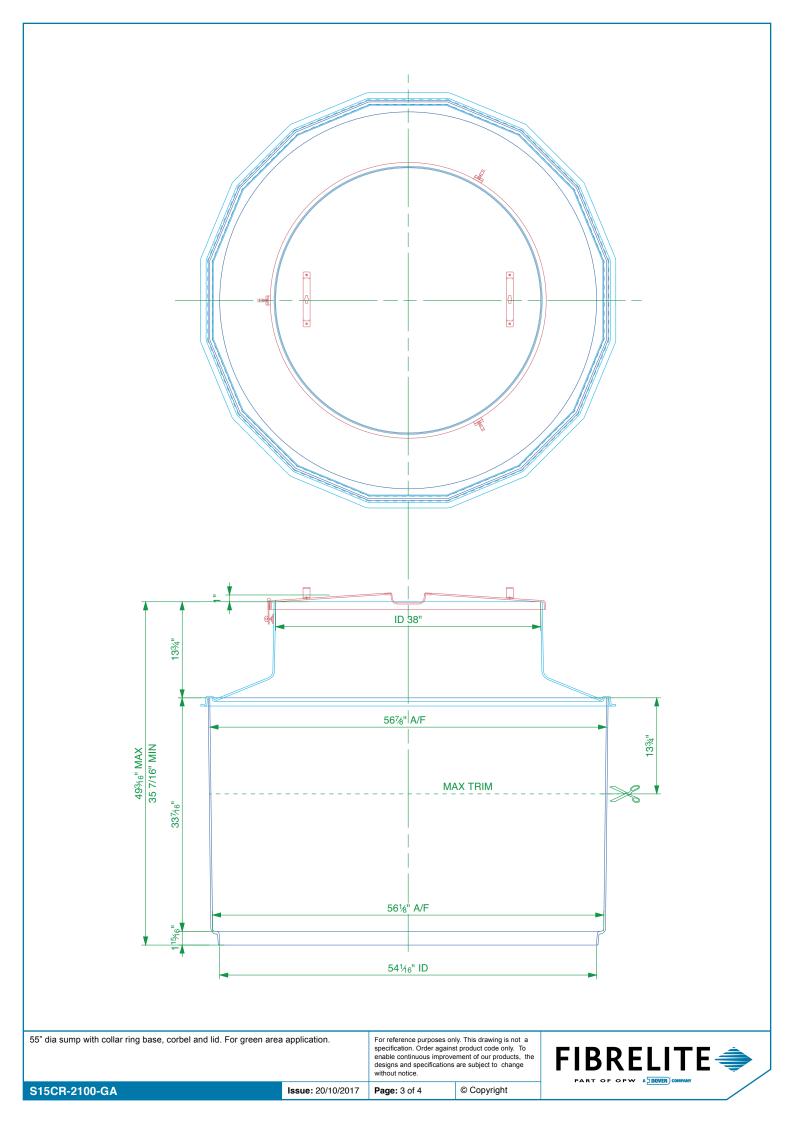

| 55" dia sump with collar ring base, corbel and lid. For green area application.<br>For reference purposes only. This drawing is not a specification. Order against product code only. To enable continuous improvement of our products, the designs and specifications are subject to change without notice. |
|--------------------------------------------------------------------------------------------------------------------------------------------------------------------------------------------------------------------------------------------------------------------------------------------------------------|