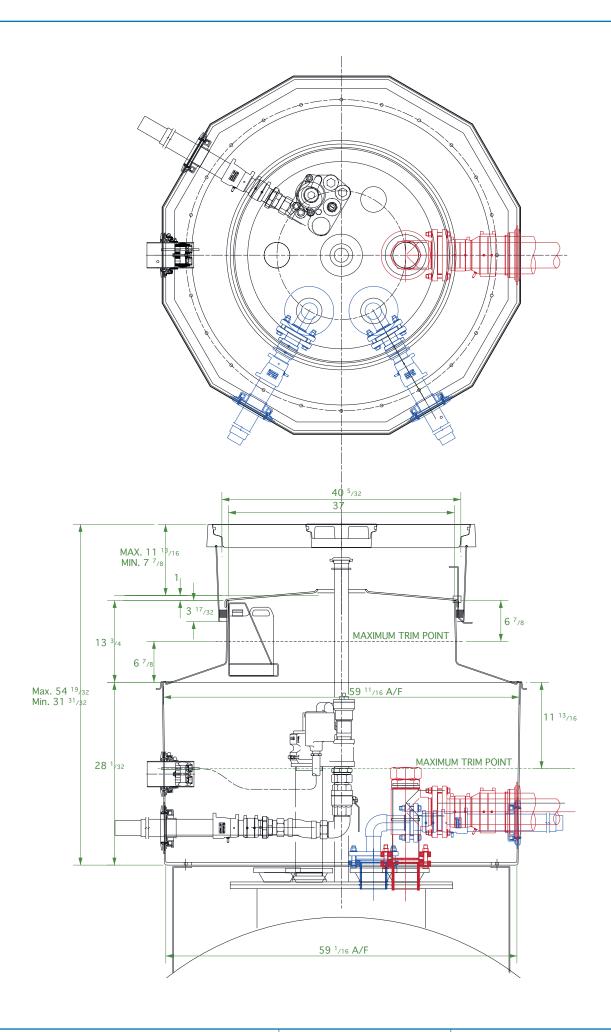

40" flat sealed cover and frame with central dip cover.

For reference purposes only. This drawing is not a specification. Order against product code only. To enable continuous improvement of our products, the designs and specifications are subject to change without notice.



**S16-3100-CD Issue:** 12/06/2016 **Page:** 1 of 4 © Copyright



59" diameter 12 sided sump with reverse flange, corbel, adjustable height skirt, internal lid with dip tube hole, round 40" flat sealed cover and frame with central dip cover.

For reference purposes only. This drawing is not a specification. Order against product code only. To enable continuous improvement of our products, the designs and specifications are subject to change without notice.



S16-3100-CD Issue: 12/06/2016 Page: 2 of 4

© Copyright



59" diameter 12 sided sump with reverse flange, corbel, adjustable height skirt, internal lid with dip tube hole, round 40" flat sealed cover and frame with central dip cover.

For reference purposes only. This drawing is not a specification. Order against product code only. To enable continuous improvement of our products, the designs and specifications are subject to change without notice.



S16-3100-CD Issue: 12/06/2016 Page: 3 of 4 ©

© Copyright



## **VERY IMPORTANT**

OUTER EDGE "A" OF FRAME SET 1/4 - 1/2" ABOVE GENERAL GRADE AREA WITH CONCRETE RAMPED AWAY OVER 12".



## **TYPICAL INSTALLATION**





59" diameter 12 sided sump with reverse flange, corbel, adjustable height skirt, internal lid with dip tube hole, round 40" flat sealed cover and frame with central dip cover.

For