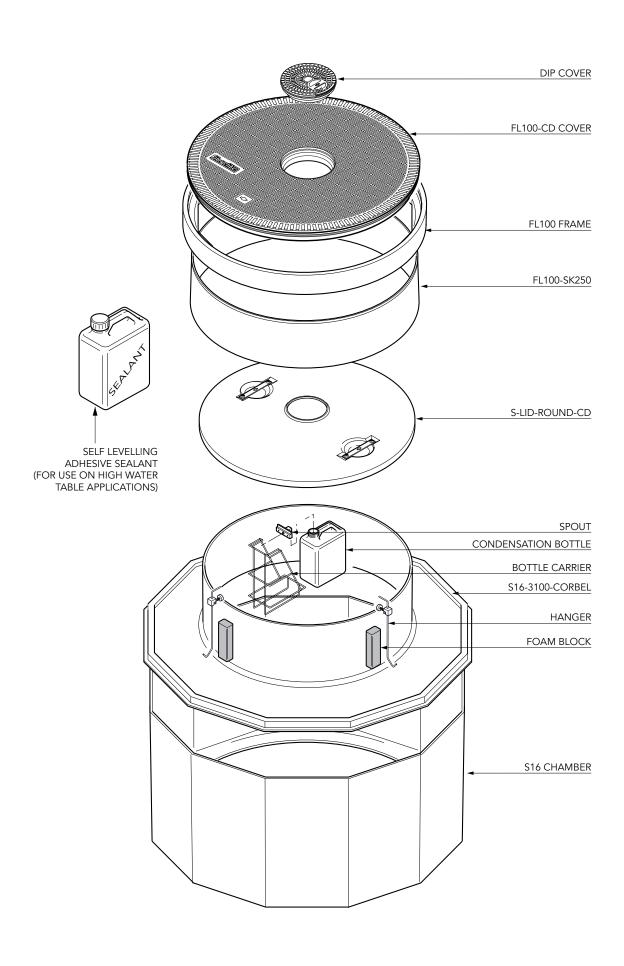

S16-3100-CD Issue: 12/06/2016 Page: 2 of 4

© Copyright

59" diameter 12 sided sump with reverse flange, corbel, adjustable height skirt, internal lid with dip tube hole, round 40" flat sealed cover and frame with central dip cover.

For reference purposes only. This drawing is not a specification. Order against product code only. To enable continuous improvement of our products, the designs and specifications are subject to change without notice.