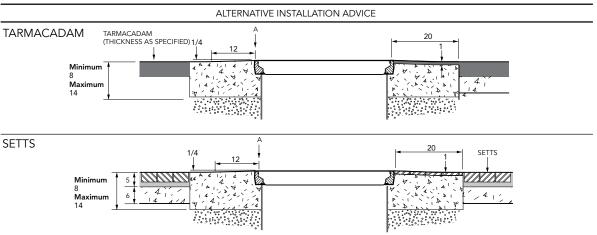

## **VERY IMPORTANT**

OUTER EDGE "A" OF FRAME SET 1/4 - 1/2" ABOVE GENERAL GRADE AREA WITH CONCRETE RAMPED AWAY OVER 12".

## **TYPICAL INSTALLATION**

59" diameter 12 sided sump with reverse flange, corbel, adjustable height skirt, internal lid with dip tube hole, round 40" flat sealed cover and frame with central dip cover.