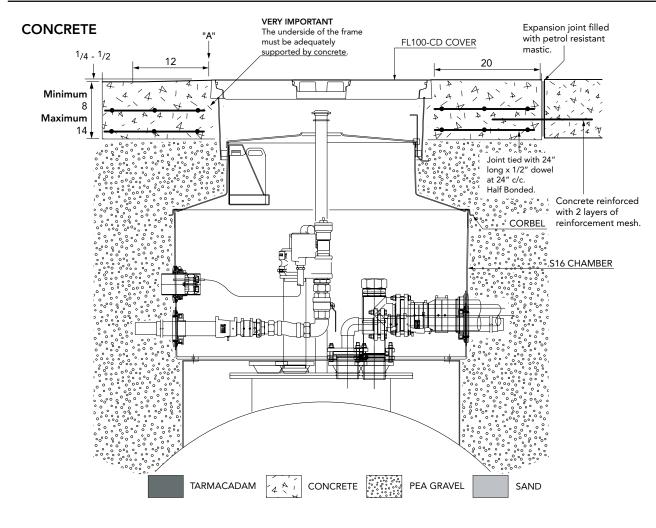

## **VERY IMPORTANT**

OUTER EDGE "A" OF FRAME SET 1/4 - 1/2" ABOVE GENERAL GRADE AREA WITH CONCRETE RAMPED AWAY OVER 12".

## **TYPICAL INSTALLATION**

59" diameter 12 sided sump with reverse flange, corbel, adjustable height skirt, internal lid with dip tube hole, round 40" flat sealed cover and frame with central dip cover.

For reference purposes only. This drawing is not a specification. Order against product code only. To enable continuous improvement of our products, the designs and specifications are subject to change without notice.