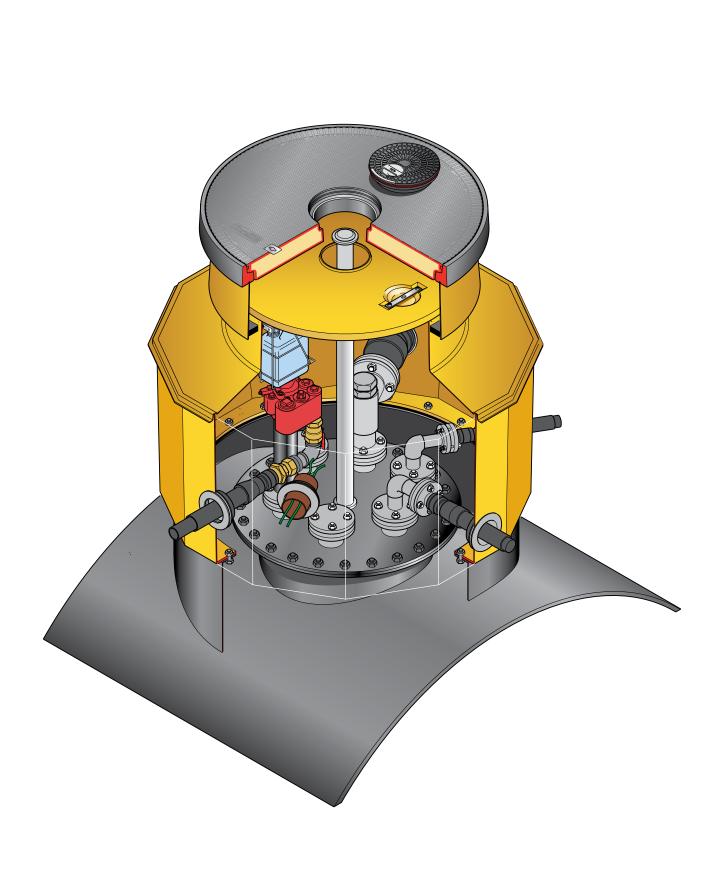

59" diameter 12 sided sump with reverse flange, corbel, adjustable height skirt, internal lid with dip tube hole, round 40" flat sealed cover and frame with central dip cover.

For reference purposes only. This drawing is not a specification. Order against product code only. To enable continuous improvement of our products, the designs and specifications are subject to change without notice.

**S16-3100-CD Issue:** 12/06/2016 **Page:** 1 of 4 © Copyright

59" diameter 12 sided sump with reverse flange, corbel, adjustable height skirt, internal lid with dip tube hole, round 40" flat sealed cover and frame with central dip cover.